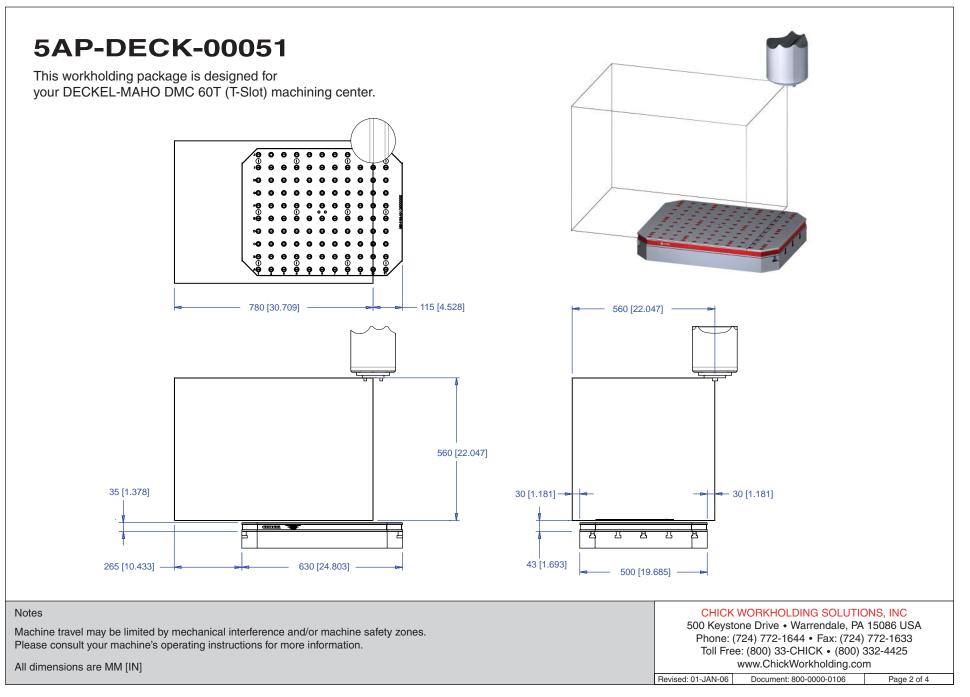

### 5AP-DECK-00051

This workholding package is designed for your DECKEL-MAHO DMC 60T (T-Slot) machining center.

CHICK WORKHOLDING SOLUTIONS, INC 500 Keystone Drive • Warrendale, PA 15086 USA Phone: (724) 772-1644 • Fax: (724) 772-1633 Toll Free: (800) 33-CHICK • (800) 332-4425 www.ChickWorkholding.com

#### DIMENSIONS

# 5AP-DECK-00051

This workholding package is designed for your DECKEL-MAHO DMC 60T (T-Slot) machining center.

| Notes                                                                              | CHICK WORK        |
|------------------------------------------------------------------------------------|-------------------|
| All dimensions are MM [IN]                                                         | 500 Keystone Driv |
|                                                                                    | Phone: (724) 772  |
| Maximum number of Qwik-Loks (5QL1040-AL 3 systems Max) (5QL1540-AL 5 systems Max). | Toll Free: (800)  |
|                                                                                    |                   |