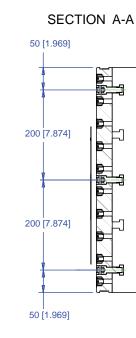

# 5AP-DECK-00051

This workholding package is designed for your DECKEL-MAHO DMC 60T (T-Slot) machining center.

| Notes                                                                              | CHICK WORK        |
|------------------------------------------------------------------------------------|-------------------|
| All dimensions are MM [IN]                                                         | 500 Keystone Driv |
|                                                                                    | Phone: (724) 772  |
| Maximum number of Qwik-Loks (5QL1040-AL 3 systems Max) (5QL1540-AL 5 systems Max). | Toll Free: (800)  |
|                                                                                    |                   |