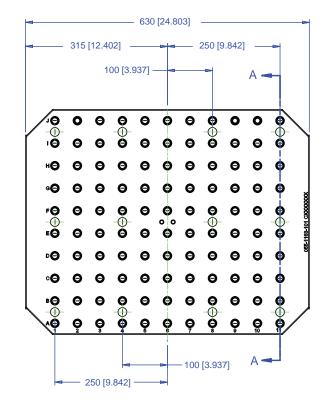

# 5AP-DECK-00051

This workholding package is designed for your DECKEL-MAHO DMC 60T (T-Slot) machining center.

| Notes                                                                              | CHICK WORK        |
|------------------------------------------------------------------------------------|-------------------|
| All dimensions are MM [IN]                                                         | 500 Keystone Driv |
|                                                                                    | Phone: (724) 772  |
| Maximum number of Qwik-Loks (5QL1040-AL 3 systems Max) (5QL1540-AL 5 systems Max). | Toll Free: (800)  |
|                                                                                    |                   |

## 5AP-DECK-00051

This workholding package is designed for your DECKEL-MAHO DMC 60T (T-Slot) machining center.

Page 4 of 4