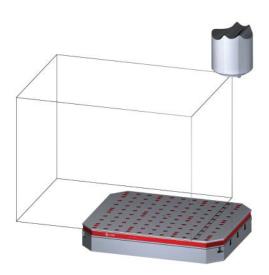

### 5AP-DECK-00051

This workholding package is designed for your DECKEL-MAHO DMC 60T (T-Slot) machining center.

CHICK WORKHOLDING SOLUTIONS, INC 500 Keystone Drive • Warrendale, PA 15086 USA Phone: (724) 772-1644 • Fax: (724) 772-1633 Toll Free: (800) 33-CHICK • (800) 332-4425 www.ChickWorkholding.com

#### DIMENSIONS

# 5AP-DECK-00051

This workholding package is designed for your DECKEL-MAHO DMC 60T (T-Slot) machining center.

| Notes                                                                              | CHICK WORK        |
|------------------------------------------------------------------------------------|-------------------|
| All dimensions are MM [IN]                                                         | 500 Keystone Driv |
|                                                                                    | Phone: (724) 772  |
| Maximum number of Qwik-Loks (5QL1040-AL 3 systems Max) (5QL1540-AL 5 systems Max). | Toll Free: (800)  |
|                                                                                    |                   |