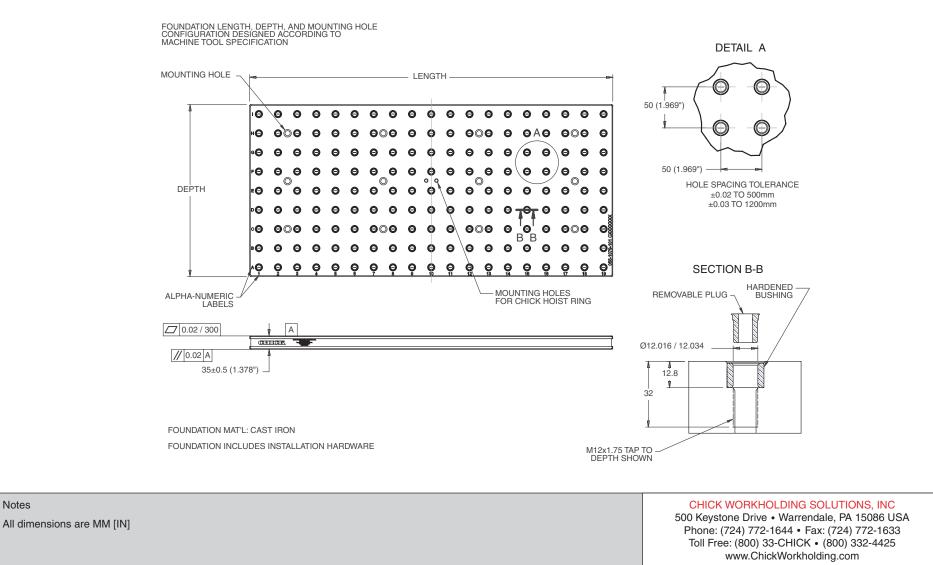

#### DIMENSIONS

# 5AP-DECK-00051

This workholding package is designed for your DECKEL-MAHO DMC 60T (T-Slot) machining center.

| Notes                                                                              | CHICK WORK        |
|------------------------------------------------------------------------------------|-------------------|
| All dimensions are MM [IN]                                                         | 500 Keystone Driv |
|                                                                                    | Phone: (724) 772  |
| Maximum number of Qwik-Loks (5QL1040-AL 3 systems Max) (5QL1540-AL 5 systems Max). | Toll Free: (800)  |
|                                                                                    |                   |