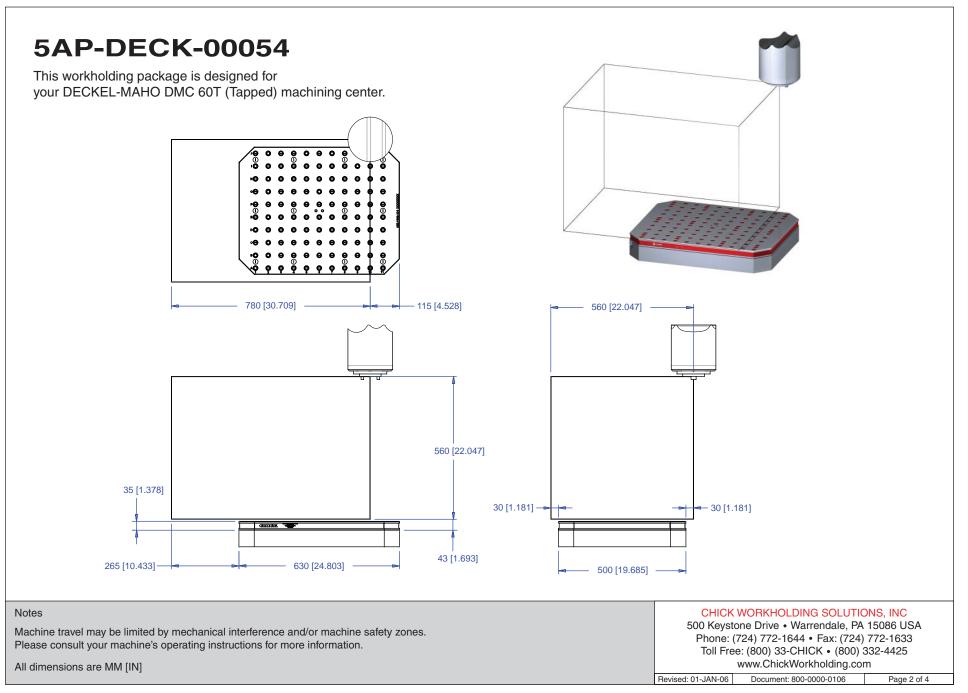

## 5AP-DECK-00054

This workholding package is designed for your DECKEL-MAHO DMC 60T (Tapped) machining center.

#### DIMENSIONS