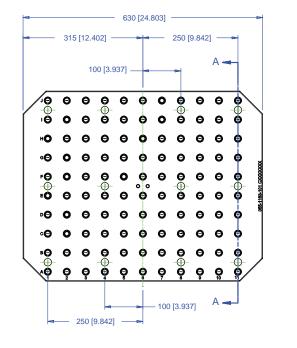

# 5AP-DECK-00054

This workholding package is designed for your DECKEL-MAHO DMC 60T (Tapped) machining center.

DETAIL B

 Notes
 CHICK WORKHOLDING SOLUTIONS, INC

 All dimensions are MM [IN]
 500 Keystone Drive • Warrendale, PA 15086 USA

 Maximum number of Qwik-Loks (5QL1040-AL 3 systems Max) (5QL1540-AL 5 systems Max).
 Phone: (724) 772-1644 • Fax: (724) 772-1633

 Toll Free: (800) 33-CHICK • (800) 332-4425
 www.ChickWorkholding.com

Revised: 01-JAN-06 Document: 800-0000-0106