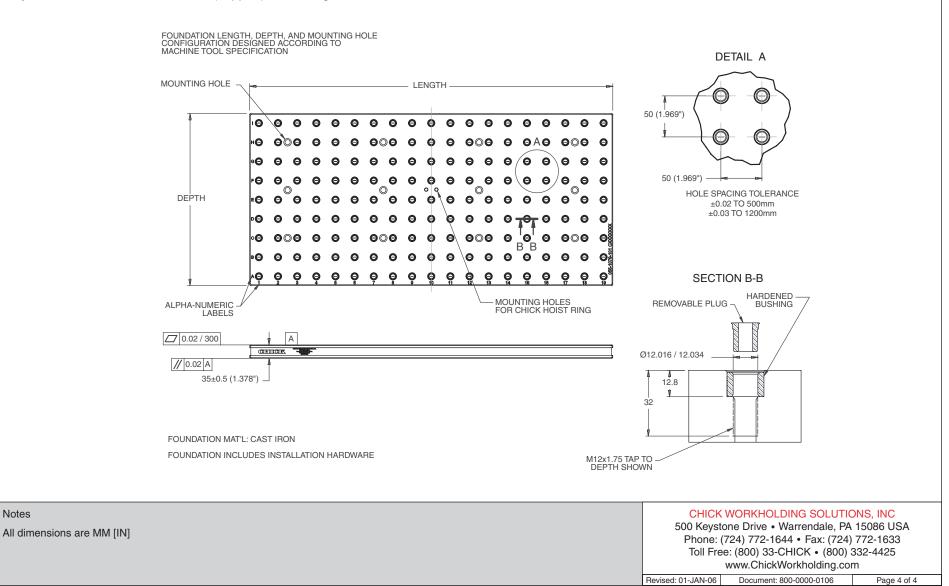

#### DIMENSIONS

### 5AP-DECK-00054

This workholding package is designed for your DECKEL-MAHO DMC 60T (Tapped) machining center.