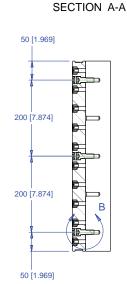

# 5AP-DECK-00054

This workholding package is designed for your DECKEL-MAHO DMC 60T (Tapped) machining center.

DETAIL B

 Notes
 CHICK WORKHOLDING SOLUTIONS, INC

 All dimensions are MM [IN]
 500 Keystone Drive • Warrendale, PA 15086 USA

 Maximum number of Qwik-Loks (5QL1040-AL 3 systems Max) (5QL1540-AL 5 systems Max).
 Phone: (724) 772-1644 • Fax: (724) 772-1633

 Toll Free: (800) 33-CHICK • (800) 332-4425
 www.ChickWorkholding.com

Revised: 01-JAN-06 Document: 800-0000-0106