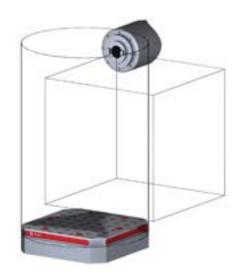

## 5HP-HAAS-00328

This workholding package is designed for your HAAS EC-400 machining center.

Workholding package

Workholding package in machine envelope

Notes

CHICK WORKHOLDING SOLUTIONS, INC.

500 Keystone Drive • Warrendale, PA 15086 USA Phone: (724) 772-1644 • Fax: (724) 772-1633 www.ChickWorkholding.com

## 5HP-HAAS-00328

This workholding package is designed for your HAAS EC-400 machining center.