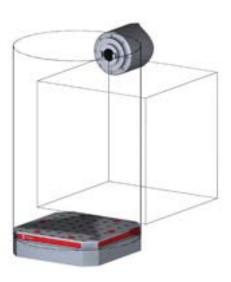

## 5HP-HAAS-00328

This workholding package is designed for your HAAS EC-400 machining center.

Workholding package

Workholding package in machine envelope

Notes

CHICK WORKHOLDING SOLUTIONS, INC.

500 Keystone Drive • Warrendale, PA 15086 USA Phone: (724) 772-1644 • Fax: (724) 772-1633 www.ChickWorkholding.com

## 5HP-HAAS-00328

This workholding package is designed for your HAAS EC-400 machining center.