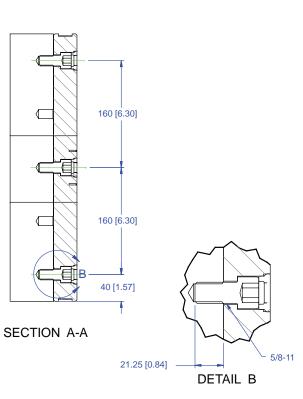

## Notes

Machine travel may be limited by mechanical interference and/or machine safety zones. Please consult your machine's operating instructions for more information.

All dimensions are MM [IN]

CHICK WORKHOLDING SOLUTIONS, INC.