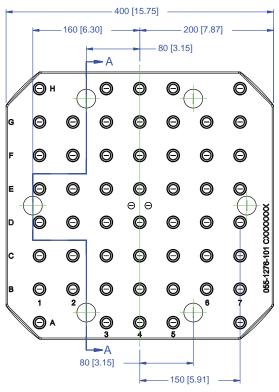

## 5HP-HAAS-00328

This workholding package is designed for your HAAS EC-400 machining center.

Notes

All dimensions are MM [IN]

CHICK WORKHOLDING SOLUTIONS, INC.

500 Keystone Drive • Warrendale, PA 15086 USA Phone: (724) 772-1644 • Fax: (724) 772-1633 www.ChickWorkholding.com