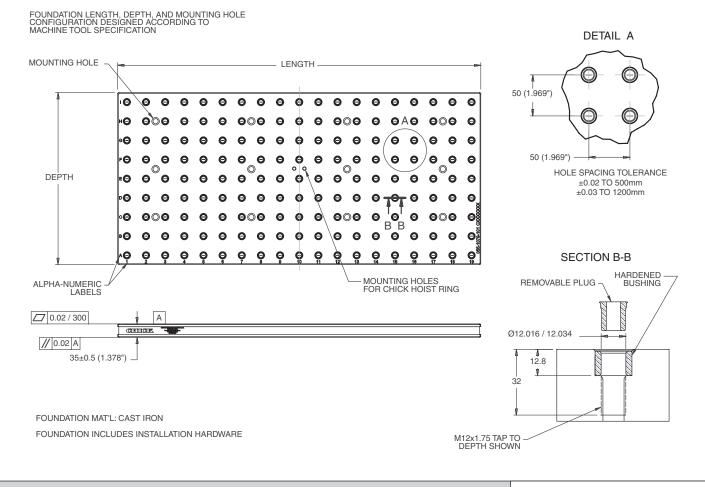

## 5HP-HAAS-00328

This workholding package is designed for your HAAS EC-400 machining center.

Notes

All dimensions are MM [IN]

CHICK WORKHOLDING SOLUTIONS, INC.

500 Keystone Drive • Warrendale, PA 15086 USA Phone: (724) 772-1644 • Fax: (724) 772-1633 www.ChickWorkholding.com