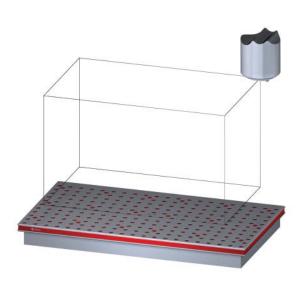

# 5VP-DECK-00041

This workholding package is designed for your DECKEL-MAHO DMC 635 machining center.