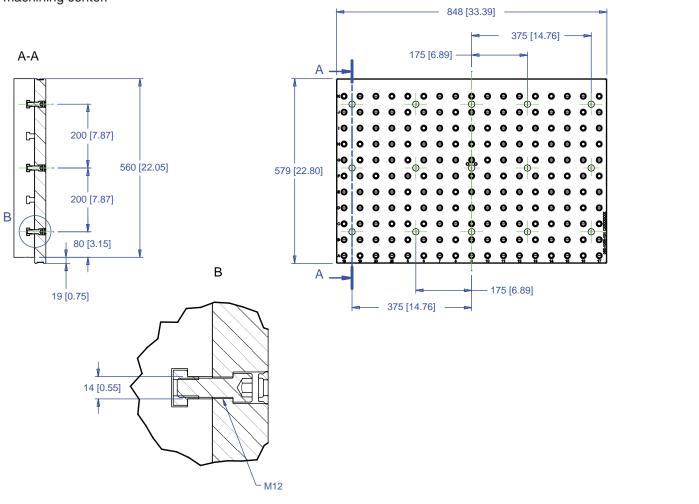

### FOUNDATION INTERFACE

#### All dimensions are MM [IN]

Maximum number of Qwik-Loks (5QL1040-AL 3 systems Max) (5QL1540-AL 5 systems Max).

CHICK WORKHOLDING SOLUTIONS, INC 500 Keystone Drive • Warrendale, PA 15086 USA Phone: (724) 772-1644 • Fax: (724) 772-1633 Toll Free: (800) 33-CHICK • (800) 332-4425