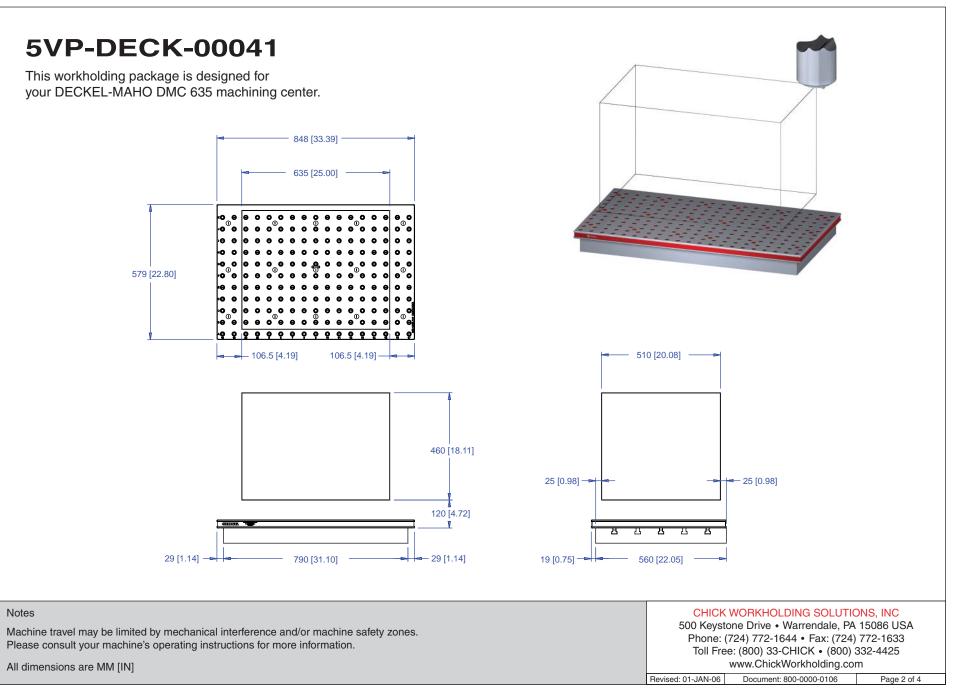

# 5VP-DECK-00041

This workholding package is designed for your DECKEL-MAHO DMC 635 machining center.

### DIMENSIONS