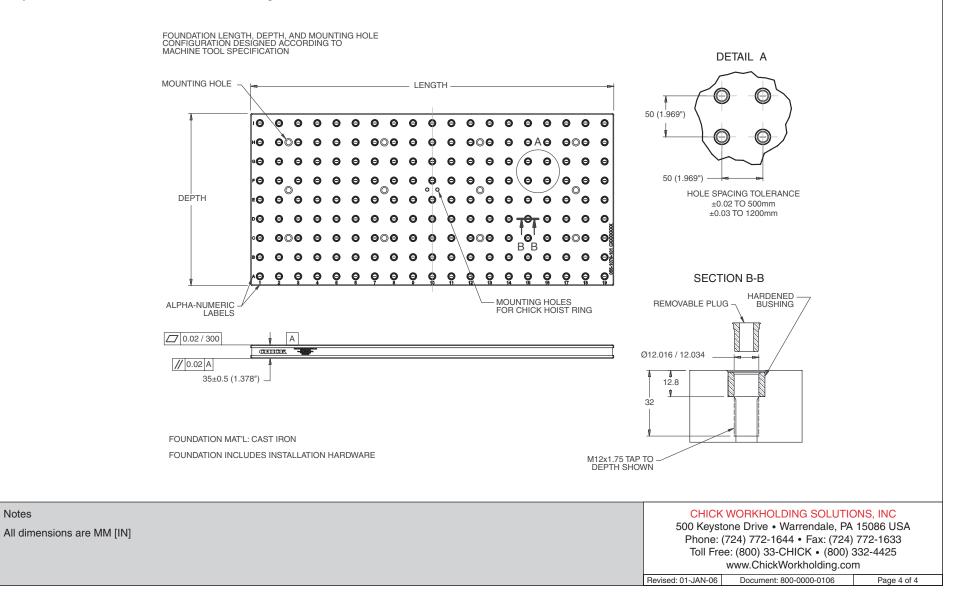

endale, PA 15086 USA Phone: (724) 772-1644 • Fax: (724) 772-1633 Toll Free: (800) 33-CHICK • (800) 332-4425 www.ChickWorkholding.com

Revised: 01-JAN-06 Document: 800-0000-0106



### DIMENSIONS





### FOUNDATION INTERFACE

# 5VP-DECK-00041

This workholding package is designed for your DECKEL-MAHO DMC 635 machining center.



#### Notes

#### All dimensions are MM [IN]

Maximum number of Qwik-Loks (5QL1040-AL 3 systems Max) (5QL1540-AL 5 systems Max).

CHICK WORKHOLDING SOLUTIONS, INC 500 Keystone Drive • Warrendale, PA 15086 USA Phone: (724) 772-1644 • Fax: (724) 772-1633 Toll Free: (800) 33-CHICK • (800) 332-4425

www.ChickWorkholding.com

Document: 800-0000-0106

Revised: 01-JAN-06

Page 3 of 4





This workholding package is designed for your DECKEL-MAHO DMC 635 machining center.