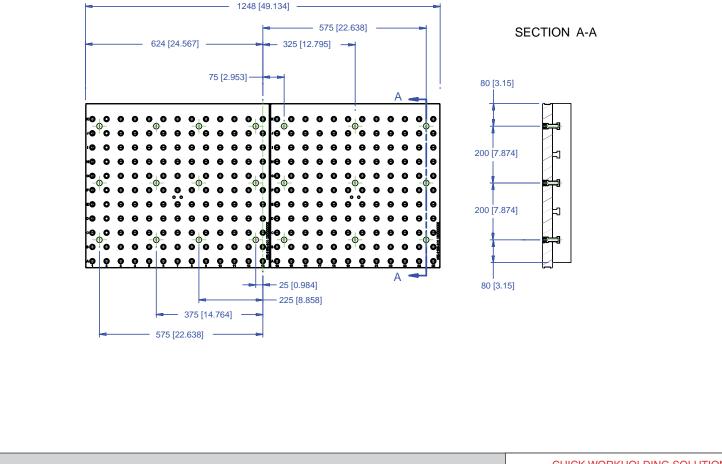

#### All dimensions are MM [IN]

Maximum number of Qwik-Loks (5QL1040-AL 3 systems Max) (5QL1540-AL 5 systems Max).

CHICK WORKHOLDING SOLUTIONS, INC 500 Keystone Drive • Warrendale, PA 15086 USA

Phone: (724) 772-1644 • Fax: (724) 772-1633 Toll Free: (800) 33-CHICK • (800) 332-4425 www.ChickWorkholding.com