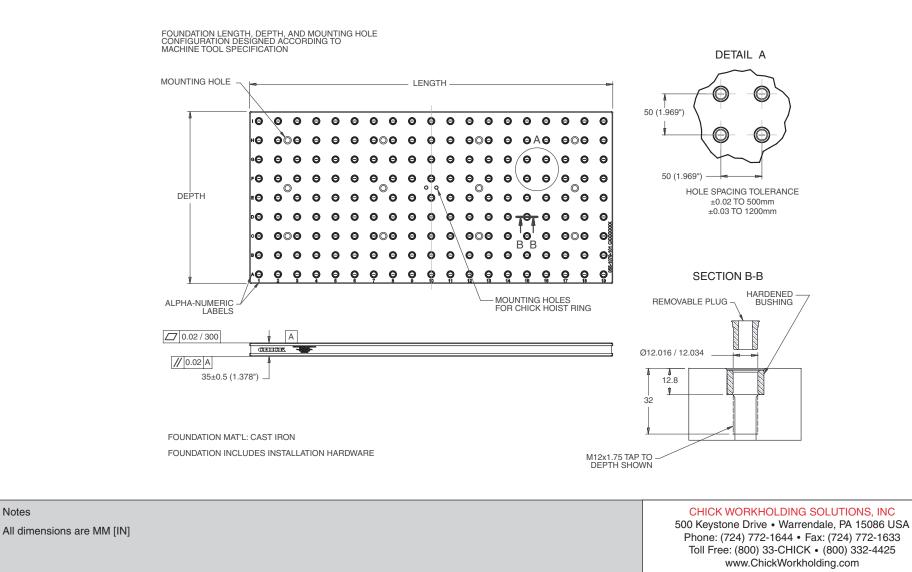

### DIMENSIONS

# 5VP-DECK-00050

This workholding package is designed for your DECKEL-MAHO DMC 1035V machining center.

Notes

#### All dimensions are MM [IN]

Maximum number of Qwik-Loks (5QL1040-AL 3 systems Max) (5QL1540-AL 5 systems Max).

CHICK WORKHOLDING SOLUTIONS, INC 500 Keystone Drive • Warrendale, PA 15086 USA

Phone: (724) 772-1644 • Fax: (724) 772-1633 Toll Free: (800) 33-CHICK • (800) 332-4425 www.ChickWorkholding.com