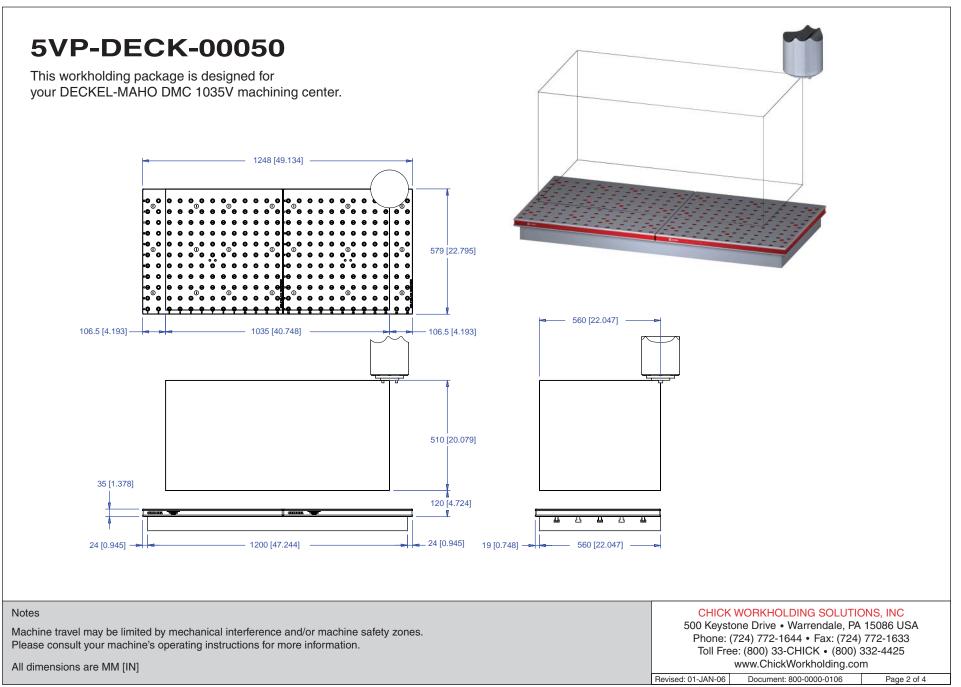

## 5VP-DECK-00050

This workholding package is designed for your DECKEL-MAHO DMC 1035V machining center.

Notes

# 5VP-DECK-00050

This workholding package is designed for your DECKEL-MAHO DMC 1035V machining center.

Notes