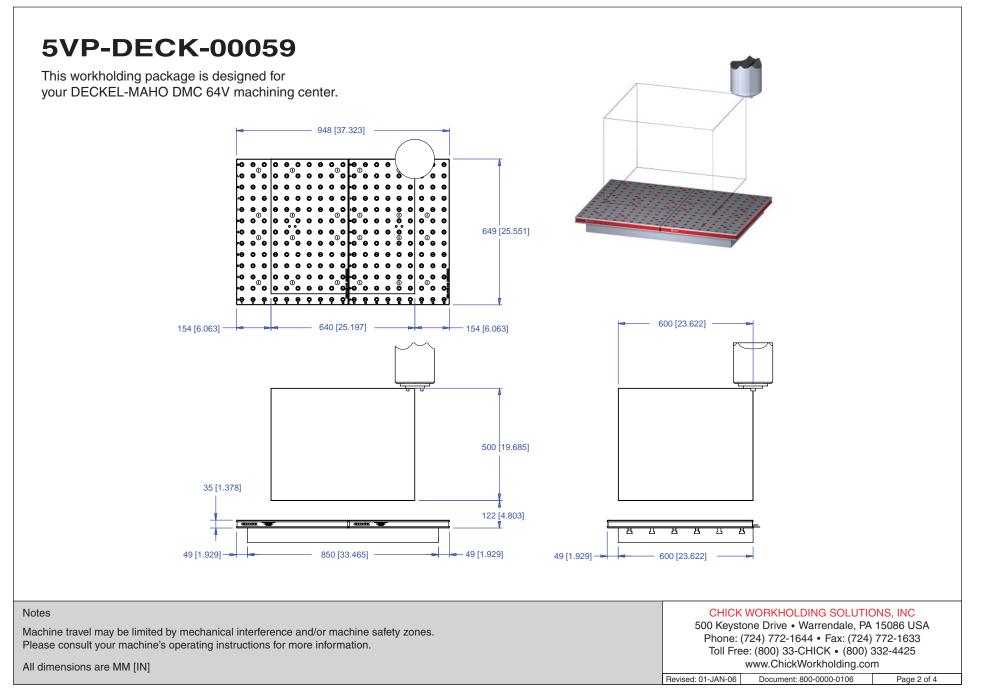

## 5VP-DECK-00059

This workholding package is designed for your DECKEL-MAHO DMC 64V machining center.

| 500 Keyst<br>Phone: | WORKHOLDING SOLUTIC<br>cone Drive • Warrendale, PA<br>(724) 772-1644 • Fax: (724)<br>ee: (800) 33-CHICK • (800) 3<br>www.ChickWorkholding.com | 15086 USA<br>772-1633<br>332-4425 |
|---------------------|-----------------------------------------------------------------------------------------------------------------------------------------------|-----------------------------------|
| Revised: 01-JAN-06  | Document: 800-0000-0106                                                                                                                       | Page 1 of 4                       |

## 5VP-DECK-00059

This workholding package is designed for your DECKEL-MAHO DMC 64V machining center.

Maximum number of Qwik-Loks (5QL1040-AL 3 systems Max) (5QL1540-AL 5 systems Max).

500 Keystone Drive • Warrendale, PA 15086 USA Phone: (724) 772-1644 • Fax: (724) 772-1633 Toll Free: (800) 33-CHICK • (800) 332-4425 www.ChickWorkholding.com

Revised: 01-JAN-06 Document: 800-0000-0106

This workholding package is designed for your DECKEL-MAHO DMC 64V machining center.