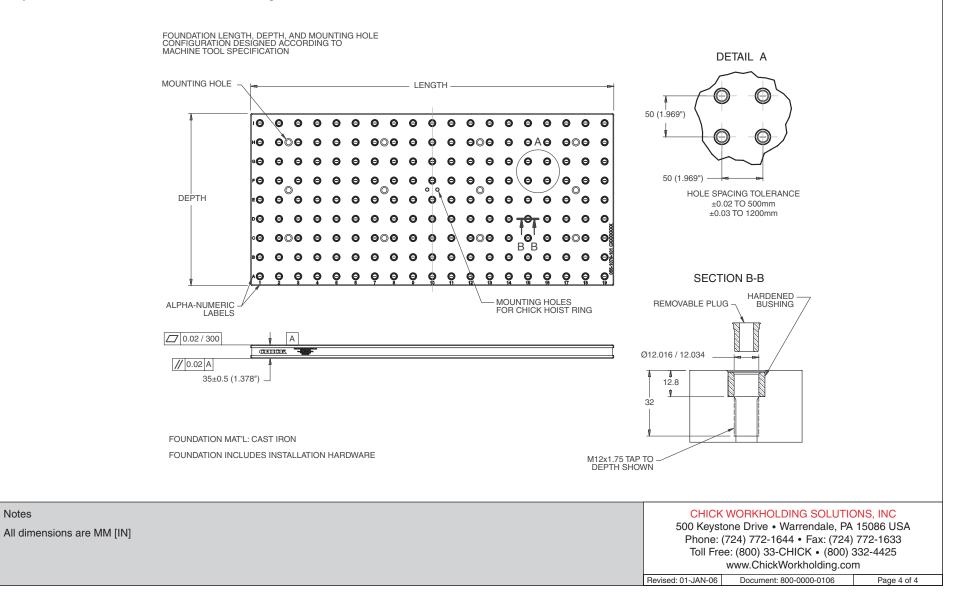

--------------------------------------------------------------|-----------------------------------|
| Revised: 01-JAN-06  | Document: 800-0000-0106                                                                                                                       | Page 1 of 4                       |







Notes

## 5VP-DECK-00059

This workholding package is designed for your DECKEL-MAHO DMC 64V machining center.



Maximum number of Qwik-Loks (5QL1040-AL 3 systems Max) (5QL1540-AL 5 systems Max).

500 Keystone Drive • Warrendale, PA 15086 USA Phone: (724) 772-1644 • Fax: (724) 772-1633 Toll Free: (800) 33-CHICK • (800) 332-4425 www.ChickWorkholding.com

Revised: 01-JAN-06 Document: 800-0000-0106





This workholding package is designed for your DECKEL-MAHO DMC 64V machining center.