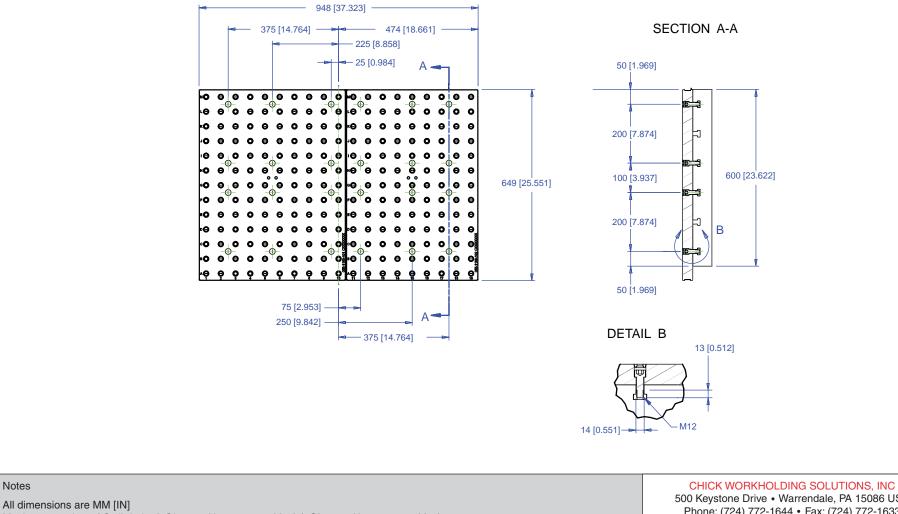

## 5VP-DECK-00059

This workholding package is designed for your DECKEL-MAHO DMC 64V machining center.

| 500 Keyst<br>Phone: | WORKHOLDING SOLUTIC<br>cone Drive • Warrendale, PA<br>(724) 772-1644 • Fax: (724)<br>ee: (800) 33-CHICK • (800) 3<br>www.ChickWorkholding.com | 15086 USA<br>772-1633<br>332-4425 |
|---------------------|-----------------------------------------------------------------------------------------------------------------------------------------------|-----------------------------------|
| Revised: 01-JAN-06  | Document: 800-0000-0106                                                                                                                       | Page 1 of 4                       |

## 5VP-DECK-00059

This workholding package is designed for your DECKEL-MAHO DMC 64V machining center.

Maximum number of Qwik-Loks (5QL1040-AL 3 systems Max) (5QL1540-AL 5 systems Max).

500 Keystone Drive • Warrendale, PA 15086 USA Phone: (724) 772-1644 • Fax: (724) 772-1633 Toll Free: (800) 33-CHICK • (800) 332-4425 www.ChickWorkholding.com

Revised: 01-JAN-06 Document: 800-0000-0106

This workholding package is designed for your DECKEL-MAHO DMC 64V machining center.