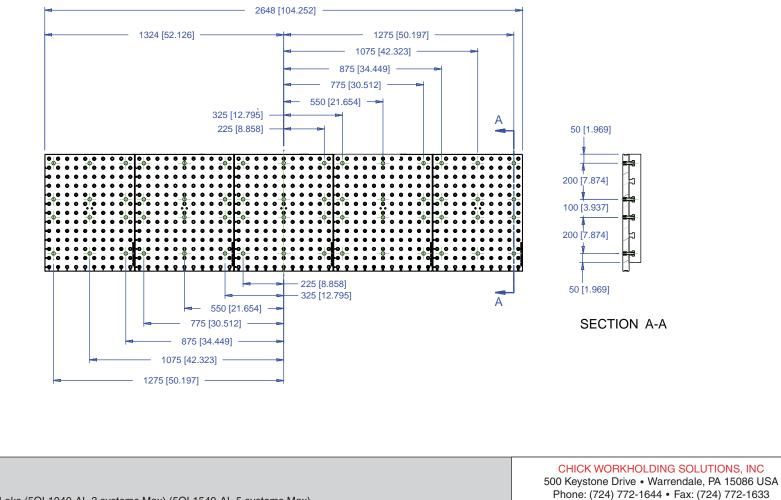

## 5VP-DECK-00065

This workholding package is designed for your DECKEL-MAHO DMC 220 Linear machining center.

Maximum number of Qwik-Loks (5QL1040-AL 3 systems Max) (5QL1540-AL 5 systems Max).

00 Keystone Drive • Warrendale, PA 15086 USA Phone: (724) 772-1644 • Fax: (724) 772-1633 Toll Free: (800) 33-CHICK • (800) 332-4425 www.ChickWorkholding.com