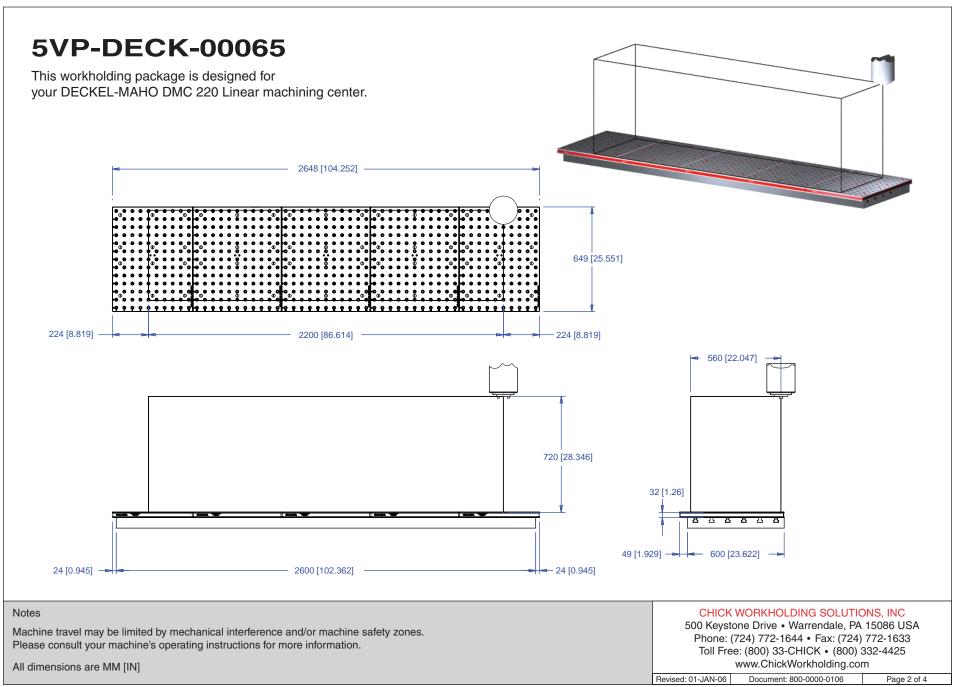

## 5VP-DECK-00065

This workholding package is designed for your DECKEL-MAHO DMC 220 Linear machining center.

|  | CHICK WORKHOLDING SOLUTIONS, INC                                       |                         |             |
|--|------------------------------------------------------------------------|-------------------------|-------------|
|  | 500 Keystone Drive • Warrendale, PA 15086 USA                          |                         |             |
|  | Phone: (724) 772-1644 • Fax: (724) 772-1633                            |                         |             |
|  | Toll Free: (800) 33-CHICK • (800) 332-4425<br>www.ChickWorkholding.com |                         |             |
|  |                                                                        |                         |             |
|  | Revised: 01-JAN-06                                                     | Document: 800-0000-0106 | Page 1 of 4 |