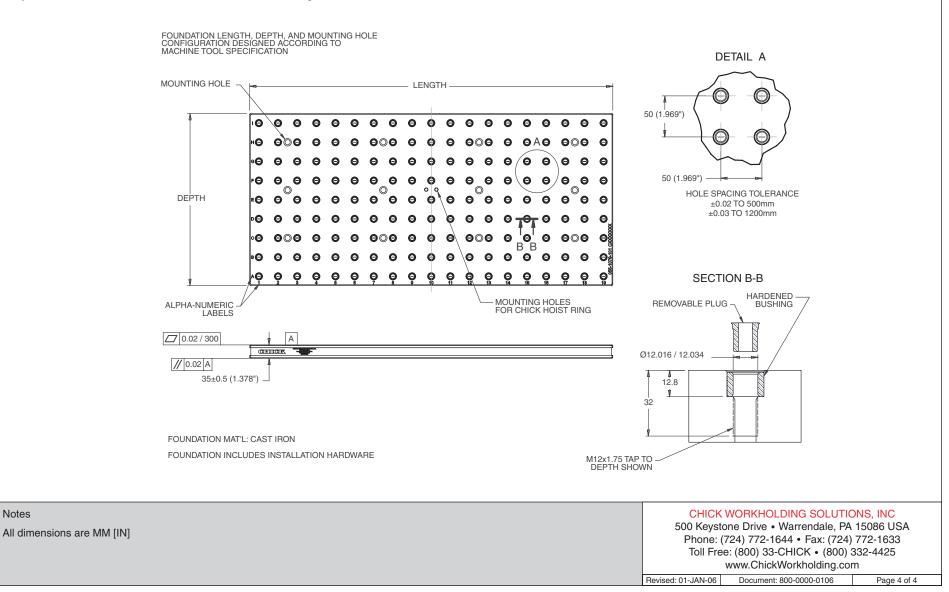

|                         |             |
|  | Revised: 01-JAN-06                                                     | Document: 800-0000-0106 | Page 1 of 4 |

Notes



DIMENSIONS





Notes

All dimensions are MM [IN]

## 5VP-DECK-00065

This workholding package is designed for your DECKEL-MAHO DMC 220 Linear machining center.



Maximum number of Qwik-Loks (5QL1040-AL 3 systems Max) (5QL1540-AL 5 systems Max).

00 Keystone Drive • Warrendale, PA 15086 USA Phone: (724) 772-1644 • Fax: (724) 772-1633 Toll Free: (800) 33-CHICK • (800) 332-4425 www.ChickWorkholding.com

Revised: 01-JAN-06 Document: 800-0000-0106



Notes

## 5VP-DECK-00065

This workholding package is designed for your DECKEL-MAHO DMC 220 Linear machining center.