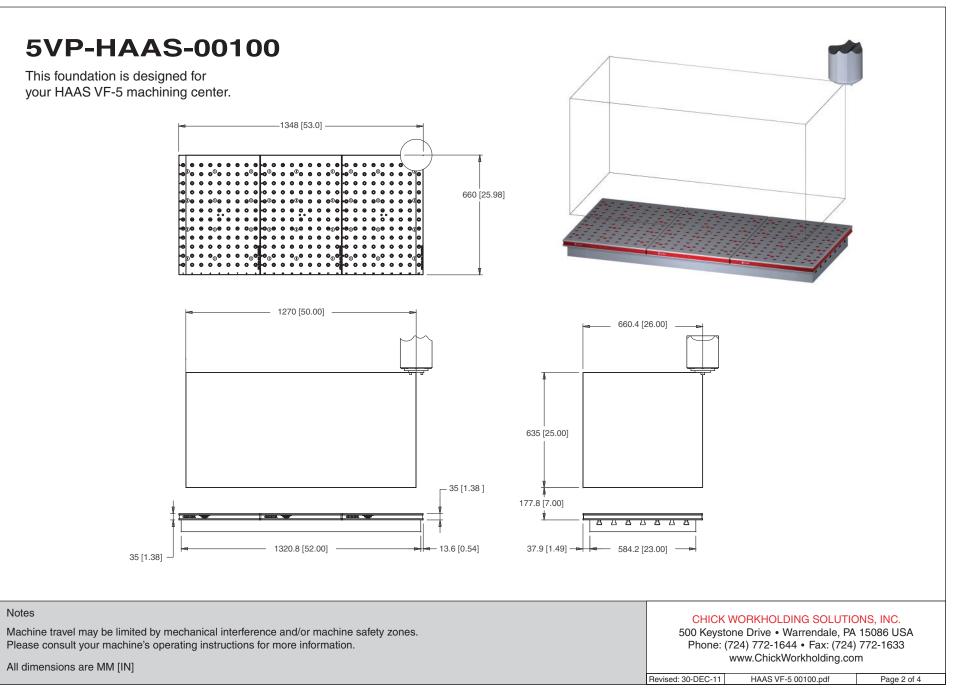

# 5VP-HAAS-00100

This foundation is designed for your HAAS VF-5 machining center.

Workholding package

Workholding package in machine envelope

CHICK WORKHOLDING SOLUTIONS, INC.

500 Keystone Drive • Warrendale, PA 15086 USA Phone: (724) 772-1644 • Fax: (724) 772-1633 www.ChickWorkholding.com

#### DIMENSIONS

Notes