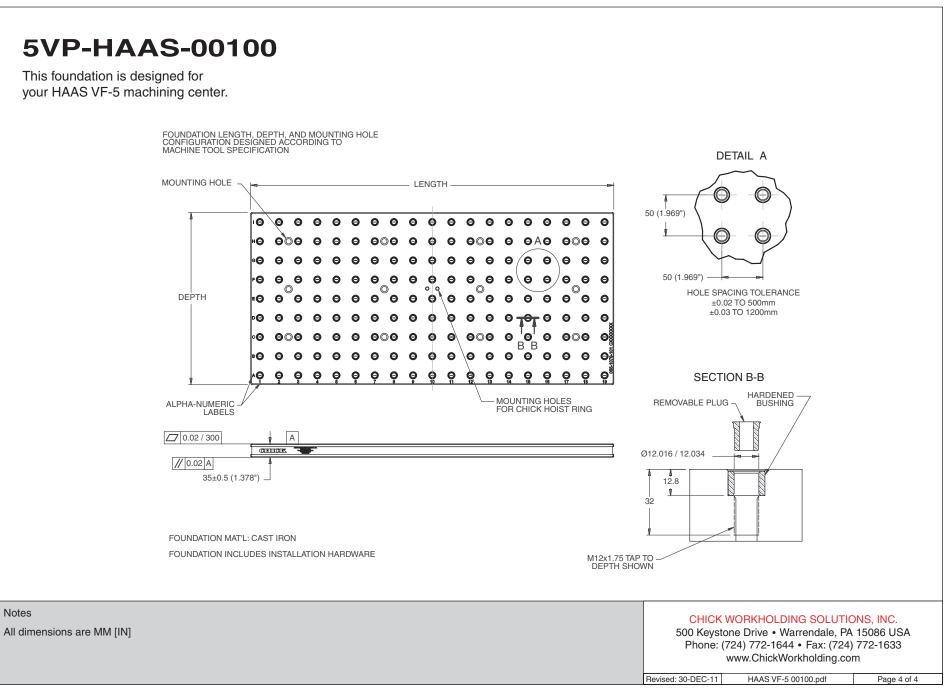

### INTRODUCTION

# 5VP-HAAS-00100

This foundation is designed for your HAAS VF-5 machining center.



Workholding package

Workholding package in machine envelope

CHICK WORKHOLDING SOLUTIONS, INC.

500 Keystone Drive • Warrendale, PA 15086 USA Phone: (724) 772-1644 • Fax: (724) 772-1633 www.ChickWorkholding.com

Revised: 30-DEC-11 HAAS VF-5 00100.pdf

Page 1 of 4

Notes



#### DIMENSIONS





Notes

#### FOUNDATION INTERFACE

## 5VP-HAAS-00100

This foundation is designed for your HAAS VF-5 machining center.



Maximum number of Qwik-Loks (5QL1040-AL 12 systems Max) (5QL1550-AL 8 systems Max).

Revised: 30-DEC-11 HAAS VF-5 00100.pdf

www.ChickWorkholding.com



### FOUNDATION SPECIFICATIONS