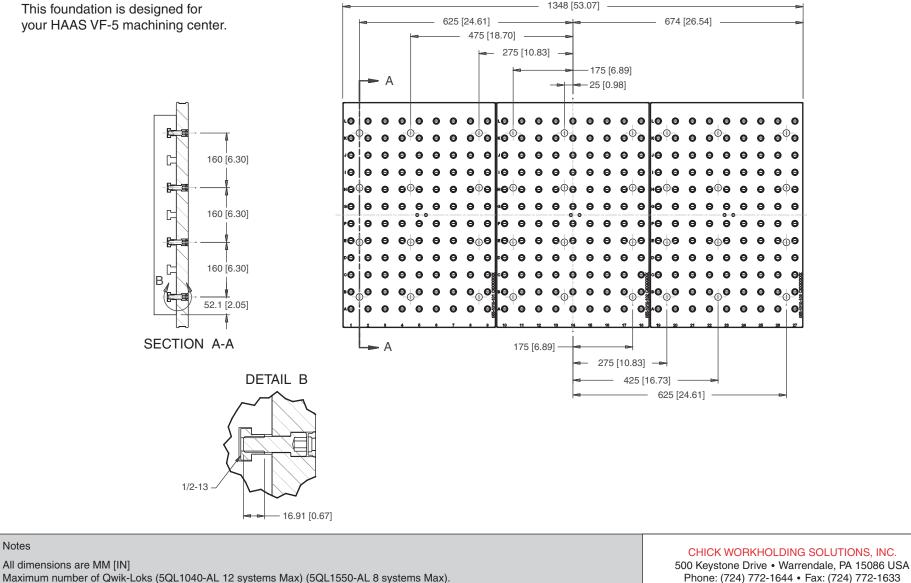

#### FOUNDATION INTERFACE

## 5VP-HAAS-00100

This foundation is designed for your HAAS VF-5 machining center.

Maximum number of Qwik-Loks (5QL1040-AL 12 systems Max) (5QL1550-AL 8 systems Max).

Revised: 30-DEC-11 HAAS VF-5 00100.pdf