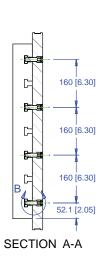

This workholding package is designed for your HAAS VF-5 machining center.

Notes

All dimensions are MM [IN] Maximum number of Qwik-Loks (5QL1040-AL 3 systems Max) (5QL1540-AL 5 systems Max).

CHICK WORKHOLDING SOLUTIONS, INC.

500 Keystone Drive • Warrendale, PA 15086 USA Phone: (724) 772-1644 • Fax: (724) 772-1633 www.ChickWorkholding.com

Revised: 30-DEC-11 HAAS VF-5 00104.pdf Page 3 of 4

This workholding package is designed for your HAAS VF-5 machining center.