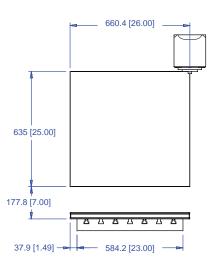

### CHICK WORKHOLDING SOLUTIONS, INC.

500 Keystone Drive • Warrendale, PA 15086 USA Phone: (724) 772-1644 • Fax: (724) 772-1633 www.ChickWorkholding.com

Revised: 30-DEC-11 HAAS VF-5 00104.pdf Page 2 of 4

This workholding package is designed for your HAAS VF-5 machining center.

Notes

All dimensions are MM [IN] Maximum number of Qwik-Loks (5QL1040-AL 3 systems Max) (5QL1540-AL 5 systems Max).

CHICK WORKHOLDING SOLUTIONS, INC.