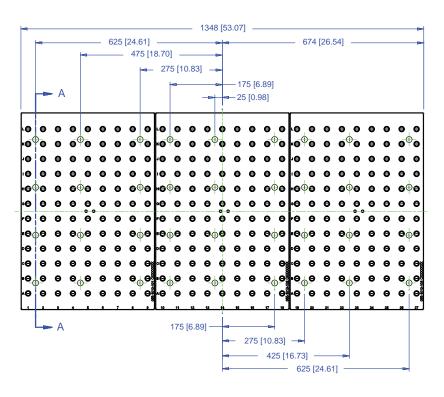

500 Keystone Drive • Warrendale, PA 15086 USA Phone: (724) 772-1644 • Fax: (724) 772-1633 www.ChickWorkholding.com

Revised: 30-DEC-11 HAAS VF-5 00104.pdf Page 3 of 4

This workholding package is designed for your HAAS VF-5 machining center.

Notes

All dimensions are MM [IN]

CHICK WORKHOLDING SOLUTIONS, INC.

500 Keystone Drive • Warrendale, PA 15086 USA Phone: (724) 772-1644 • Fax: (724) 772-1633 www.ChickWorkholding.com

Revised: 30-DEC-11 HAAS VF-5 00104.pdf Page 4 of 4