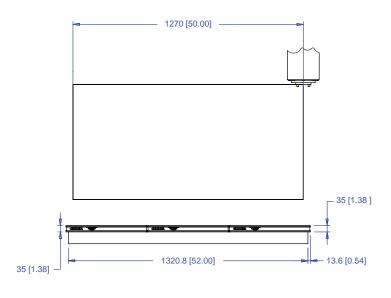

This workholding package is designed for your HAAS VF-5 machining center.

Workholding package

Workholding package in machine envelope

Notes

CHICK WORKHOLDING SOLUTIONS, INC.

500 Keystone Drive • Warrendale, PA 15086 USA Phone: (724) 772-1644 • Fax: (724) 772-1633 www.ChickWorkholding.com

Revised: 30-DEC-11 HAAS VF-5 00104.pdf Page 1 of 4

This workholding package is designed for your HAAS VF-5 machining center.

#### Notes

Machine travel may be limited by mechanical interference and/or machine safety zones. Please consult your machine's operating instructions for more information.

All dimensions are MM [IN]