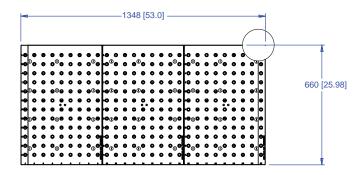

This workholding package is designed for your HAAS VF-5 machining center.

Notes

All dimensions are MM [IN] Maximum number of Qwik-Loks (5QL1040-AL 3 systems Max) (5QL1540-AL 5 systems Max).

CHICK WORKHOLDING SOLUTIONS, INC.