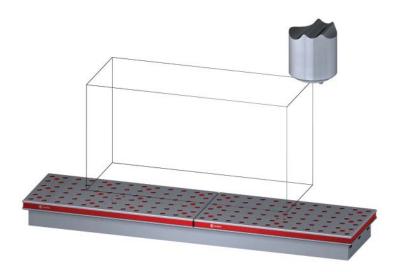

Revised: 28-DEC-11 HAAS TM-1P 00147.pdf Page 3 of 4

This workholding package is designed for your HAAS TM-1P (Inch) machining center.

FOUNDATION LENGTH, DEPTH, AND MOUNTING HOLE CONFIGURATION DESIGNED ACCORDING TO MACHINE TOOL SPECIFICATION DETAIL A MOUNTING HOLE LENGTH 50 (1.969") 0 Θ 0 000 0 0A0 000 0 Θ  $\Theta$   $\Theta$   $\Theta$  $\Theta$   $\Theta$   $\Theta$ 0 0 0 50 (1.969") Θ Θ Θ ⊖∖ 0 0 HOLE SPACING TOLERANCE DEPTH 0 0 0 ΘΘ 0 0 0 0 ±0.02 TO 500mm ±0.03 TO 1200mm 9 9 9 70 ⊝ ⊝ ⊝ 'Θ' Θ ΘΘ Θ SECTION B-B HARDENED -MOUNTING HOLES REMOVABLE PLUG ALPHA-NUMERIC BUSHING FOR CHICK HOIST RING 0.02 / 300 Α CHICK -Ø12.016 / 12.034 // 0.02 A 35±0.5 (1.378") 12.8 32 FOUNDATION MAT'L: CAST IRON FOUNDATION INCLUDES INSTALLATION HARDWARE M12x1.75 TAP TO DEPTH SHOWN