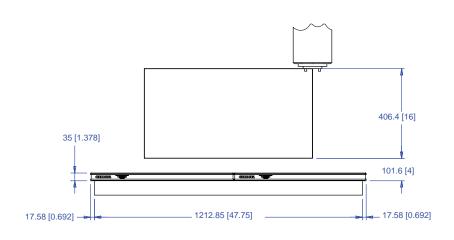

This workholding package is designed for your HAAS TM-1P (Inch) machining center.

Workholding package

Workholding package in machine envelope

Notes

CHICK WORKHOLDING SOLUTIONS, INC.

500 Keystone Drive • Warrendale, PA 15086 USA Phone: (724) 772-1644 • Fax: (724) 772-1633 www.ChickWorkholding.com

#### Notes

Machine travel may be limited by mechanical interference and/or machine safety zones. Please consult your machine's operating instructions for more information.

All dimensions are MM [IN]