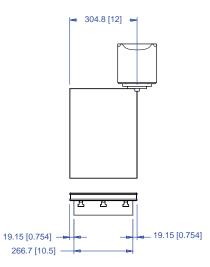

This workholding package is designed for your HAAS TM-1P (Inch) machining center.

Workholding package

Workholding package in machine envelope

Notes

CHICK WORKHOLDING SOLUTIONS, INC.

500 Keystone Drive • Warrendale, PA 15086 USA Phone: (724) 772-1644 • Fax: (724) 772-1633 www.ChickWorkholding.com

#### Notes

Machine travel may be limited by mechanical interference and/or machine safety zones. Please consult your machine's operating instructions for more information.

All dimensions are MM [IN]