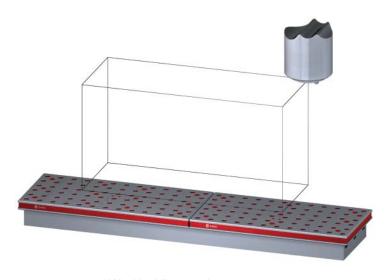

Revised: 28-DEC-11

HAAS TM-1P 00147.pdf

Page 1 of 4

This workholding package is designed for your HAAS TM-1P (Inch) machining center.

This workholding package is designed for your HAAS TM-1P (Inch) machining center.