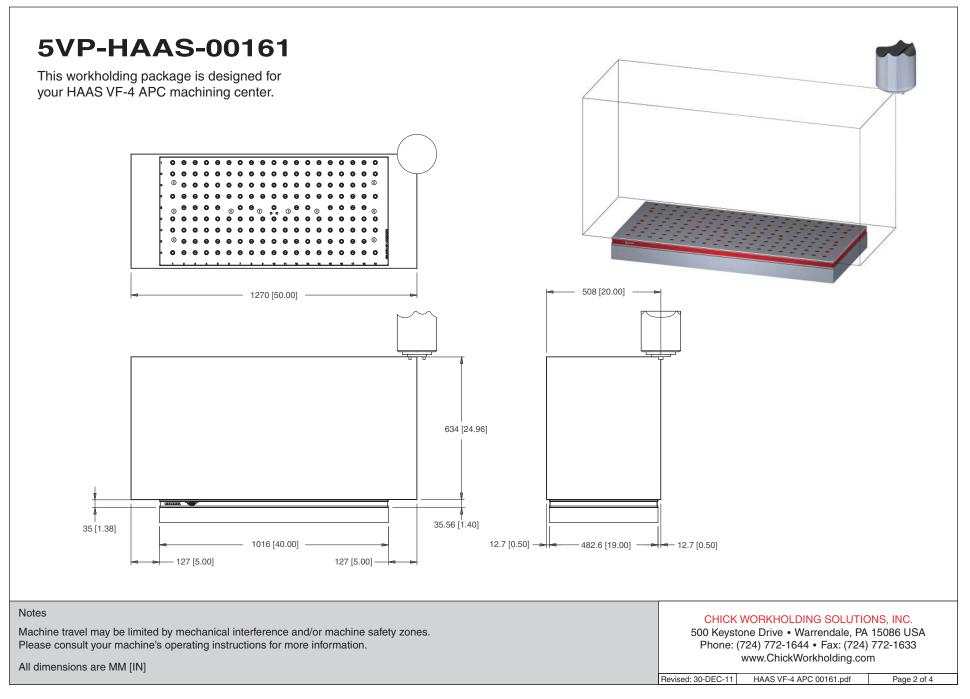

## 5VP-HAAS-00161

This workholding package is designed for your HAAS VF-4 APC machining center.

Workholding package

Workholding package

in machine envelope

#### CHICK WORKHOLDING SOLUTIONS, INC.

500 Keystone Drive • Warrendale, PA 15086 USA Phone: (724) 772-1644 • Fax: (724) 772-1633 www.ChickWorkholding.com

Revised: 30-DEC-11 HAAS VF-4 APC 00161.pdf

Page 1 of 4