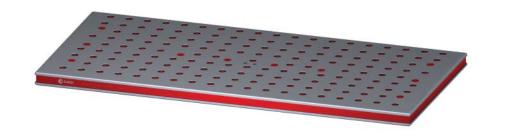

## 5VP-HAAS-00161

This workholding package is designed for your HAAS VF-4 APC machining center.

Workholding package

Workholding package

in machine envelope