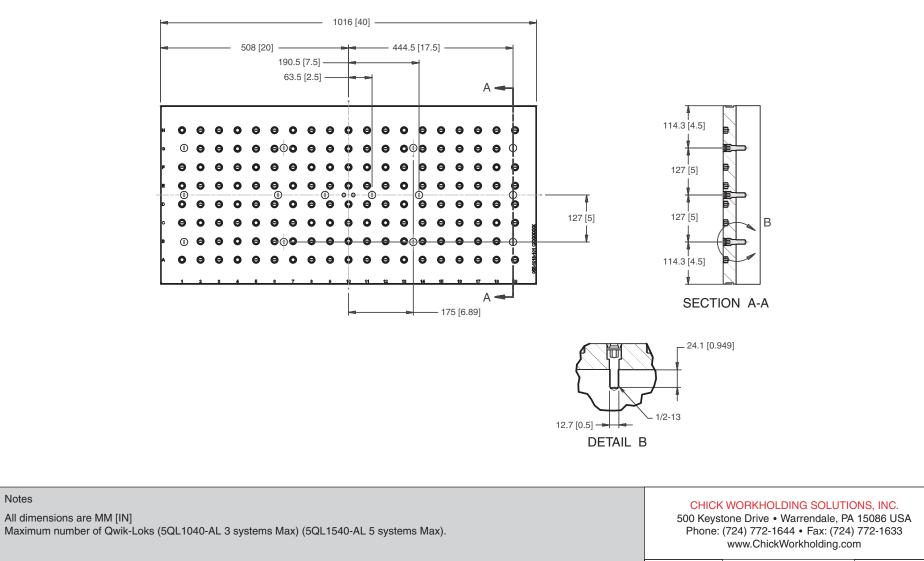

#### DIMENSIONS

Notes

# 5VP-HAAS-00161

This workholding package is designed for your HAAS VF-4 APC machining center.

Revised: 30-DEC-11 HAAS VF-4 APC 00161.pdf Page 3 of 4