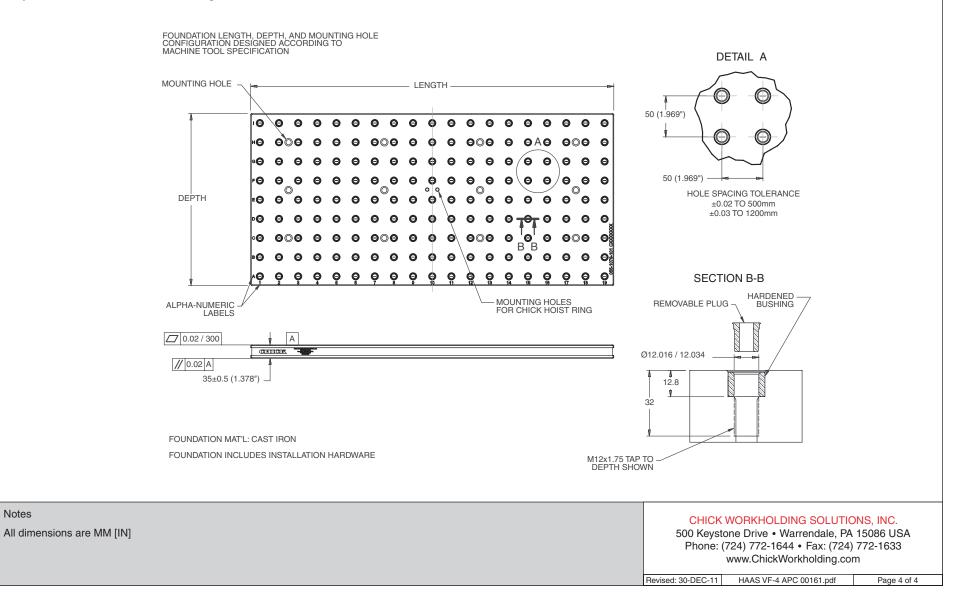

#### FOUNDATION SPECIFICATIONS

This workholding package is designed for your HAAS VF-4 APC machining center.