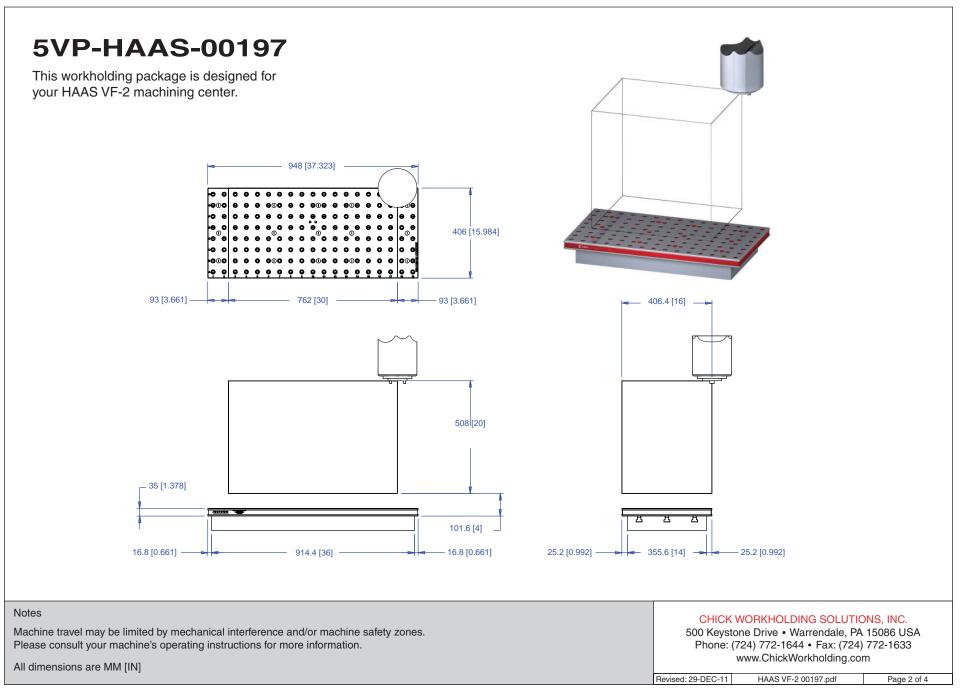

# 5VP-HAAS-00197

This workholding package is designed for your HAAS VF-2 machining center.

Workholding package

Workholding package in machine envelope

### DIMENSIONS

Notes