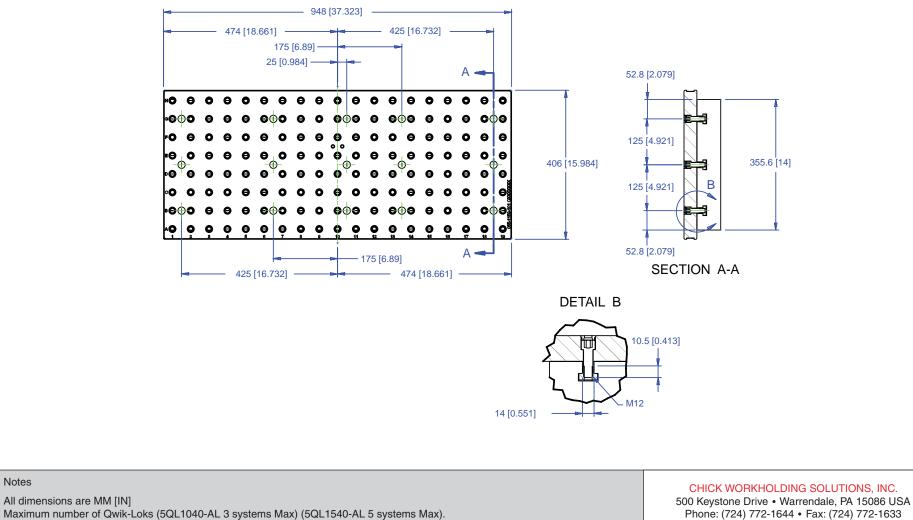

# INTRODUCTION

# 5VP-HAAS-00197

This workholding package is designed for your HAAS VF-2 machining center.



Workholding package



Workholding package in machine envelope

#### CHICK WORKHOLDING SOLUTIONS, INC.

500 Keystone Drive • Warrendale, PA 15086 USA Phone: (724) 772-1644 • Fax: (724) 772-1633 www.ChickWorkholding.com

Revised: 29-DEC-11 HAAS VF-2 00197.pdf

Notes



### DIMENSIONS





Notes

# FOUNDATION INTERFACE

# 5VP-HAAS-00197

This workholding package is designed for your HAAS VF-2 machining center.



www.ChickWorkholding.com

Revised: 29-DEC-11 HAAS VF-2 00197.pdf



## FOUNDATION SPECIFICATIONS