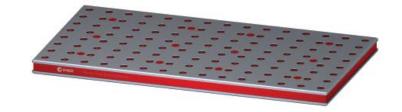

# 5VP-HAAS-00197

This workholding package is designed for your HAAS VF-2 machining center.

Workholding package

Workholding package in machine envelope