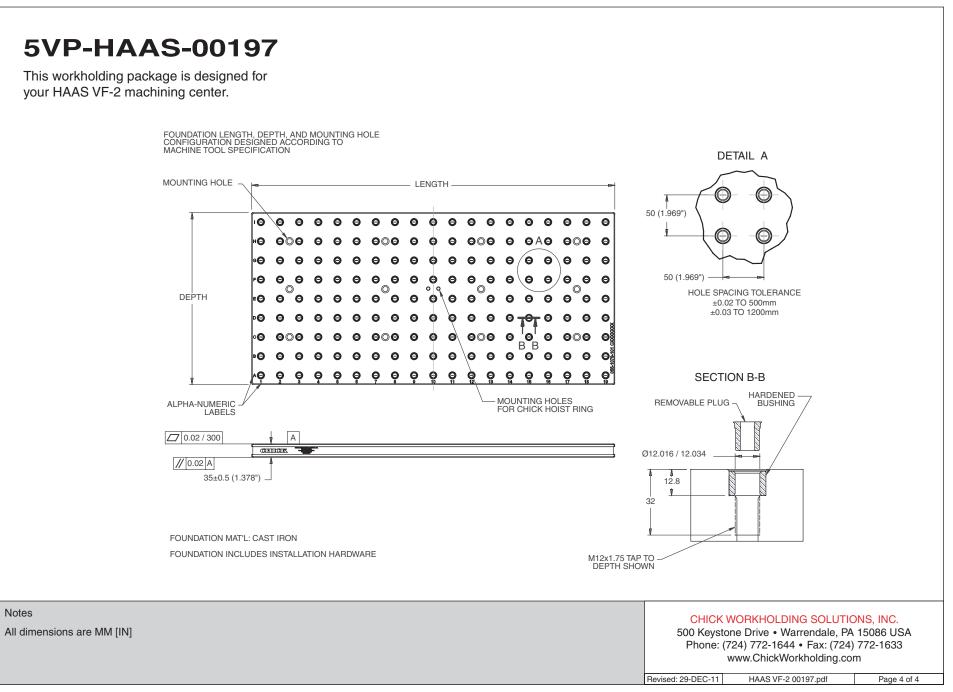

# 5VP-HAAS-00197

This workholding package is designed for your HAAS VF-2 machining center.

Workholding package

Workholding package in machine envelope

# 5VP-HAAS-00197

This workholding package is designed for your HAAS VF-2 machining center.

www.ChickWorkholding.com

Revised: 29-DEC-11 HAAS VF-2 00197.pdf