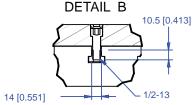

## 5VP-HAAS-00203

This workholding package is designed for your HAAS VF-3 machining center.

FOUNDATION LENGTH, DEPTH, AND MOUNTING HOLE CONFIGURATION DESIGNED ACCORDING TO MACHINE TOOL SPECIFICATION DETAIL A MOUNTING HOLE LENGTH 50 (1.969") 0 Θ 0 000 0 0A0 000 0 Θ  $\Theta$   $\Theta$   $\Theta$  $\Theta$   $\Theta$   $\Theta$ 0 0 0 50 (1.969") Θ Θ Θ ⊖∖ 0 0 HOLE SPACING TOLERANCE DEPTH 0 0 0 ΘΘ 0 9 9 9 ±0.02 TO 500mm ±0.03 TO 1200mm Θ 9 9 9 <del>10</del>1 ⊝ ⊝ ⊝ 'Θ' Θ ΘΘ Θ SECTION B-B HARDENED -MOUNTING HOLES REMOVABLE PLUG ALPHA-NUMERIC BUSHING FOR CHICK HOIST RING 0.02 / 300 Α CHICK -Ø12.016 / 12.034 // 0.02 A 35±0.5 (1.378") 12.8 32 FOUNDATION MAT'L: CAST IRON FOUNDATION INCLUDES INSTALLATION HARDWARE M12x1.75 TAP TO DEPTH SHOWN