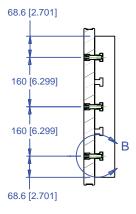

## 5VP-HAAS-00203

This workholding package is designed for your HAAS VF-3 machining center.

SECTION A-A

Notes

All dimensions are MM [IN] Maximum number of Qwik-Loks (5QL1040-AL 3 systems Max) (5QL1540-AL 5 systems Max).