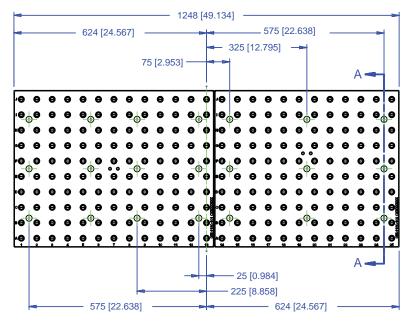

## 5VP-HAAS-00203

This workholding package is designed for your HAAS VF-3 machining center.

SECTION A-A

Notes

All dimensions are MM [IN] Maximum number of Qwik-Loks (5QL1040-AL 3 systems Max) (5QL1540-AL 5 systems Max).

CHICK WORKHOLDING SOLUTIONS, INC.

500 Keystone Drive • Warrendale, PA 15086 USA Phone: (724) 772-1644 • Fax: (724) 772-1633 www.ChickWorkholding.com

Revised: 29-DEC-11 HAAS VF-3 00203.pdf Page 3 of 4