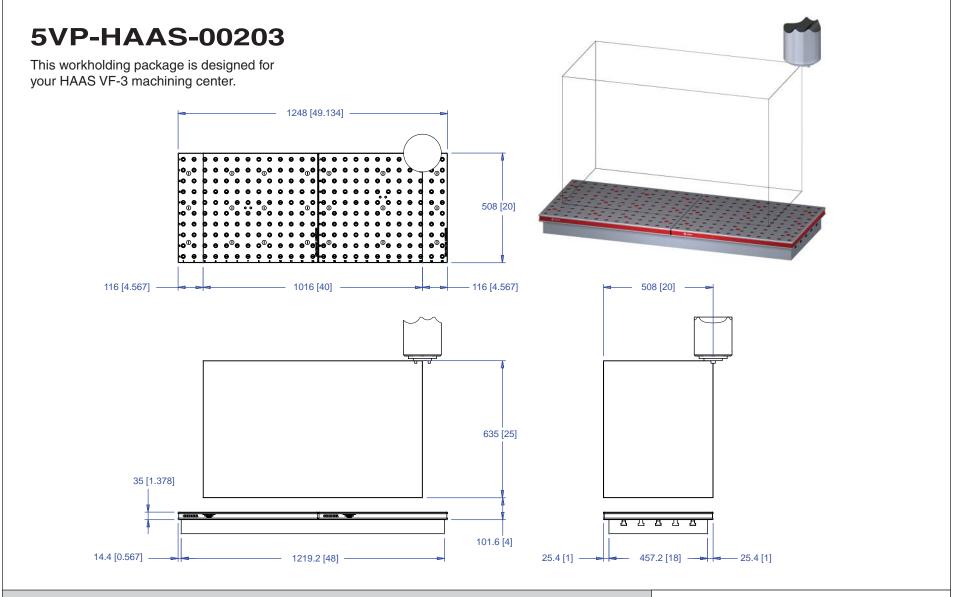

## 5VP-HAAS-00203

This workholding package is designed for your HAAS VF-3 machining center.

Workholding package

Workholding package in machine envelope

Notes

CHICK WORKHOLDING SOLUTIONS, INC.

500 Keystone Drive • Warrendale, PA 15086 USA Phone: (724) 772-1644 • Fax: (724) 772-1633 www.ChickWorkholding.com

Revised: 29-DEC-11 HAAS VF-3 00203.pdf Page 1 of 4

Notes

Machine travel may be limited by mechanical interference and/or machine safety zones. Please consult your machine's operating instructions for more information.

All dimensions are MM [IN]

CHICK WORKHOLDING SOLUTIONS, INC.

500 Keystone Drive • Warrendale, PA 15086 USA Phone: (724) 772-1644 • Fax: (724) 772-1633 www.ChickWorkholding.com

Revised: 29-DEC-11 HAAS VF-3 00203.pdf Page 2 of 4