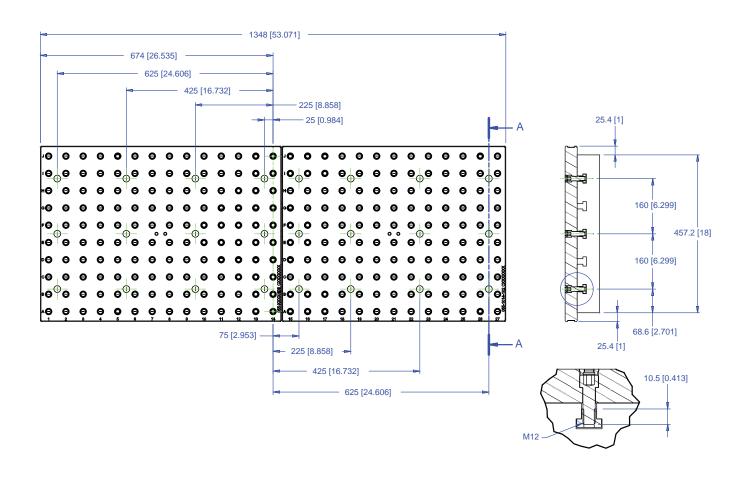

#### Notes

All dimensions are MM [IN] Maximum number of Qwik-Loks (5QL1040-AL 3 systems Max) (5QL1540-AL 5 systems Max).

This workholding package is designed for your HAAS VF-4 machining center.

Notes

All dimensions are MM [IN]

CHICK WORKHOLDING SOLUTIONS, INC.

500 Keystone Drive • Warrendale, PA 15086 USA Phone: (724) 772-1644 • Fax: (724) 772-1633 www.ChickWorkholding.com