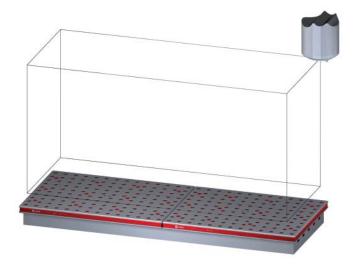

Revised: 30-DEC-11 HAAS VF-4 00289.pdf Page 1 of 4

This workholding package is designed for your HAAS VF-4 machining center.

This workholding package is designed for your HAAS VF-4 machining center.