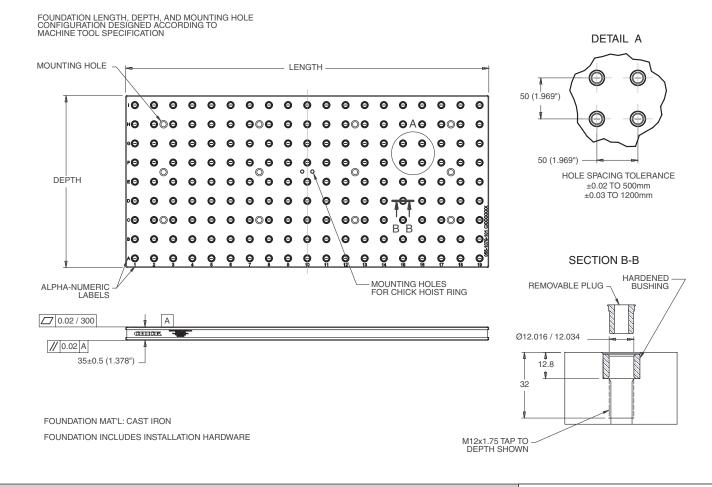

This workholding package is designed for your HAAS VF-4 machining center.

Notes

All dimensions are MM [IN]

CHICK WORKHOLDING SOLUTIONS, INC.

500 Keystone Drive • Warrendale, PA 15086 USA Phone: (724) 772-1644 • Fax: (724) 772-1633 www.ChickWorkholding.com