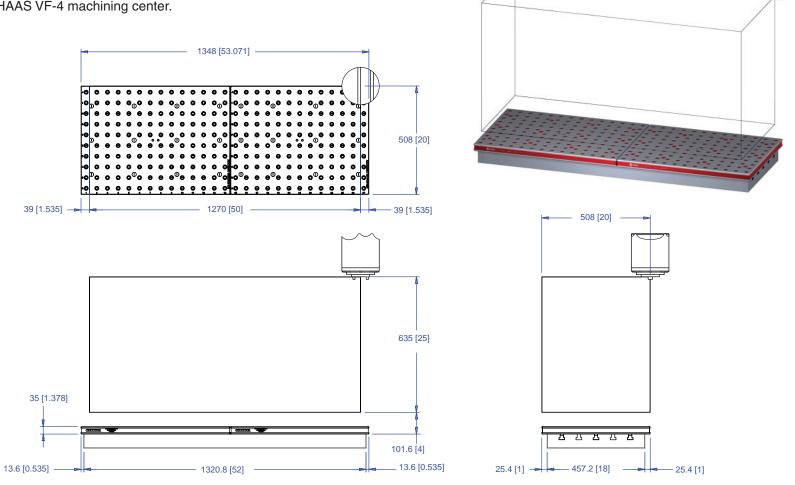

#### Notes

Machine travel may be limited by mechanical interference and/or machine safety zones. Please consult your machine's operating instructions for more information.

All dimensions are MM [IN]

This workholding package is designed for your HAAS VF-4 machining center.