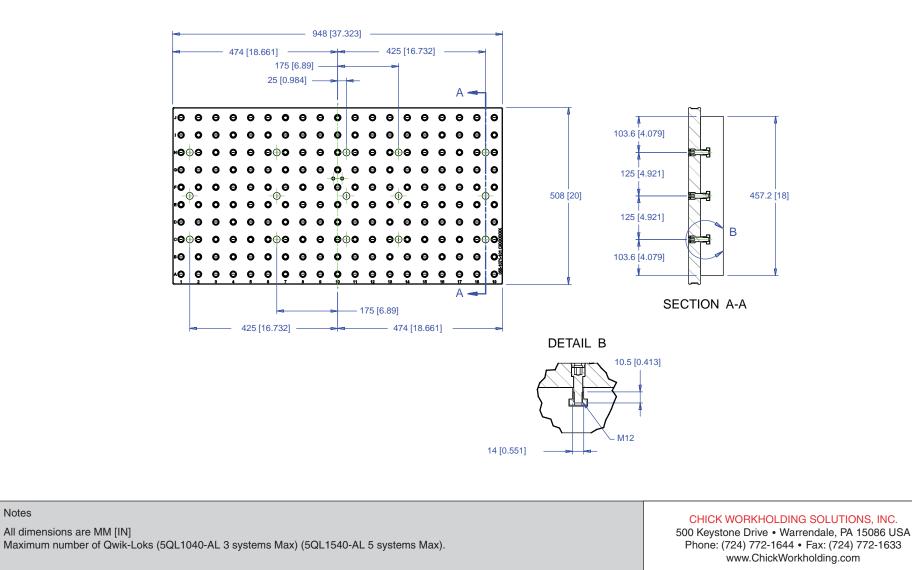

#### FOUNDATION SPECIFICATIONS

This workholding package is designed for your HAAS VF-2YT machining center.