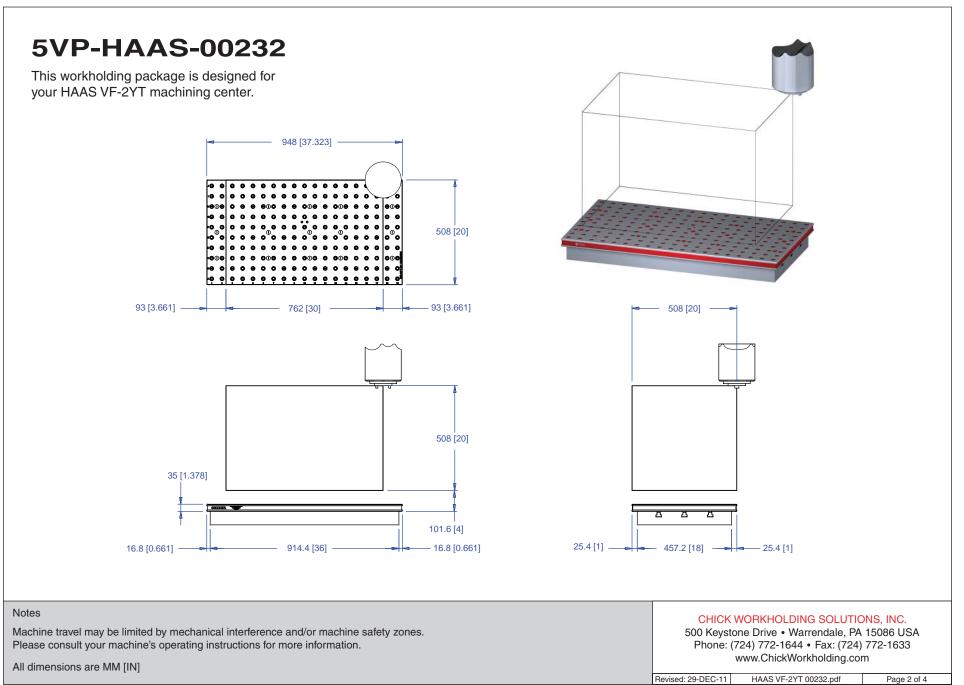

# 5VP-HAAS-00232

This workholding package is designed for your HAAS VF-2YT machining center.

#### DIMENSIONS

Notes