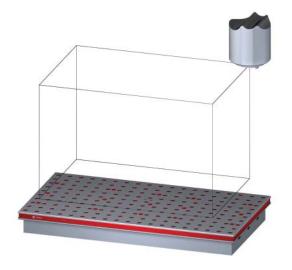

## 5VP-HAAS-00232

This workholding package is designed for your HAAS VF-2YT machining center.

Workholding package

Workholding package in machine envelope