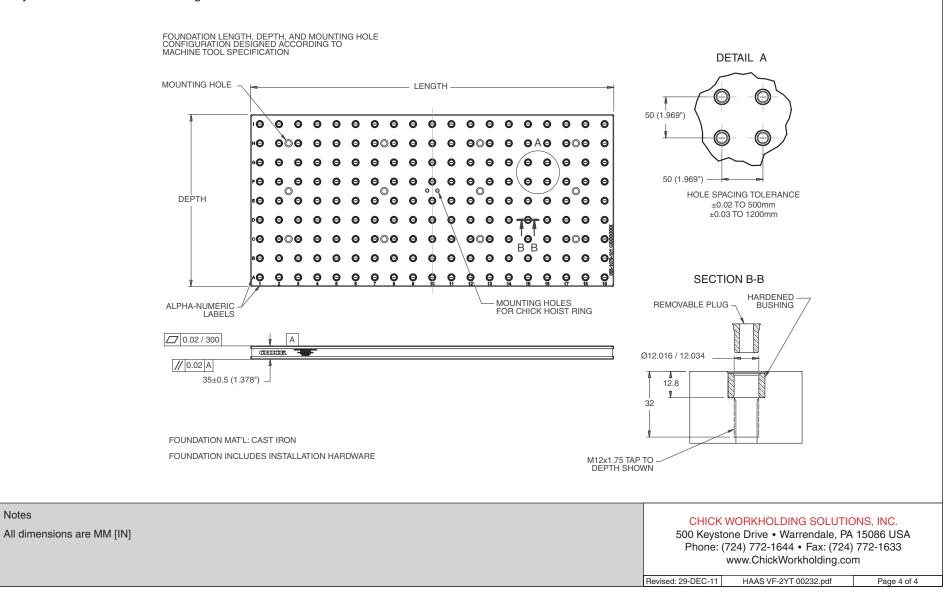

#### FOUNDATION INTERFACE

#### FOUNDATION SPECIFICATIONS

This workholding package is designed for your HAAS VF-2YT machining center.