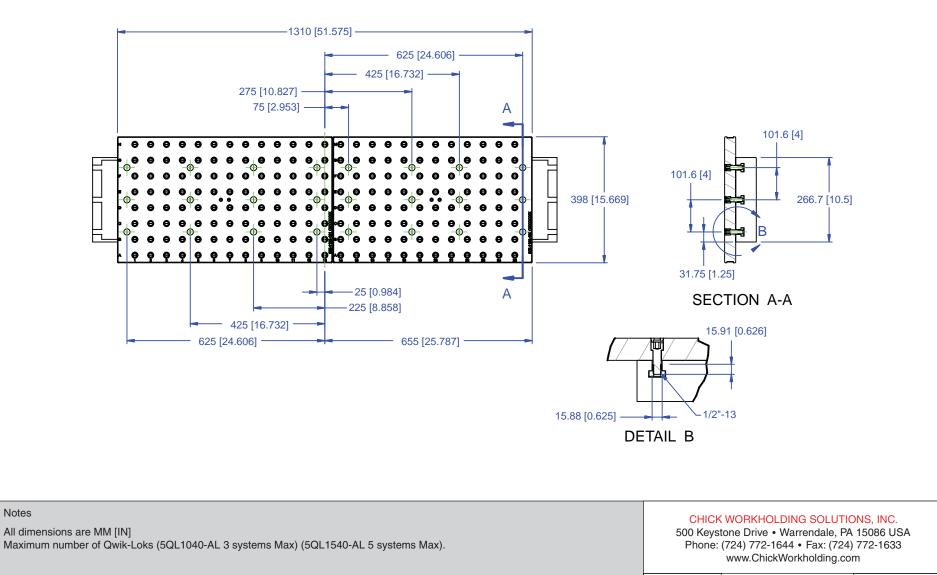

## 5VP-HAAS-00251

This workholding package is designed for

Notes

## 5VP-HAAS-00251

This workholding package is designed for your HAAS TM-2 (Inch) machining center.

Revised: 28-DEC-11 HAAS TM-2 00251.pdf Page 3 of 4