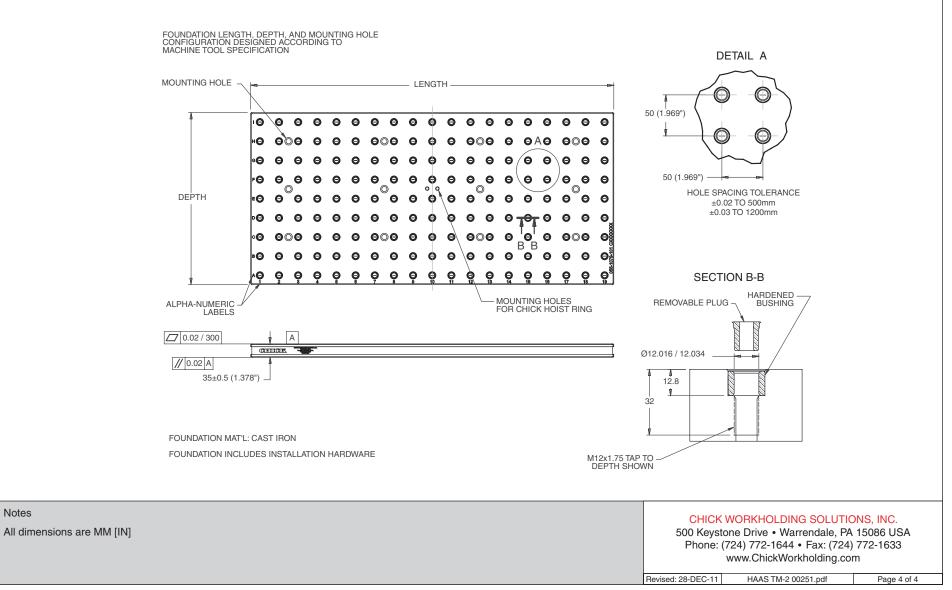

## FOUNDATION SPECIFICATIONS

This workholding package is designed for your HAAS TM-2 (Inch) machining center.