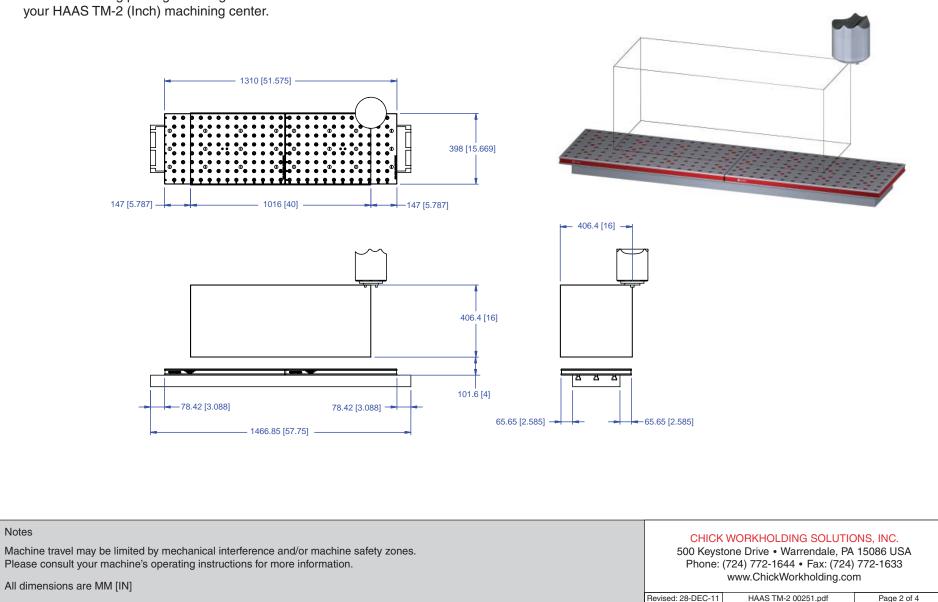

## 5VP-HAAS-00251

This workholding package is designed for your HAAS TM-2 (Inch) machining center.

Workholding package

Workholding package in machine envelope

500 Keystone Drive • Warrendale, PA 15086 USA Phone: (724) 772-1644 • Fax: (724) 772-1633 www.ChickWorkholding.com

Revised: 28-DEC-11 HAAS TM-2 00251.pdf