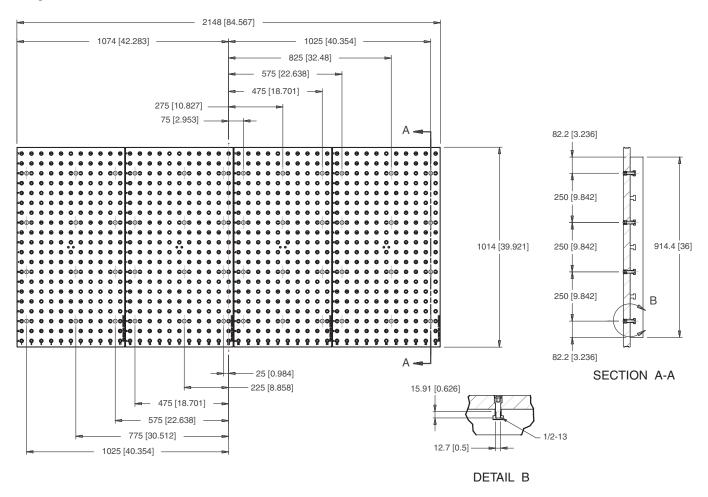

# 5VP-HAAS-00258

This workholding package is designed for your HAAS VF-9 machining center.

Notes

All dimensions are MM [IN]

CHICK WORKHOLDING SOLUTIONS, INC.

500 Keystone Drive • Warrendale, PA 15086 USA Phone: (724) 772-1644 • Fax: (724) 772-1633 www.ChickWorkholding.com

#### Notes

All dimensions are MM [IN] Maximum number of Qwik-Loks (5QL1040-AL 3 systems Max) (5QL1540-AL 5 systems Max).