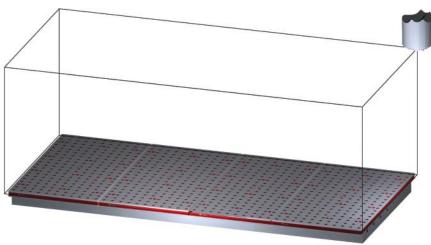

# **5VP-HAAS-00258**

This workholding package is designed for your HAAS VF-9 machining center.

Workholding package

Workholding package in machine envelope

Notes