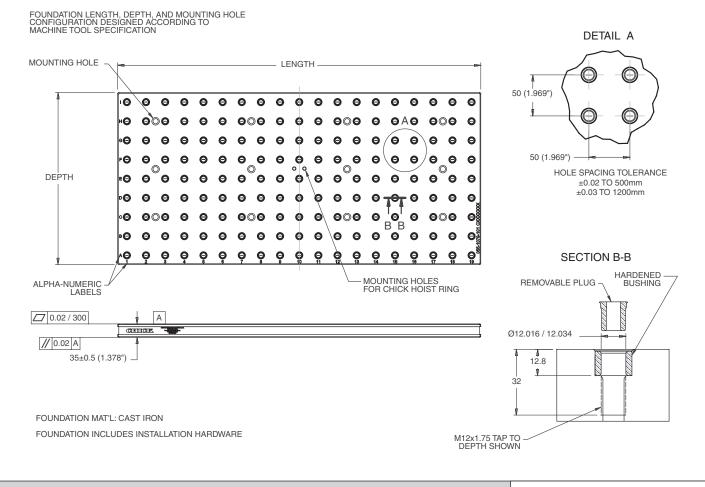

# 5VP-HAAS-00258

This workholding package is designed for your HAAS VF-9 machining center.

Notes

All dimensions are MM [IN]

CHICK WORKHOLDING SOLUTIONS, INC.

500 Keystone Drive • Warrendale, PA 15086 USA Phone: (724) 772-1644 • Fax: (724) 772-1633 www.ChickWorkholding.com