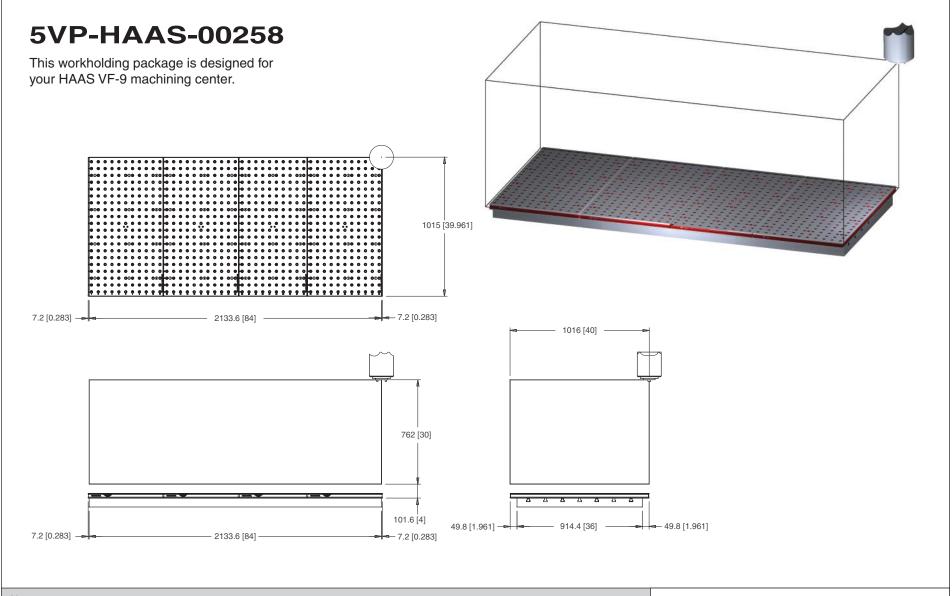

## 5VP-HAAS-00258

This workholding package is designed for your HAAS VF-9 machining center.

#### Notes

Machine travel may be limited by mechanical interference and/or machine safety zones. Please consult your machine's operating instructions for more information.

All dimensions are MM [IN]