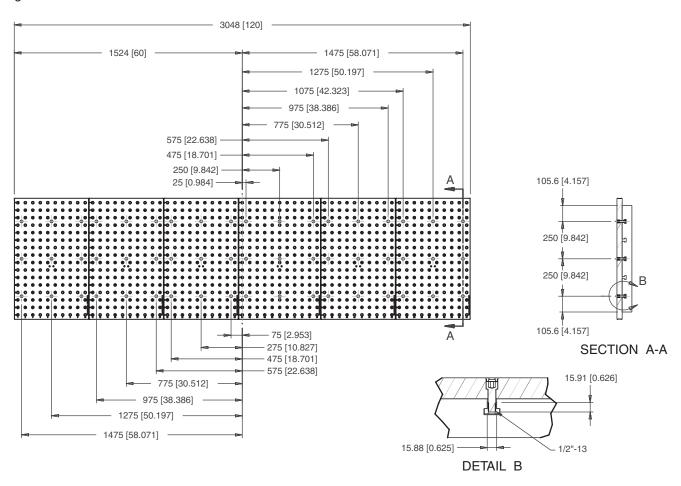

## 5VP-HAAS-00264

This workholding package is designed for your HAAS VF-11 machining center.

#### Notes

All dimensions are MM [IN] Maximum number of Qwik-Loks (5QL1040-AL 3 systems Max) (5QL1540-AL 5 systems Max).