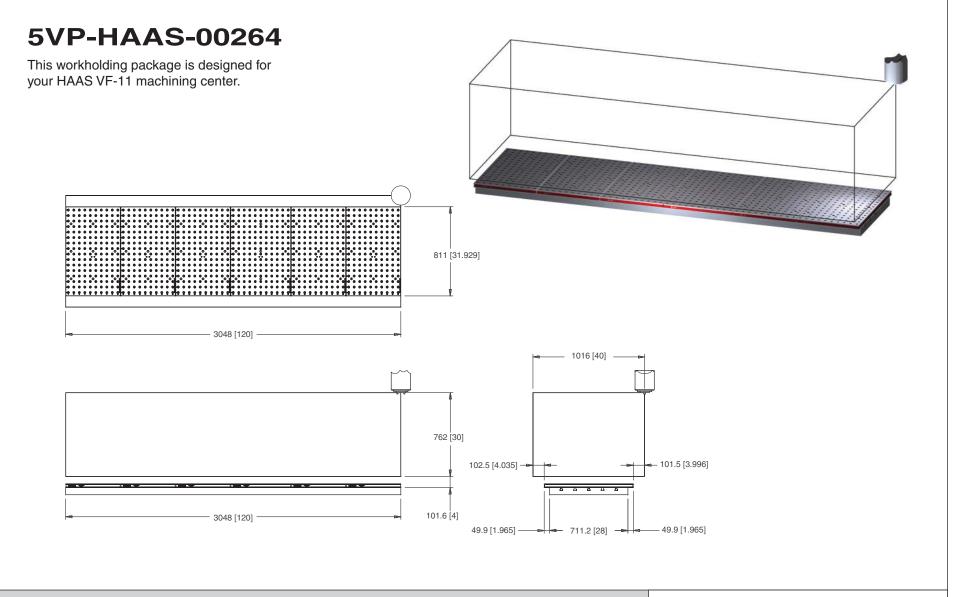

# 5VP-HAAS-00264

This workholding package is designed for your HAAS VF-11 machining center.

Workholding package

Notes

Notes

Machine travel may be limited by mechanical interference and/or machine safety zones. Please consult your machine's operating instructions for more information.

All dimensions are MM [IN]

CHICK WORKHOLDING SOLUTIONS, INC.