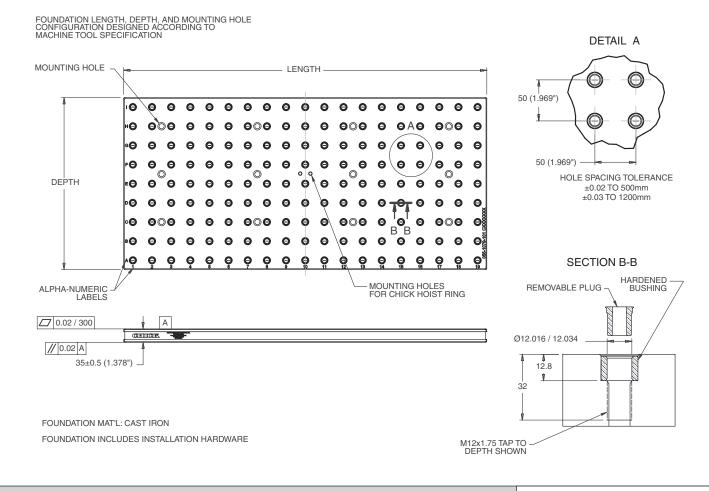

# 5VP-HAAS-00264

This workholding package is designed for your HAAS VF-11 machining center.

Notes

All dimensions are MM [IN]

CHICK WORKHOLDING SOLUTIONS, INC.

500 Keystone Drive • Warrendale, PA 15086 USA Phone: (724) 772-1644 • Fax: (724) 772-1633 www.ChickWorkholding.com