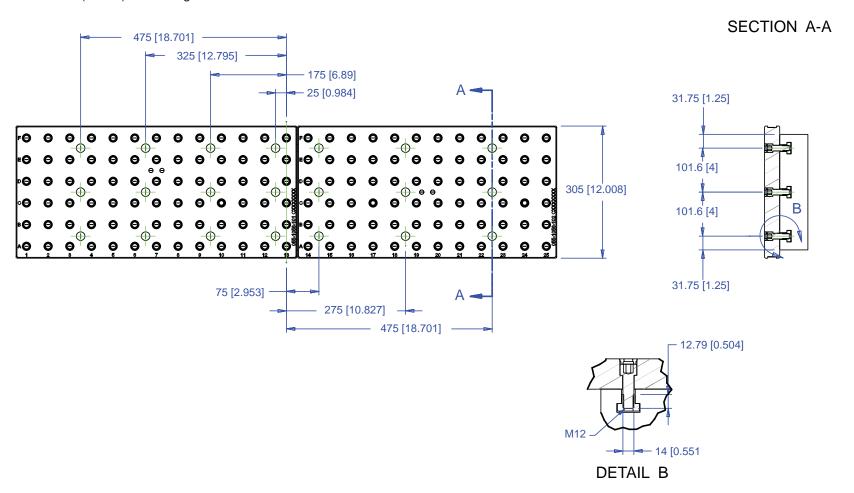

This workholding package is designed for your HAAS TM-1P (Metric) machining center.

FOUNDATION LENGTH, DEPTH, AND MOUNTING HOLE CONFIGURATION DESIGNED ACCORDING TO MACHINE TOOL SPECIFICATION DETAIL A MOUNTING HOLE LENGTH 50 (1.969") 0 Θ 0 000 0 0A0 000 0  $\Theta$   $\Theta$   $\Theta$  $\Theta$   $\Theta$   $\Theta$ 0 0 0 50 (1.969") Θ Θ Θ ⊖∖ 0 0 HOLE SPACING TOLERANCE DEPTH 0 0 0 ΘΘ 0 9 9 9 ±0.02 TO 500mm ±0.03 TO 1200mm Θ 9 9 9 <del>10</del>1 ⊝ ⊝ ⊝ 'Θ' ΘΘ Θ SECTION B-B HARDENED -MOUNTING HOLES REMOVABLE PLUG ALPHA-NUMERIC BUSHING FOR CHICK HOIST RING 0.02 / 300 Α CHUICIE -Ø12.016 / 12.034 // 0.02 A 35±0.5 (1.378") 12.8 32 FOUNDATION MAT'L: CAST IRON FOUNDATION INCLUDES INSTALLATION HARDWARE M12x1.75 TAP TO DEPTH SHOWN

Notes

All dimensions are MM [IN]

CHICK WORKHOLDING SOLUTIONS, INC.

500 Keystone Drive • Warrendale, PA 15086 USA Phone: (724) 772-1644 • Fax: (724) 772-1633 www.ChickWorkholding.com

Revised: 28-DEC-11 HAAS TM-1P 00283.pdf Page 4 of 4