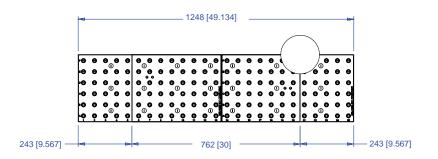

This workholding package is designed for your HAAS TM-1P (Metric) machining center.

#### Notes

All dimensions are MM [IN] Maximum number of Qwik-Loks (5QL1040-AL 3 systems Max) (5QL1540-AL 5 systems Max).