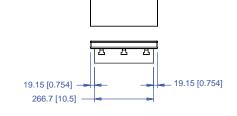

This workholding package is designed for your HAAS TM-1P (Metric) machining center.

#### Notes

All dimensions are MM [IN] Maximum number of Qwik-Loks (5QL1040-AL 3 systems Max) (5QL1540-AL 5 systems Max).