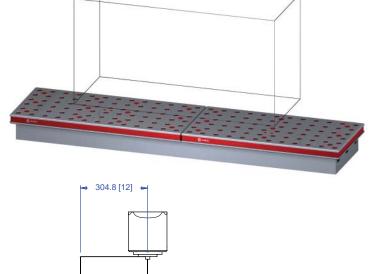

This workholding package is designed for your HAAS TM-1P (Metric) machining center.

FOUNDATION LENGTH, DEPTH, AND MOUNTING HOLE CONFIGURATION DESIGNED ACCORDING TO MACHINE TOOL SPECIFICATION DETAIL A MOUNTING HOLE LENGTH 50 (1.969") 0 Θ 0 000 0 0A0 000 0  $\Theta$   $\Theta$   $\Theta$  $\Theta$   $\Theta$   $\Theta$ 0 0 0 50 (1.969") Θ Θ Θ ⊖∖ 0 0 HOLE SPACING TOLERANCE DEPTH 0 0 0 ΘΘ 0 9 9 9 ±0.02 TO 500mm ±0.03 TO 1200mm Θ 9 9 9 <del>10</del>1 ⊝ ⊝ ⊝ 'Θ' ΘΘ Θ SECTION B-B HARDENED -MOUNTING HOLES REMOVABLE PLUG ALPHA-NUMERIC BUSHING FOR CHICK HOIST RING 0.02 / 300 Α CHUICIE -Ø12.016 / 12.034 // 0.02 A 35±0.5 (1.378") 12.8 32 FOUNDATION MAT'L: CAST IRON FOUNDATION INCLUDES INSTALLATION HARDWARE M12x1.75 TAP TO DEPTH SHOWN

Notes

All dimensions are MM [IN]

CHICK WORKHOLDING SOLUTIONS, INC.

500 Keystone Drive • Warrendale, PA 15086 USA Phone: (724) 772-1644 • Fax: (724) 772-1633 www.ChickWorkholding.com

Revised: 28-DEC-11 HAAS TM-1P 00283.pdf Page 4 of 4