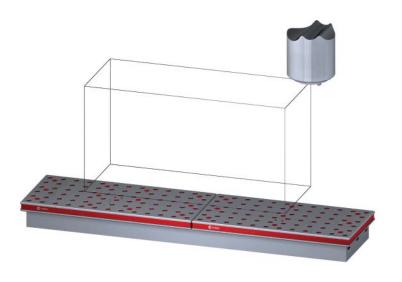

This workholding package is designed for your HAAS TM-1P (Metric) machining center.

#### Notes

Machine travel may be limited by mechanical interference and/or machine safety zones. Please consult your machine's operating instructions for more information.

All dimensions are MM [IN]