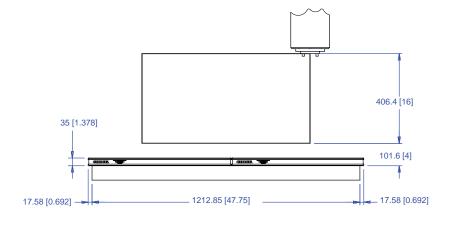

This workholding package is designed for your HAAS TM-1P (Metric) machining center.

Workholding package

Workholding package in machine envelope

Notes

This workholding package is designed for your HAAS TM-1P (Metric) machining center.

#### Notes

Machine travel may be limited by mechanical interference and/or machine safety zones. Please consult your machine's operating instructions for more information.

All dimensions are MM [IN]