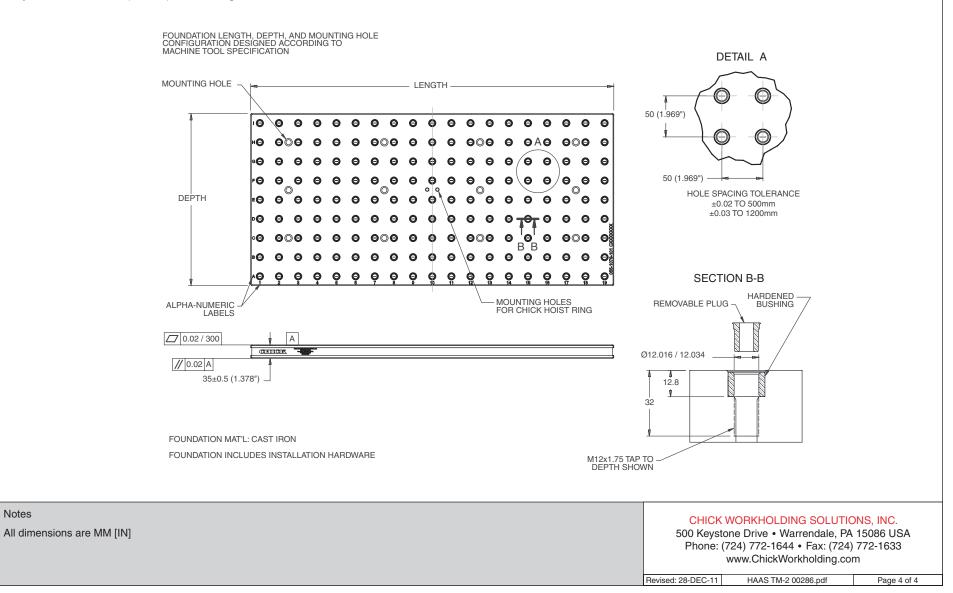

## 5VP-HAAS-00286

This workholding package is designed for your HAAS TM-2 (Metric) machining center.

This workholding package is designed for your HAAS TM-2 (Metric) machining center.