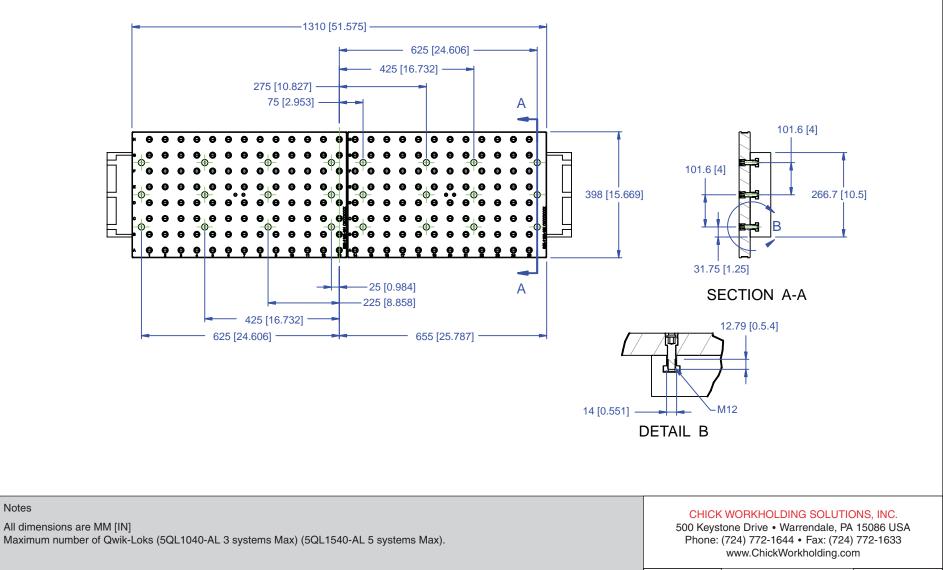

## 5VP-HAAS-00286

This workholding package is designed for your HAAS TM-2 (Metric) machining center.

Please consult your machine's operating instructions for more information.

All dimensions are MM [IN]

www.ChickWorkholding.com