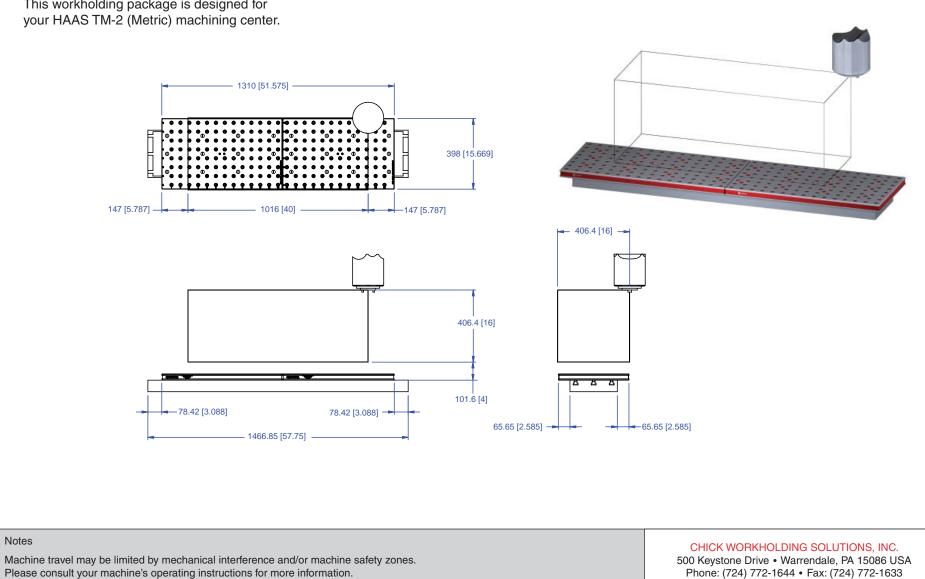

## 5VP-HAAS-00286

This workholding package is designed for your HAAS TM-2 (Metric) machining center.

Workholding package

Workholding package in machine envelope

500 Keystone Drive • Warrendale, PA 15086 USA Phone: (724) 772-1644 • Fax: (724) 772-1633 www.ChickWorkholding.com

## 5VP-HAAS-00286

This workholding package is designed for your HAAS TM-2 (Metric) machining center.

Please consult your machine's operating instructions for more information.

All dimensions are MM [IN]

www.ChickWorkholding.com