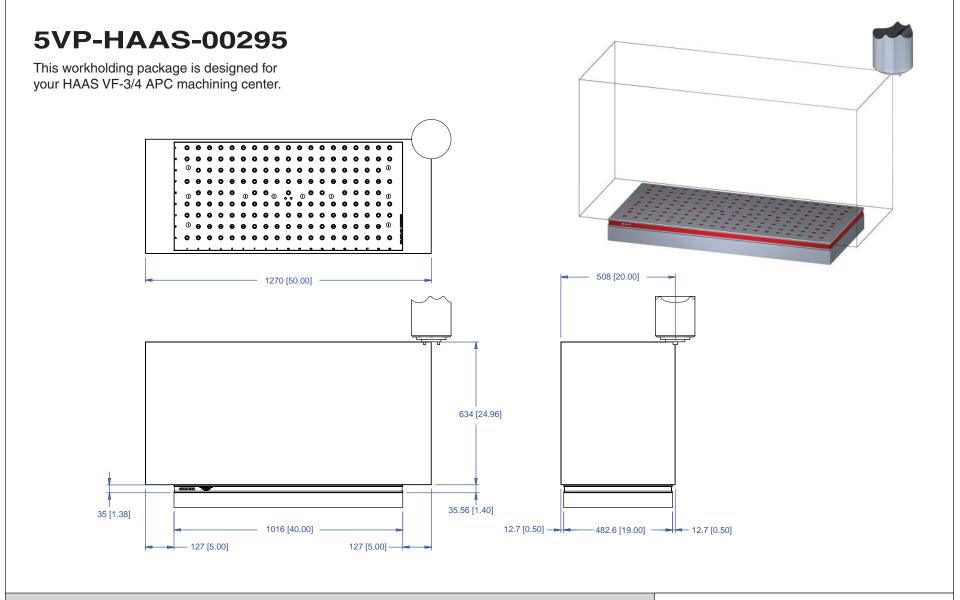

# 5VP-HAAS-00295

This workholding package is designed for your HAAS VF-3/4 APC machining center.

Workholding package

Workholding package in machine envelope

Notes

CHICK WORKHOLDING SOLUTIONS, INC.

500 Keystone Drive • Warrendale, PA 15086 USA Phone: (724) 772-1644 • Fax: (724) 772-1633 www.ChickWorkholding.com

#### Notes

Machine travel may be limited by mechanical interference and/or machine safety zones. Please consult your machine's operating instructions for more information.

All dimensions are MM [IN]