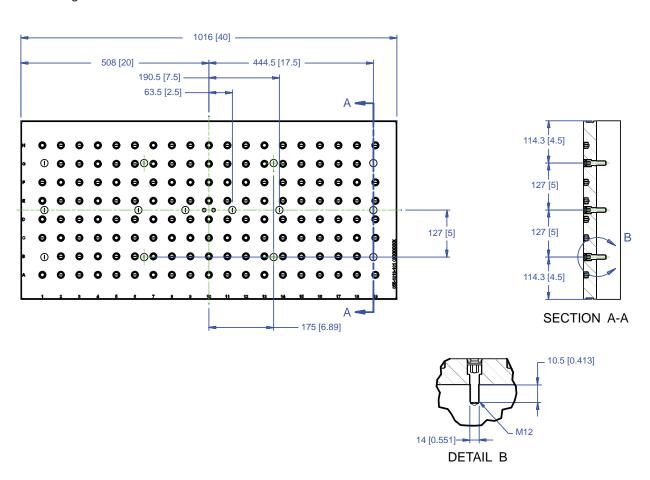

## 5VP-HAAS-00295

This workholding package is designed for your HAAS VF-3/4 APC machining center.

FOUNDATION LENGTH, DEPTH, AND MOUNTING HOLE CONFIGURATION DESIGNED ACCORDING TO MACHINE TOOL SPECIFICATION DETAIL A MOUNTING HOLE LENGTH 50 (1.969") 0 Θ 0 000 0 0A0 000 0 Θ  $\Theta$   $\Theta$   $\Theta$  $\Theta$   $\Theta$   $\Theta$ 0 0 0 50 (1.969") Θ Θ Θ ⊖∖ 0 0 HOLE SPACING TOLERANCE DEPTH 0 0 0 ΘΘ 0 0 0 0 ±0.02 TO 500mm ±0.03 TO 1200mm Θ 9 9 9 <del>10</del>1 ⊝ ⊝⊝ Θ ⊝ ⊝ ⊝ 'Θ' Θ ΘΘ Θ SECTION B-B HARDENED -MOUNTING HOLES REMOVABLE PLUG ALPHA-NUMERIC BUSHING FOR CHICK HOIST RING 0.02 / 300 Α CHICK -Ø12.016 / 12.034 // 0.02 A 35±0.5 (1.378") 12.8 32 FOUNDATION MAT'L: CAST IRON FOUNDATION INCLUDES INSTALLATION HARDWARE M12x1.75 TAP TO DEPTH SHOWN

#### Notes

All dimensions are MM [IN] Maximum number of Qwik-Loks (5QL1040-AL 3 systems Max) (5QL1540-AL 5 systems Max).

CHICK WORKHOLDING SOLUTIONS, INC.

500 Keystone Drive • Warrendale, PA 15086 USA Phone: (724) 772-1644 • Fax: (724) 772-1633 www.ChickWorkholding.com