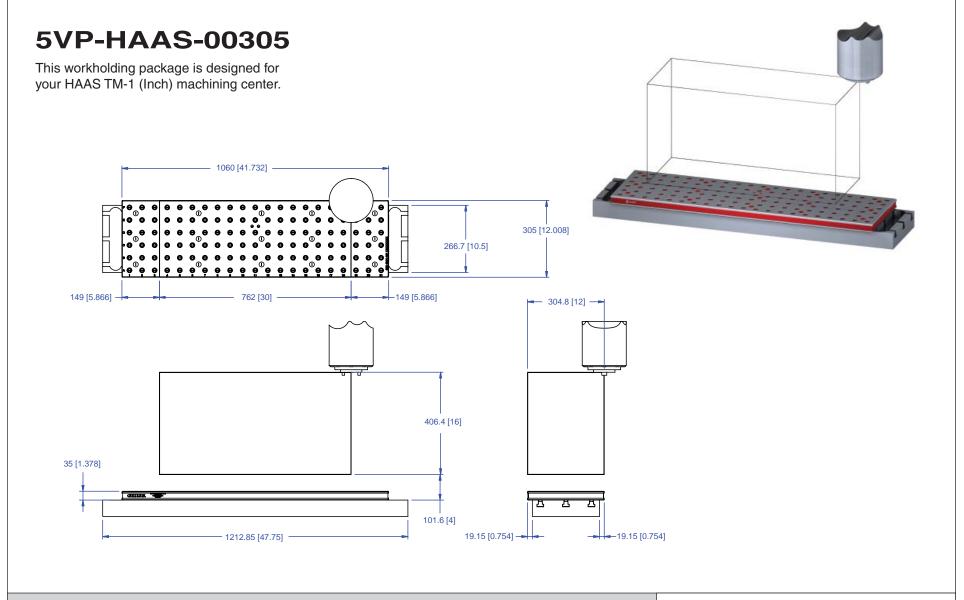

# **5VP-HAAS-00305**

This workholding package is designed for your HAAS TM-1 (Inch) machining center.

Notes

All dimensions are MM [IN] Maximum number of Qwik-Loks (5QL1040-AL 3 systems Max) (5QL1540-AL 5 systems Max).