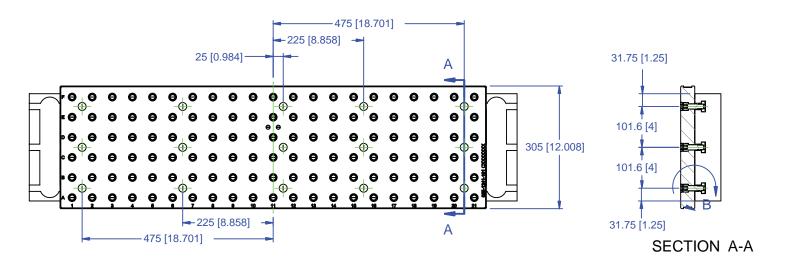

### 5VP-HAAS-00305

This workholding package is designed for your HAAS TM-1 (Inch) machining center.

FOUNDATION LENGTH, DEPTH, AND MOUNTING HOLE CONFIGURATION DESIGNED ACCORDING TO MACHINE TOOL SPECIFICATION DETAIL A MOUNTING HOLE LENGTH 50 (1.969") 0 Θ 0 000 0 0A0 000 0 Θ  $\Theta$   $\Theta$   $\Theta$  $\Theta$   $\Theta$   $\Theta$ 0 0 0 50 (1.969") Θ Θ Θ ⊖∖ 0 0 HOLE SPACING TOLERANCE DEPTH 0 0 0 ΘΘ 0 0 0 0 ±0.02 TO 500mm ±0.03 TO 1200mm Θ 9 9 9 <del>10</del>1 ⊝ ⊝⊝ ⊝ ⊝ ⊝ 'Θ' Θ ΘΘ Θ SECTION B-B HARDENED -MOUNTING HOLES REMOVABLE PLUG ALPHA-NUMERIC BUSHING FOR CHICK HOIST RING 0.02 / 300 Α CHICK -Ø12.016 / 12.034 // 0.02 A 35±0.5 (1.378") 12.8 32 FOUNDATION MAT'L: CAST IRON FOUNDATION INCLUDES INSTALLATION HARDWARE M12x1.75 TAP TO DEPTH SHOWN