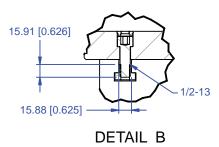

# **5VP-HAAS-00305**

This workholding package is designed for your HAAS TM-1 (Inch) machining center.

Notes

All dimensions are MM [IN] Maximum number of Qwik-Loks (5QL1040-AL 3 systems Max) (5QL1540-AL 5 systems Max).