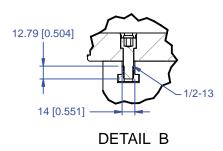

# **5VP-HAAS-00308**

This workholding package is designed for your HAAS TM-1 (Metric) machining center.

Notes

All dimensions are MM [IN] Maximum number of Qwik-Loks (5QL1040-AL 3 systems Max) (5QL1540-AL 5 systems Max).