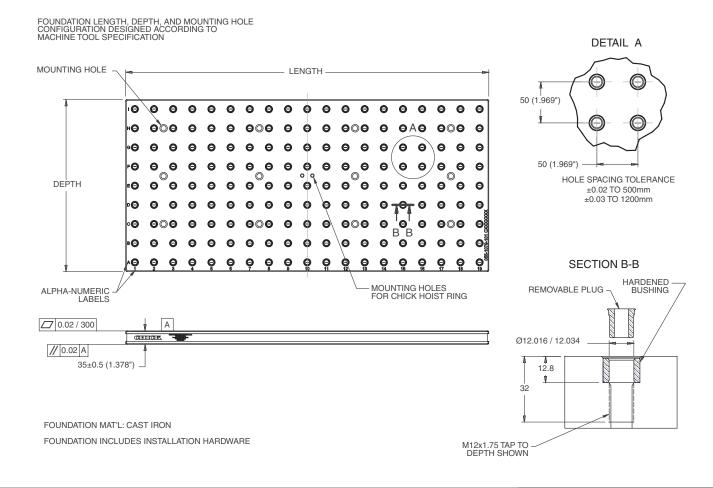

### 5VP-HAAS-00308

This workholding package is designed for your HAAS TM-1 (Metric) machining center.

Notes

All dimensions are MM [IN]

CHICK WORKHOLDING SOLUTIONS, INC.

500 Keystone Drive • Warrendale, PA 15086 USA Phone: (724) 772-1644 • Fax: (724) 772-1633 www.ChickWorkholding.com

Revised: 28-DEC-11 HAAS TM-1 00308.pdf Page 4 of 4