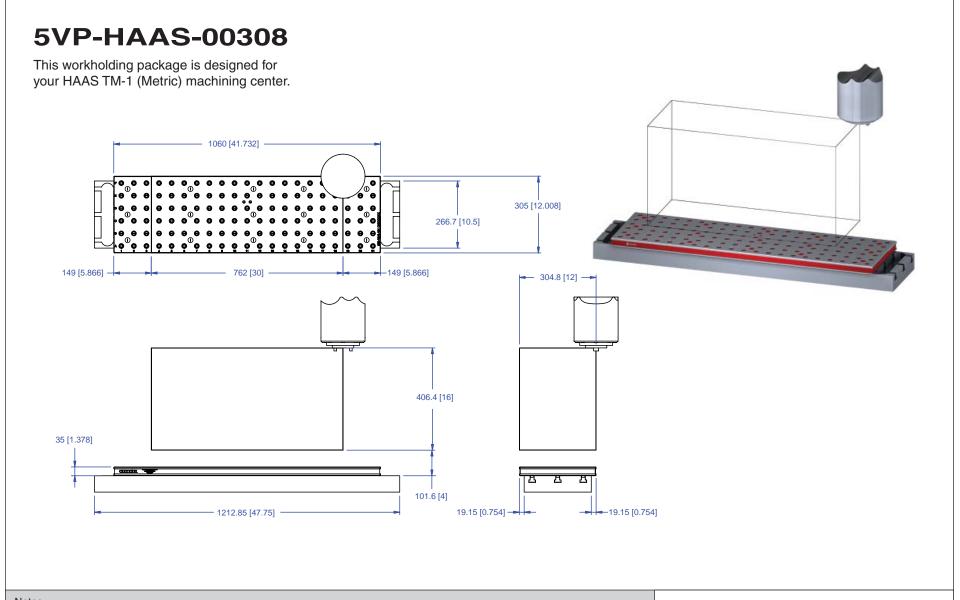

## **5VP-HAAS-00308**

This workholding package is designed for your HAAS TM-1 (Metric) machining center.

Workholding package

Workholding package in machine envelope

Notes

CHICK WORKHOLDING SOLUTIONS, INC.

500 Keystone Drive • Warrendale, PA 15086 USA Phone: (724) 772-1644 • Fax: (724) 772-1633 www.ChickWorkholding.com

#### Notes

Machine travel may be limited by mechanical interference and/or machine safety zones. Please consult your machine's operating instructions for more information.

All dimensions are MM [IN]