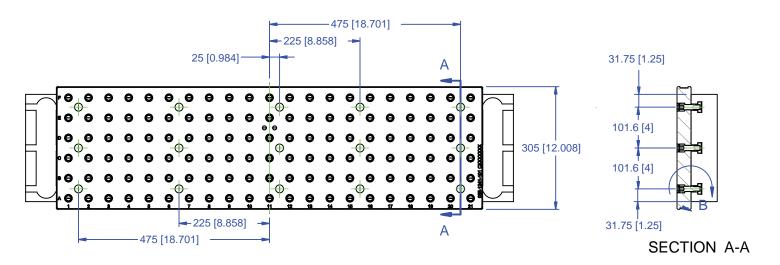

# **5VP-HAAS-00308**

This workholding package is designed for your HAAS TM-1 (Metric) machining center.

Notes

All dimensions are MM [IN] Maximum number of Qwik-Loks (5QL1040-AL 3 systems Max) (5QL1540-AL 5 systems Max).