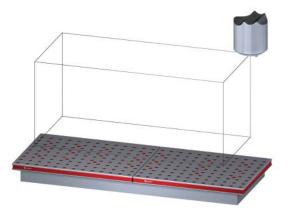

# **5VP-HURC-00008**

This workholding package is designed for your HURCO VM-2 machining center.

Notes

# **5VP-HURC-00008**

This workholding package is designed for your HURCO VM-2 machining center.

Notes

All dimensions are MM [IN]

Maximum number of Owik-Loke (50)

Maximum number of Qwik-Loks (5QL1040-AL 3 systems Max) (5QL1540-AL 5 systems Max).