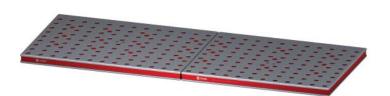

# **5VP-HURC-00008**

This workholding package is designed for your HURCO VM-2 machining center.

Notes

# **5VP-HURC-00008**

This workholding package is designed for your HURCO VM-2 machining center.

Notes

All dimensions are MM [IN]

Maximum number of Owik-Loke (50)

Maximum number of Qwik-Loks (5QL1040-AL 3 systems Max) (5QL1540-AL 5 systems Max).