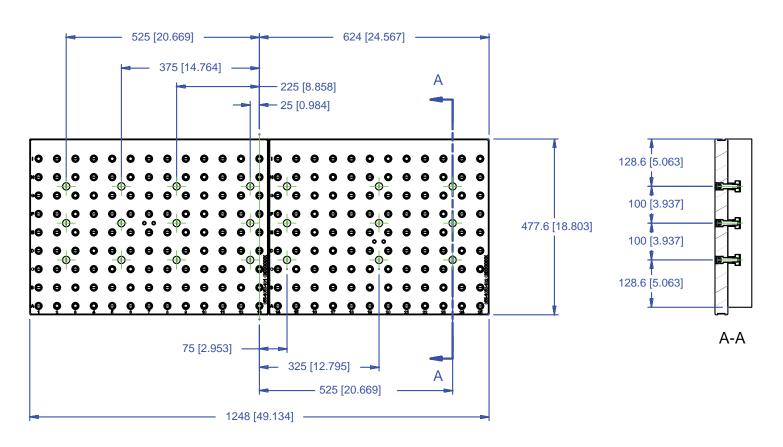

## 5VP-HURC-00008

This workholding package is designed for your HURCO VM-2 machining center.

FOUNDATION LENGTH, DEPTH, AND MOUNTING HOLE CONFIGURATION DESIGNED ACCORDING TO MACHINE TOOL SPECIFICATION DETAIL A MOUNTING HOLE LENGTH 50 (1.969") 0 Θ 0 000 0 0A0 000 0 Θ  $\Theta$   $\Theta$   $\Theta$ 0 0 0 0 0 0 50 (1.969") Θ Θ Θ Θ\ HOLE SPACING TOLERANCE DEPTH 0 0 0 ΘΘ 0 9 9 9 ±0.02 TO 500mm ±0.03 TO 1200mm Θ 9 9 9 <del>10</del>1 ⊝ ⊝ ⊝ 'Θ' Θ Θ SECTION B-B HARDENED -MOUNTING HOLES REMOVABLE PLUG ALPHA-NUMERIC BUSHING FOR CHICK HOIST RING 0.02 / 300 Α CHICK -Ø12.016 / 12.034 // 0.02 A 35±0.5 (1.378") 12.8 32 FOUNDATION MAT'L: CAST IRON FOUNDATION INCLUDES INSTALLATION HARDWARE M12x1.75 TAP TO DEPTH SHOWN