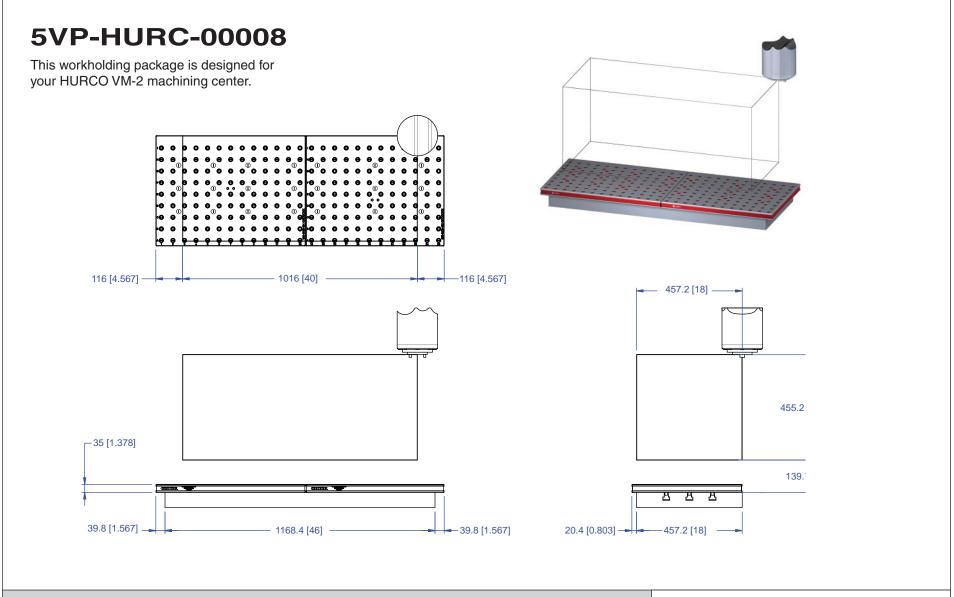

# **5VP-HURC-00008**

This workholding package is designed for your HURCO VM-2 machining center.

Notes

# **5VP-HURC-00008**

This workholding package is designed for your HURCO VM-2 machining center.

Notes

All dimensions are MM [IN]

Maximum number of Owik-Loke (50)

Maximum number of Qwik-Loks (5QL1040-AL 3 systems Max) (5QL1540-AL 5 systems Max).