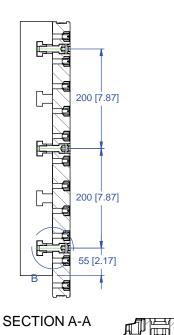

Document: 800-0000-1208

Page 2 of 4

This workholding package is designed for your HURCO VMX24 machining center.

### Notes

All dimensions are MM [IN] Maximum number of Qwik-Loks (5QL1040-AL 3 systems Max) (5QL1540-AL 5 systems Max).