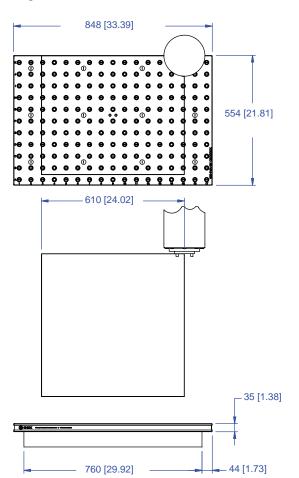

### Notes

Machine travel may be limited by mechanical interference and/or machine safety zones. Please consult your machine's operating instructions for more information.

All dimensions are MM [IN]

Page 3 of 4

This workholding package is designed for your HURCO VMX24 machining center.

Notes

All dimensions are MM [IN]