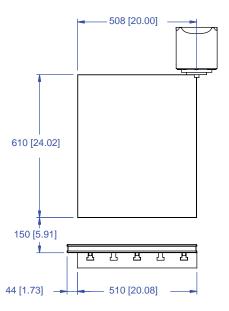

This workholding package is designed for your HURCO VMX24 machining center.

Notes

Document: 800-0000-1208

Page 1 of 4

This workholding package is designed for your HURCO VMX24 machining center.

### Notes

Machine travel may be limited by mechanical interference and/or machine safety zones. Please consult your machine's operating instructions for more information.

All dimensions are MM [IN]