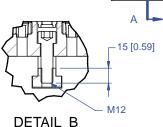

Document: 800-0000-1208

Page 2 of 4

This workholding package is designed for your HURCO VMX24 machining center.

### Notes

All dimensions are MM [IN] Maximum number of Qwik-Loks (5QL1040-AL 3 systems Max) (5QL1540-AL 5 systems Max).