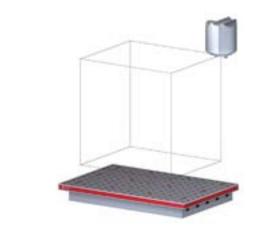

Page 3 of 4

This workholding package is designed for your HURCO VMX24 machining center.

Notes

All dimensions are MM [IN]

Document: 800-0000-1208

Page 4 of 4