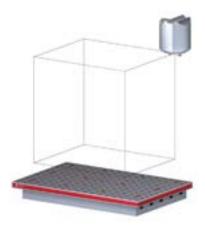

Document: 800-0000-1208

Page 2 of 4

This workholding package is designed for your HURCO VMX24 machining center.

### Notes

All dimensions are MM [IN] Maximum number of Qwik-Loks (5QL1040-AL 3 systems Max) (5QL1540-AL 5 systems Max).