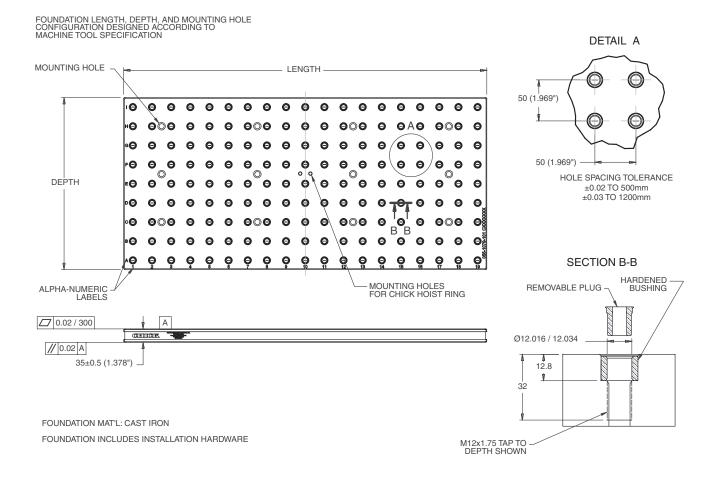

Page 3 of 4

This workholding package is designed for your HURCO VMX24 machining center.

Notes

All dimensions are MM [IN]