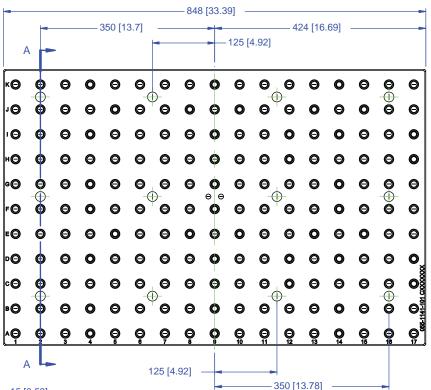

Page 3 of 4

This workholding package is designed for your HURCO VMX24 machining center.

Notes

All dimensions are MM [IN]