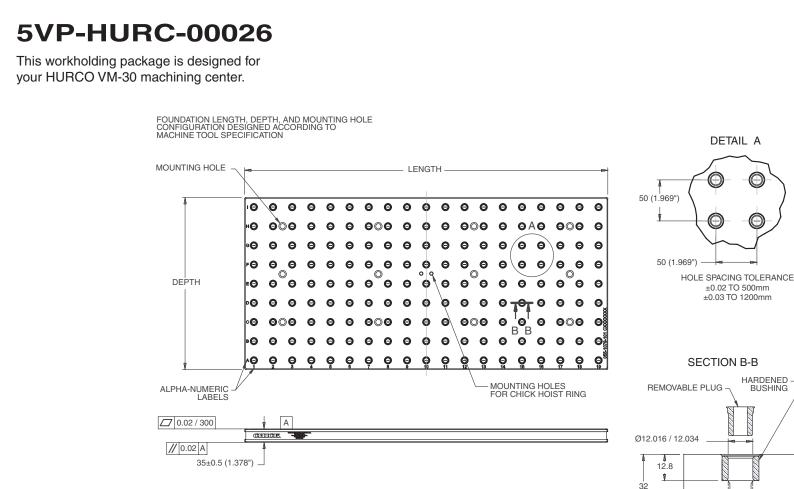

# 5VP-HURC-00026

This workholding package is designed for your HURCO VM-30 machining center.

|   | 500 Keyst<br>Phone: (<br>Toll Fre | WORKHOLDING SOLUTIC<br>one Drive • Warrendale, PA<br>(724) 772-1644 • Fax: (724)<br>e: (800) 33-CHICK • (800)<br>www.ChickWorkholding.co | 15086 USA<br>772-1633<br>332-4425 |
|---|-----------------------------------|------------------------------------------------------------------------------------------------------------------------------------------|-----------------------------------|
| 7 | Revised: 01-JAN-06                | Document: 800-0000-0106                                                                                                                  | Page 1 of 4                       |

#### FOUNDATION SPECIFICATIONS

FOUNDATION MAT'L: CAST IRON FOUNDATION INCLUDES INSTALLATION HARDWARE

Notes

All dimensions are MM [IN]

CHICK WORKHOLDING SOLUTIONS, INC 500 Keystone Drive • Warrendale, PA 15086 USA Phone: (724) 772-1644 • Fax: (724) 772-1633 Toll Free: (800) 33-CHICK • (800) 332-4425 www.ChickWorkholding.com