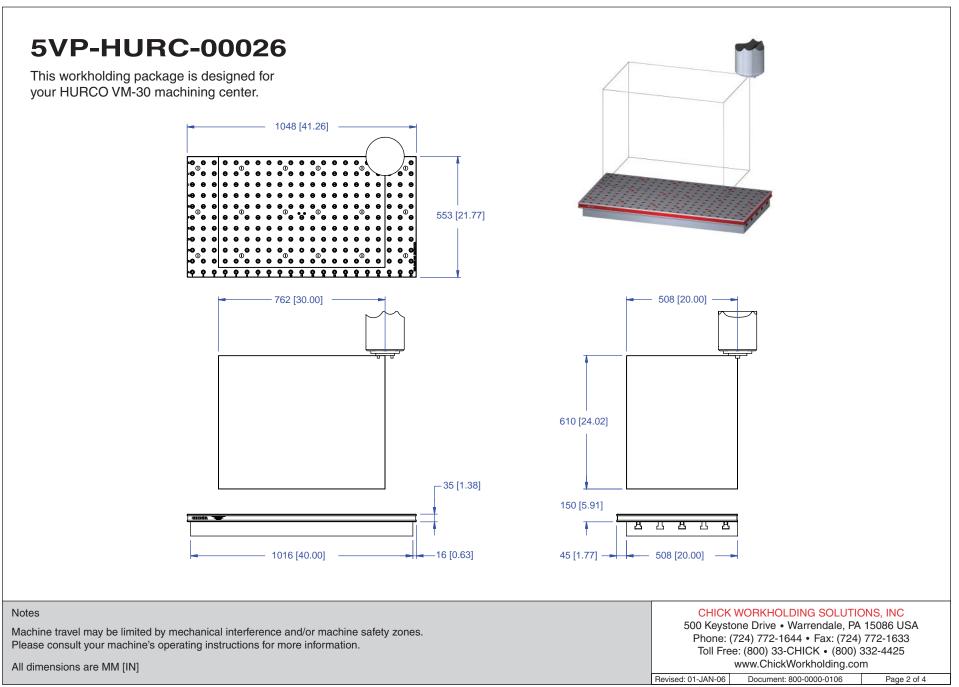

# 5VP-HURC-00026

This workholding package is designed for your HURCO VM-30 machining center.

|   | 500 Keyst<br>Phone: (<br>Toll Fre | WORKHOLDING SOLUTIC<br>one Drive • Warrendale, PA<br>(724) 772-1644 • Fax: (724)<br>e: (800) 33-CHICK • (800)<br>www.ChickWorkholding.co | 15086 USA<br>772-1633<br>332-4425 |
|---|-----------------------------------|------------------------------------------------------------------------------------------------------------------------------------------|-----------------------------------|
| 7 | Revised: 01-JAN-06                | Document: 800-0000-0106                                                                                                                  | Page 1 of 4                       |

#### DIMENSIONS