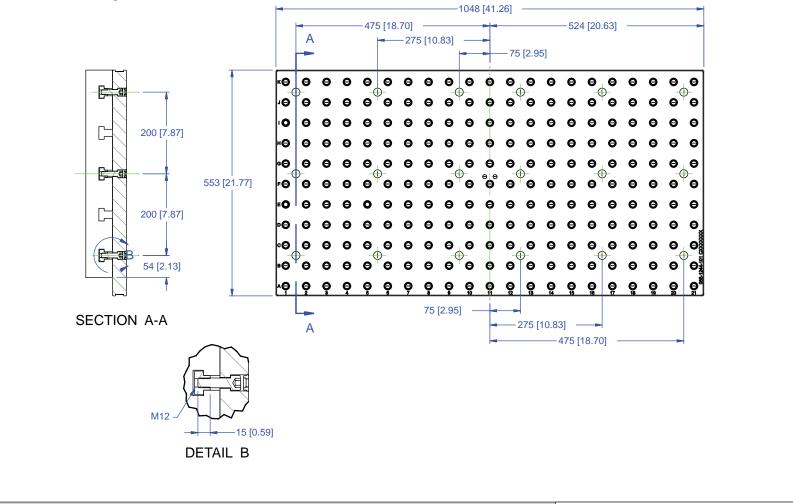

### FOUNDATION INTERFACE

#### All dimensions are MM [IN]

Maximum number of Qwik-Loks (5QL1040-AL 3 systems Max) (5QL1540-AL 5 systems Max).

CHICK WORKHOLDING SOLUTIONS, INC 500 Keystone Drive • Warrendale, PA 15086 USA Phone: (724) 772-1644 • Fax: (724) 772-1633 Toll Free: (800) 33-CHICK • (800) 332-4425

#### FOUNDATION SPECIFICATIONS

FOUNDATION MAT'L: CAST IRON FOUNDATION INCLUDES INSTALLATION HARDWARE

Notes

All dimensions are MM [IN]

CHICK WORKHOLDING SOLUTIONS, INC 500 Keystone Drive • Warrendale, PA 15086 USA Phone: (724) 772-1644 • Fax: (724) 772-1633 Toll Free: (800) 33-CHICK • (800) 332-4425 www.ChickWorkholding.com

HARDENED

BUSHING

Revised: 01-JAN-06 Document: 800-0000-0106

M12x1.75 TAP TO DEPTH SHOWN