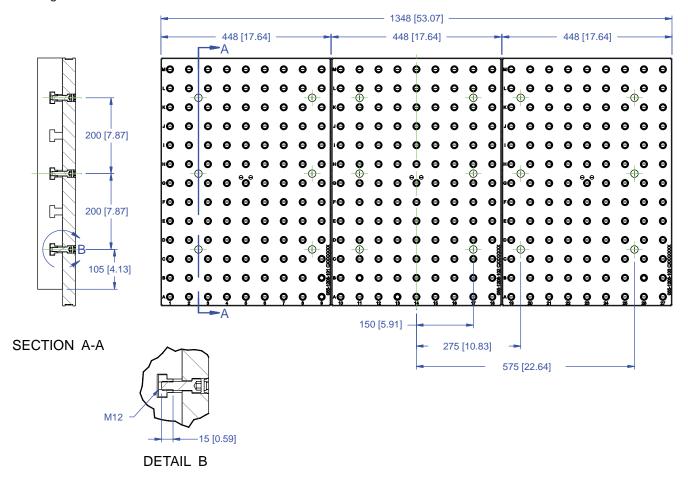

Page 3 of 4

This workholding package is designed for your HURCO VM-42 machining center.

FOUNDATION LENGTH, DEPTH, AND MOUNTING HOLE CONFIGURATION DESIGNED ACCORDING TO MACHINE TOOL SPECIFICATION DETAIL A MOUNTING HOLE LENGTH 50 (1.969") 0 Θ 0 000 0 0A0 000 0 Θ  $\Theta$   $\Theta$   $\Theta$ 0 0 0 0 0 0 50 (1.969") Θ Θ Θ ⊖∖ 0 0 HOLE SPACING TOLERANCE DEPTH 0 0 0 ΘΘ 0 9 9 9 ±0.02 TO 500mm ±0.03 TO 1200mm Θ 9 9 9 <del>10</del>1 ⊝ ⊝ ⊝ 'Θ' Θ Θ Θ SECTION B-B HARDENED -MOUNTING HOLES REMOVABLE PLUG ALPHA-NUMERIC BUSHING FOR CHICK HOIST RING 0.02 / 300 Α CHICK -Ø12.016 / 12.034 // 0.02 A 35±0.5 (1.378") 12.8 32 FOUNDATION MAT'L: CAST IRON FOUNDATION INCLUDES INSTALLATION HARDWARE M12x1.75 TAP TO DEPTH SHOWN