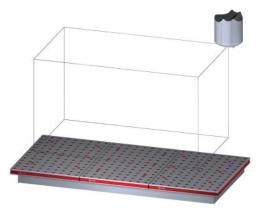

Document: 800-0000-0106

Page 2 of 4

This workholding package is designed for your HURCO VM-42 machining center.

#### Notes

All dimensions are MM [IN] Maximum number of Qwik-Loks (5QL1040-AL 3 systems Max) (5QL1540-AL 5 systems Max).