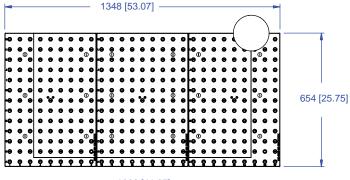

Page 3 of 4

This workholding package is designed for your HURCO VM-42 machining center.

FOUNDATION LENGTH, DEPTH, AND MOUNTING HOLE CONFIGURATION DESIGNED ACCORDING TO MACHINE TOOL SPECIFICATION DETAIL A MOUNTING HOLE LENGTH 50 (1.969") 0 Θ 0 000 0 0A0 000 0 Θ  $\Theta$   $\Theta$   $\Theta$ 0 0 0 0 0 0 50 (1.969") Θ Θ Θ ⊖∖ 0 0 HOLE SPACING TOLERANCE DEPTH 0 0 0 ΘΘ 0 9 9 9 ±0.02 TO 500mm ±0.03 TO 1200mm Θ 9 9 9 <del>10</del>1 ⊝ ⊝ ⊝ 'Θ' Θ Θ Θ SECTION B-B HARDENED -MOUNTING HOLES REMOVABLE PLUG ALPHA-NUMERIC BUSHING FOR CHICK HOIST RING 0.02 / 300 Α CHICK -Ø12.016 / 12.034 // 0.02 A 35±0.5 (1.378") 12.8 32 FOUNDATION MAT'L: CAST IRON FOUNDATION INCLUDES INSTALLATION HARDWARE M12x1.75 TAP TO DEPTH SHOWN