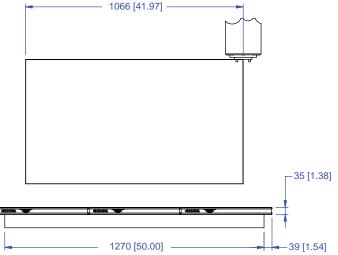

Page 3 of 4

This workholding package is designed for your HURCO VM-42 machining center.

FOUNDATION LENGTH, DEPTH, AND MOUNTING HOLE CONFIGURATION DESIGNED ACCORDING TO MACHINE TOOL SPECIFICATION DETAIL A MOUNTING HOLE LENGTH 50 (1.969") 0 Θ 0 000 0 0A0 000 0 Θ  $\Theta$   $\Theta$   $\Theta$ 0 0 0 0 0 0 50 (1.969") Θ Θ Θ ⊖∖ 0 0 HOLE SPACING TOLERANCE DEPTH 0 0 0 ΘΘ 0 9 9 9 ±0.02 TO 500mm ±0.03 TO 1200mm Θ 9 9 9 <del>10</del>1 ⊝ ⊝ ⊝ 'Θ' Θ Θ Θ SECTION B-B HARDENED -MOUNTING HOLES REMOVABLE PLUG ALPHA-NUMERIC BUSHING FOR CHICK HOIST RING 0.02 / 300 Α CHICK -Ø12.016 / 12.034 // 0.02 A 35±0.5 (1.378") 12.8 32 FOUNDATION MAT'L: CAST IRON FOUNDATION INCLUDES INSTALLATION HARDWARE M12x1.75 TAP TO DEPTH SHOWN