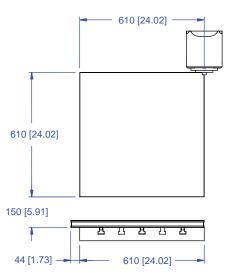

Document: 800-0000-0106

Page 2 of 4

This workholding package is designed for your HURCO VM-42 machining center.

#### Notes

All dimensions are MM [IN] Maximum number of Qwik-Loks (5QL1040-AL 3 systems Max) (5QL1540-AL 5 systems Max).