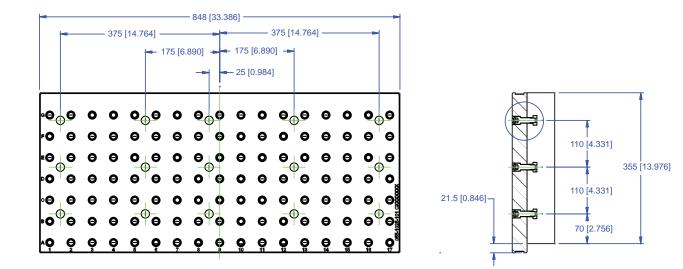

### FOUNDATION INTERFACE

# 5VP-KITA-00056

This workholding package is designed for your KITAMURA 1XiF machining center.

All dimensions are MM [IN] Maximum number of Qwik-Loks (5QL1040-AL 3 systems Max) (5QL1540-AL 5 systems Max). CHICK WORKHOLDING SOLUTIONS, INC