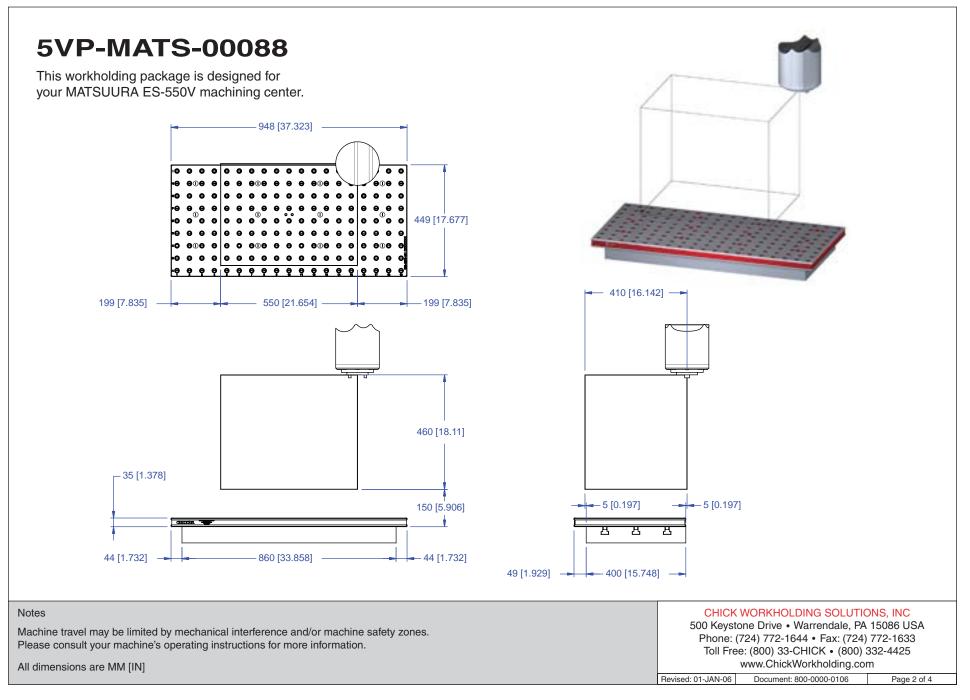

## 5VP-MATS-00088

This workholding package is designed for your MATSUURA ES-550V machining center.

 CHICK WORKHOLDING SOLUTIONS, INC

 500 Keystone Drive • Warrendale, PA 15086 USA

 Phone: (724) 772-1644 • Fax: (724) 772-1633

# **5VP-MATS-00088**

This workholding package is designed for your MATSUURA ES-550V machining center.

#### DIMENSIONS

Notes