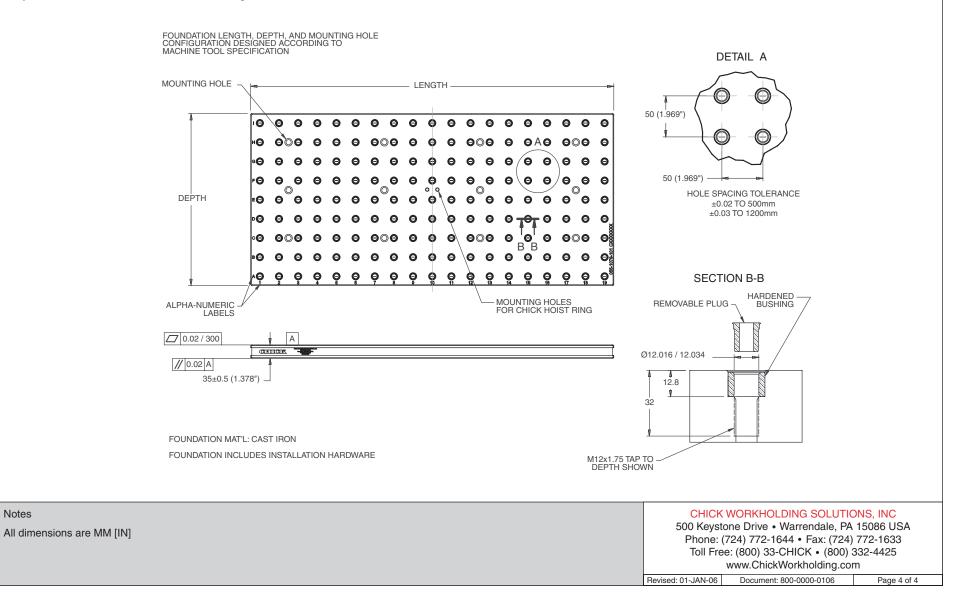

#### DIMENSIONS

Notes

### FOUNDATION SPECIFICATIONS

This workholding package is designed for your MATSUURA ES-550V machining center.