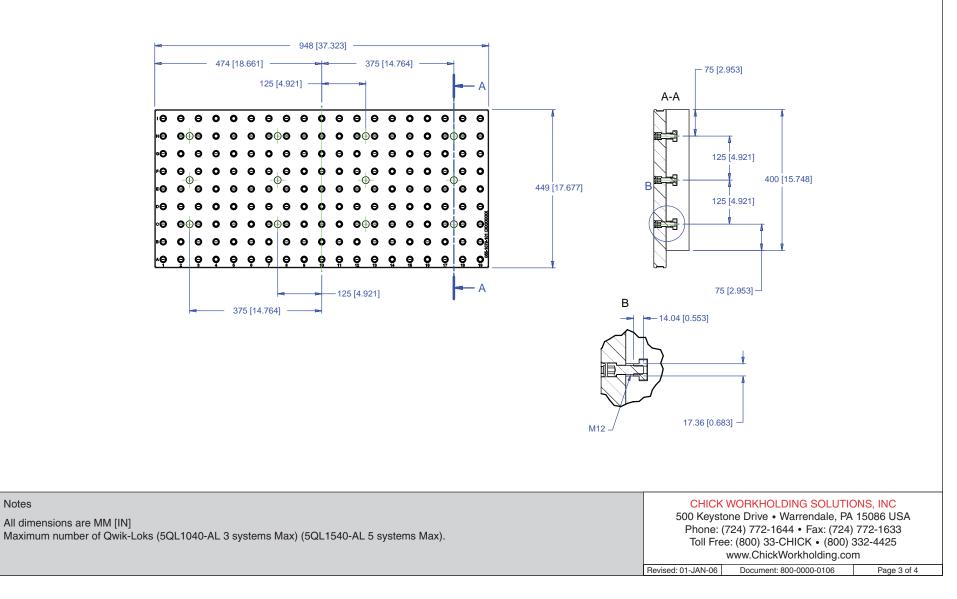

## INTRODUCTION

## 5VP-MATS-00088

This workholding package is designed for your MATSUURA ES-550V machining center.





 CHICK WORKHOLDING SOLUTIONS, INC

 500 Keystone Drive • Warrendale, PA 15086 USA

 Phone: (724) 772-1644 • Fax: (724) 772-1633

 Toll Free: (800) 33-CHICK • (800) 332-4425

 www.ChickWorkholding.com

 Revised: 01-JAN-06
 Document: 800-0000-0106
 Page 1 of 4

Notes



#### DIMENSIONS





Notes

# **5VP-MATS-00088**

This workholding package is designed for your MATSUURA ES-550V machining center.





### FOUNDATION SPECIFICATIONS



This workholding package is designed for your MATSUURA ES-550V machining center.