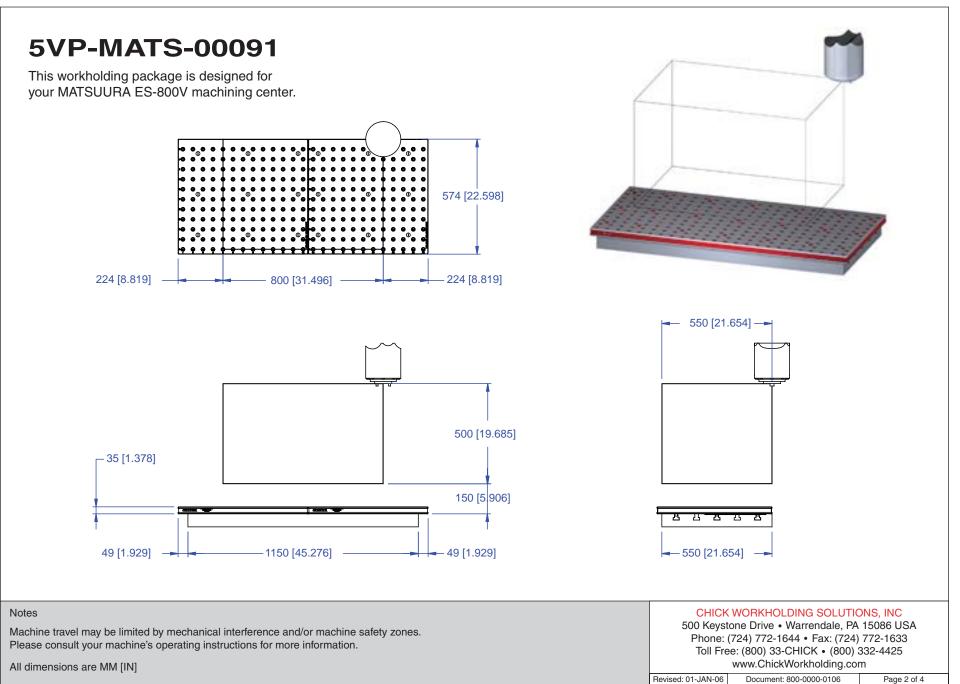

## 5VP-MATS-00091

This workholding package is designed for your MATSUURA ES-800V machining center.

CHICK WORKHOLDING SOLUTIONS, INC 500 Keystone Drive • Warrendale, PA 15086 USA Phone: (724) 772-1644 • Fax: (724) 772-1633 Toll Free: (800) 33-CHICK • (800) 332-4425 www.ChickWorkholding.com

#### DIMENSIONS

# 5VP-MATS-00091

This workholding package is designed for your MATSUURA ES-800V machining center.