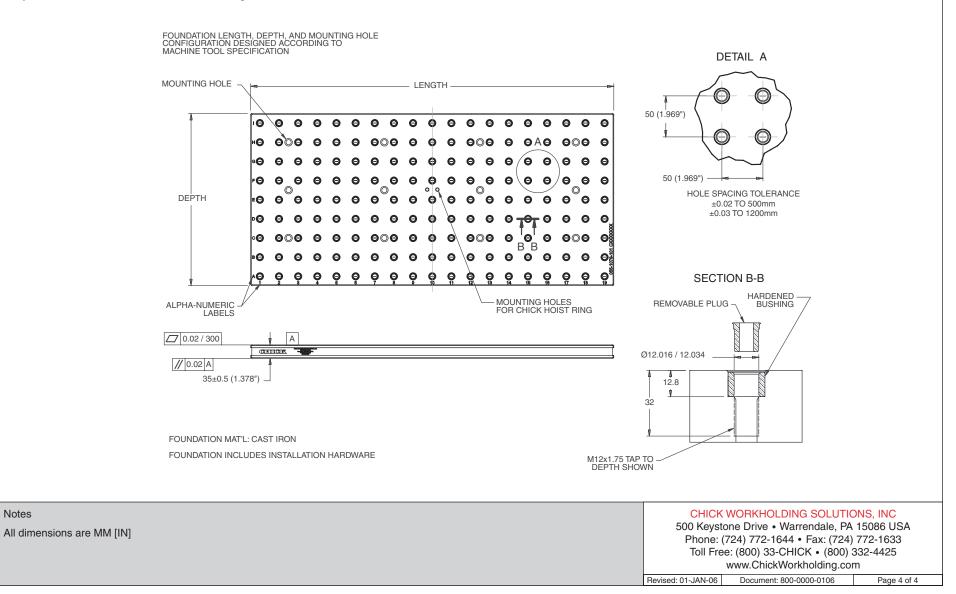

#### DIMENSIONS

### FOUNDATION SPECIFICATIONS

This workholding package is designed for your MATSUURA ES-800V machining center.