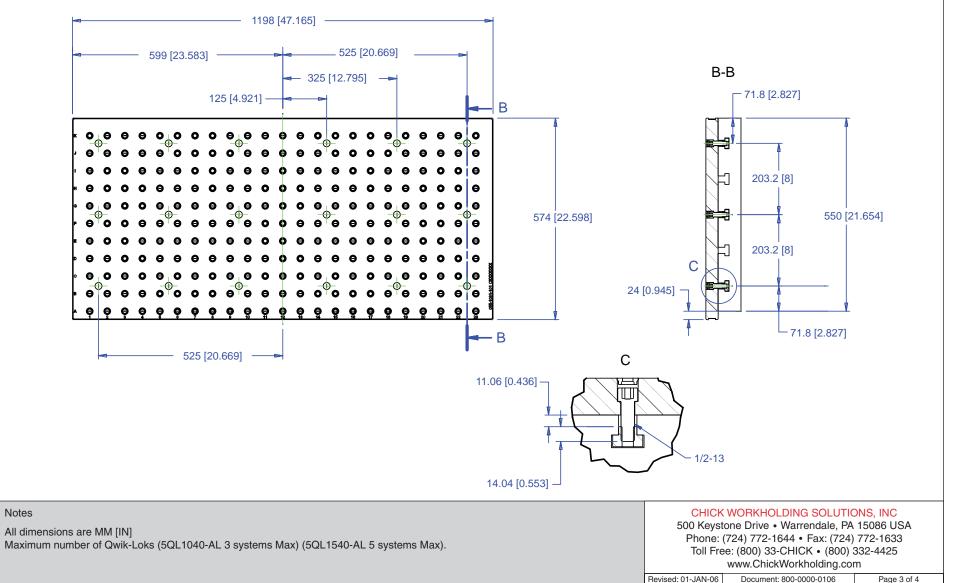

### FOUNDATION SPECIFICATIONS

This workholding package is designed for your MATSUURA ES-800V machining center.