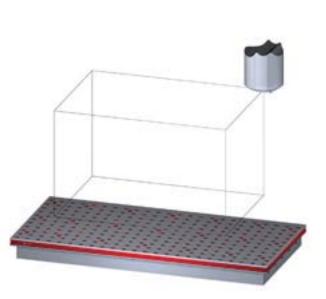

# 5VP-MATS-00091

This workholding package is designed for your MATSUURA ES-800V machining center.