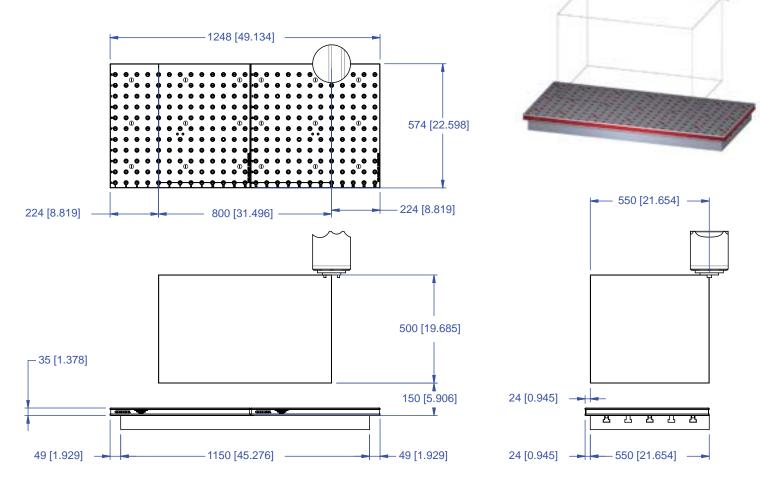

#### Notes

Machine travel may be limited by mechanical interference and/or machine safety zones. Please consult your machine's operating instructions for more information.

All dimensions are MM [IN]

#### Notes

All dimensions are MM [IN]

Maximum number of Qwik-Loks (5QL1040-AL 3 systems Max) (5QL1540-AL 5 systems Max).