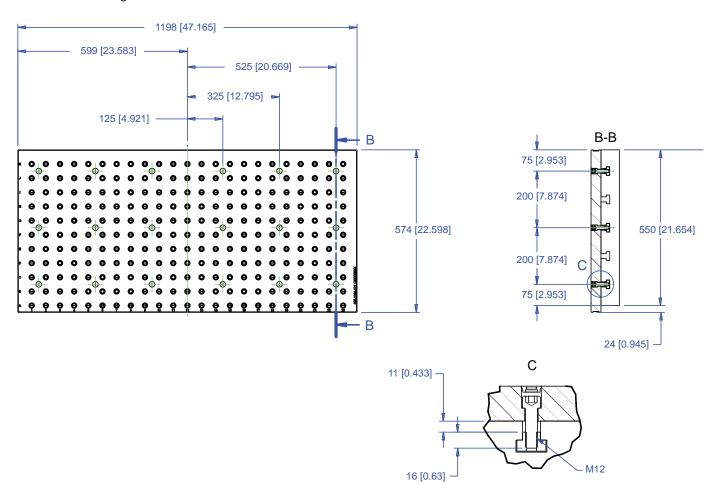

Document: 800-0000-0106

Page 3 of 4

This workholding package is designed for your MATSUURA ES-800V machining center.

Notes

All dimensions are MM [IN]