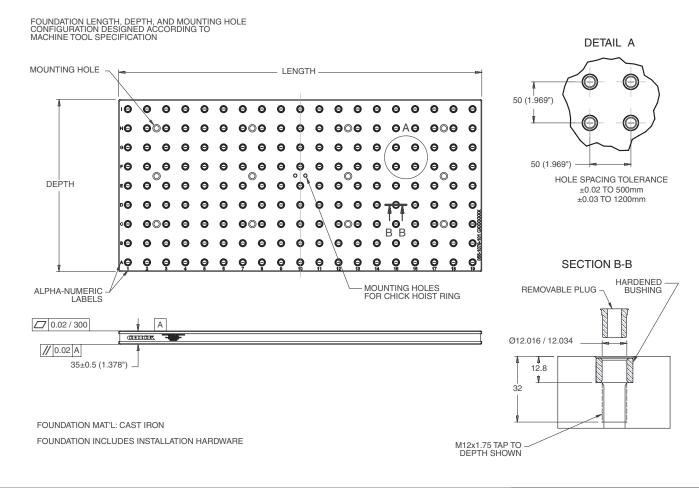

Document: 800-0000-0106

Page 3 of 4

This workholding package is designed for your MATSUURA ES-800V machining center.

Notes

All dimensions are MM [IN]