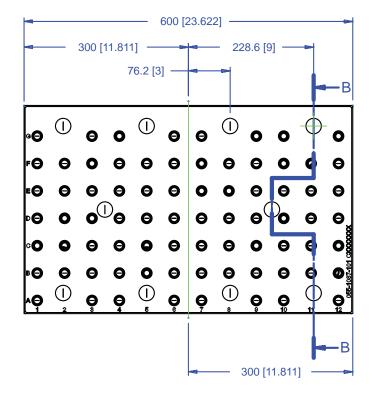

#### FOUNDATION INTERFACE

#### Notes

All dimensions are MM [IN]

Maximum number of Qwik-Loks (5QL1040-AL 3 systems Max) (5QL1540-AL 5 systems Max).

CHICK WORKHOLDING SOLUTIONS, INC 500 Keystone Drive • Warrendale, PA 15086 USA Phone: (724) 772-1644 • Fax: (724) 772-1633 Toll Free: (800) 33-CHICK • (800) 332-4425 www.ChickWorkholding.com