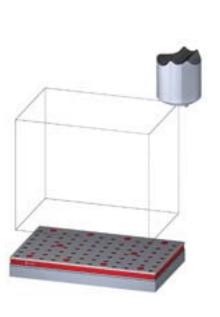

# 5VP-MATS-00098

This workholding package is designed for your MATSUURA RA-1X machining center.