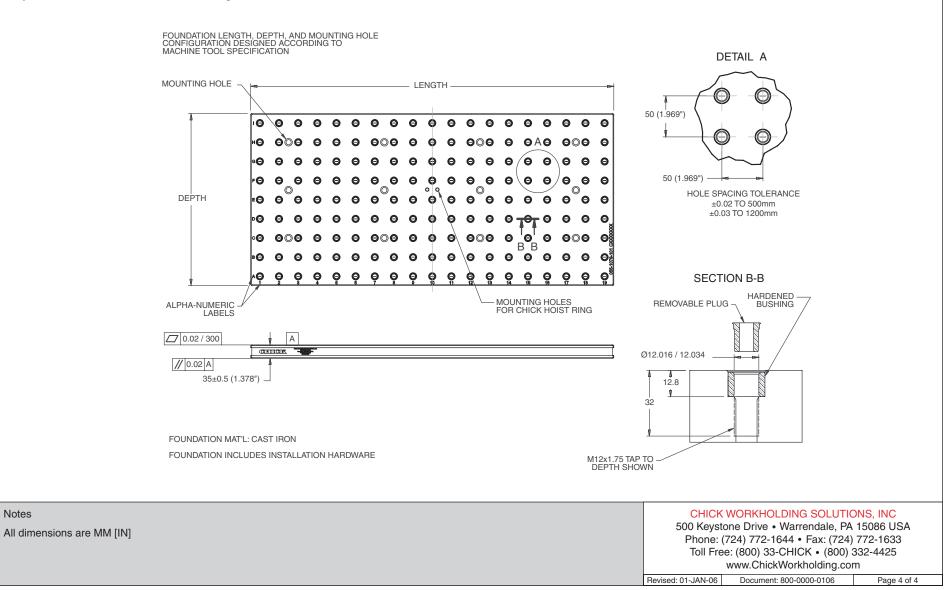

le, PA 15086 USA Phone: (724) 772-1644 • Fax: (724) 772-1633 Toll Free: (800) 33-CHICK • (800) 332-4425 www.ChickWorkholding.com

Revised: 01-JAN-06 Document: 800-0000-0106



#### DIMENSIONS





#### FOUNDATION INTERFACE

# 5VP-MATS-00098

This workholding package is designed for your MATSUURA RA-1X machining center.





#### Notes

All dimensions are MM [IN]

Maximum number of Qwik-Loks (5QL1040-AL 3 systems Max) (5QL1540-AL 5 systems Max).

CHICK WORKHOLDING SOLUTIONS, INC 500 Keystone Drive • Warrendale, PA 15086 USA Phone: (724) 772-1644 • Fax: (724) 772-1633 Toll Free: (800) 33-CHICK • (800) 332-4425 www.ChickWorkholding.com

Revised: 01-JAN-06 Document: 800-0000-0106

Page 3 of 4



## 5VP-MATS-00098

This workholding package is designed for your MATSUURA RA-1X machining center.