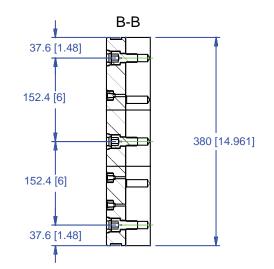

#### Notes

All dimensions are MM [IN]

Maximum number of Qwik-Loks (5QL1040-AL 3 systems Max) (5QL1540-AL 5 systems Max).

CHICK WORKHOLDING SOLUTIONS, INC 500 Keystone Drive • Warrendale, PA 15086 USA Phone: (724) 772-1644 • Fax: (724) 772-1633 Toll Free: (800) 33-CHICK • (800) 332-4425 www.ChickWorkholding.com