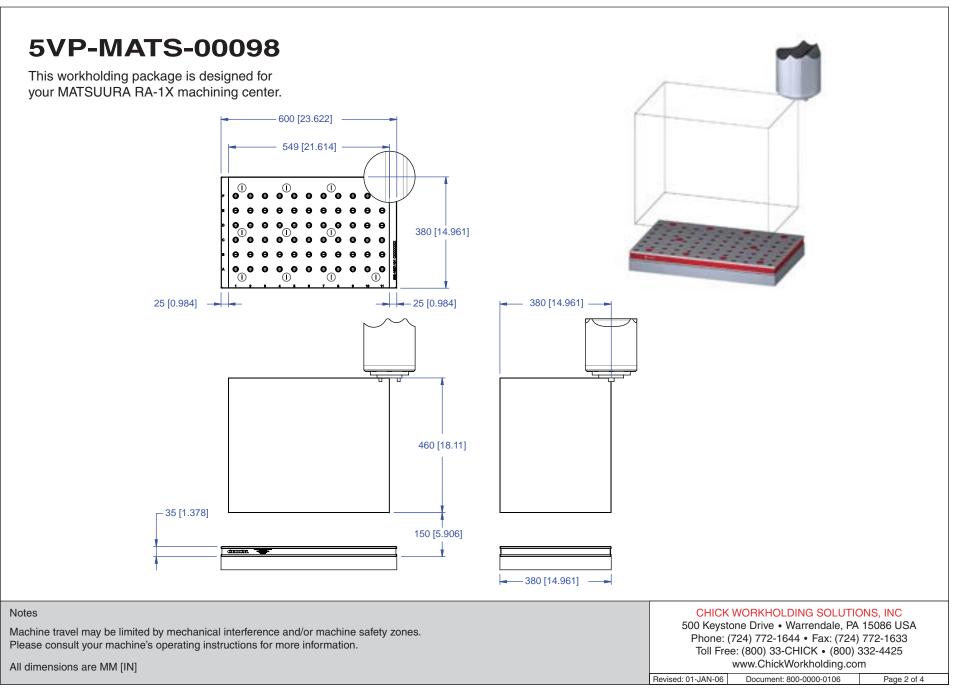

## 5VP-MATS-00098

This workholding package is designed for your MATSUURA RA-1X machining center.

CHICK WORKHOLDING SOLUTIONS, INC 500 Keystone Drive • Warrendale, PA 15086 USA Phone: (724) 772-1644 • Fax: (724) 772-1633 Toll Free: (800) 33-CHICK • (800) 332-4425 www.ChickWorkholding.com

#### DIMENSIONS