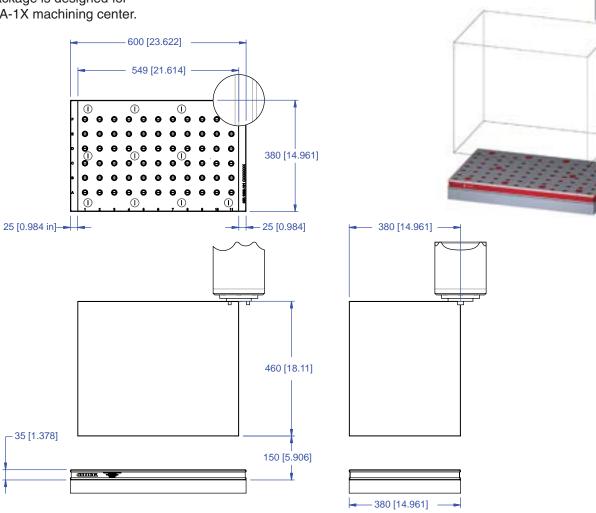

Document: 800-0000-0106

Page 1 of 4

This workholding package is designed for your MATSUURA RA-1X machining center.

#### Notes

Machine travel may be limited by mechanical interference and/or machine safety zones. Please consult your machine's operating instructions for more information.

All dimensions are MM [IN]