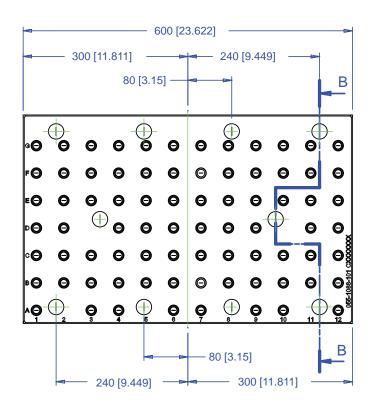

Document: 800-0000-0106

Page 3 of 4

This workholding package is designed for your MATSUURA RA-1X machining center.

FOUNDATION LENGTH, DEPTH, AND MOUNTING HOLE CONFIGURATION DESIGNED ACCORDING TO MACHINE TOOL SPECIFICATION DETAIL A MOUNTING HOLE LENGTH 50 (1.969") 0 Θ 0 000 0 0A0 000 0 Θ  $\Theta$   $\Theta$   $\Theta$  $\Theta$   $\Theta$   $\Theta$ 0 0 0 50 (1.969") Θ Θ Θ ⊖∖ HOLE SPACING TOLERANCE DEPTH 0 0 0 ΘΘ 0 0 0 0 ±0.02 TO 500mm ±0.03 TO 1200mm Θ 9 9 9 <del>10</del>1 ⊝ ⊝ ⊝ 'Θ' ΘΘ Θ SECTION B-B HARDENED -MOUNTING HOLES REMOVABLE PLUG ALPHA-NUMERIC BUSHING FOR CHICK HOIST RING 0.02 / 300 Α CHICK -Ø12.016 / 12.034 // 0.02 A 35±0.5 (1.378") 12.8 32 FOUNDATION MAT'L: CAST IRON FOUNDATION INCLUDES INSTALLATION HARDWARE M12x1.75 TAP TO DEPTH SHOWN