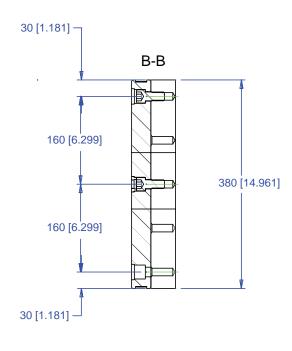

Document: 800-0000-0106

Page 3 of 4

This workholding package is designed for your MATSUURA RA-1X machining center.

FOUNDATION LENGTH, DEPTH, AND MOUNTING HOLE CONFIGURATION DESIGNED ACCORDING TO MACHINE TOOL SPECIFICATION DETAIL A MOUNTING HOLE LENGTH 50 (1.969") 0 Θ 0 000 0 0A0 000 0 Θ  $\Theta$   $\Theta$   $\Theta$  $\Theta$   $\Theta$   $\Theta$ 0 0 0 50 (1.969") Θ Θ Θ ⊖∖ HOLE SPACING TOLERANCE DEPTH 0 0 0 ΘΘ 0 0 0 0 ±0.02 TO 500mm ±0.03 TO 1200mm Θ 9 9 9 <del>10</del>1 ⊝ ⊝ ⊝ 'Θ' ΘΘ Θ SECTION B-B HARDENED -MOUNTING HOLES REMOVABLE PLUG ALPHA-NUMERIC BUSHING FOR CHICK HOIST RING 0.02 / 300 Α CHICK -Ø12.016 / 12.034 // 0.02 A 35±0.5 (1.378") 12.8 32 FOUNDATION MAT'L: CAST IRON FOUNDATION INCLUDES INSTALLATION HARDWARE M12x1.75 TAP TO DEPTH SHOWN