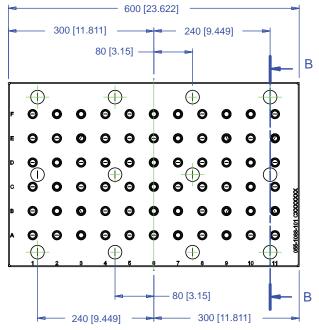

FOUNDATION LENGTH, DEPTH, AND MOUNTING HOLE CONFIGURATION DESIGNED ACCORDING TO MACHINE TOOL SPECIFICATION DETAIL A MOUNTING HOLE LENGTH 50 (1.969") 0 Θ 0 000 0 0A0 000 0 Θ  $\Theta$   $\Theta$   $\Theta$ 0 0 0  $\Theta$   $\Theta$   $\Theta$ 50 (1.969") Θ Θ Θ ⊖∖ 0 0 HOLE SPACING TOLERANCE DEPTH 0 0 0 ΘΘ 0 0 0 0 ±0.02 TO 500mm ±0.03 TO 1200mm Θ 9 9 9 <del>10</del>1 Θ ⊝ ⊝ ⊝ 'Θ' ΘΘ Θ SECTION B-B HARDENED -MOUNTING HOLES REMOVABLE PLUG ALPHA-NUMERIC BUSHING FOR CHICK HOIST RING 0.02 / 300 Α CHUICE -Ø12.016 / 12.034 // 0.02 A 35±0.5 (1.378") 12.8 32 FOUNDATION MAT'L: CAST IRON FOUNDATION INCLUDES INSTALLATION HARDWARE M12x1.75 TAP TO DEPTH SHOWN

Notes

All dimensions are MM [IN]