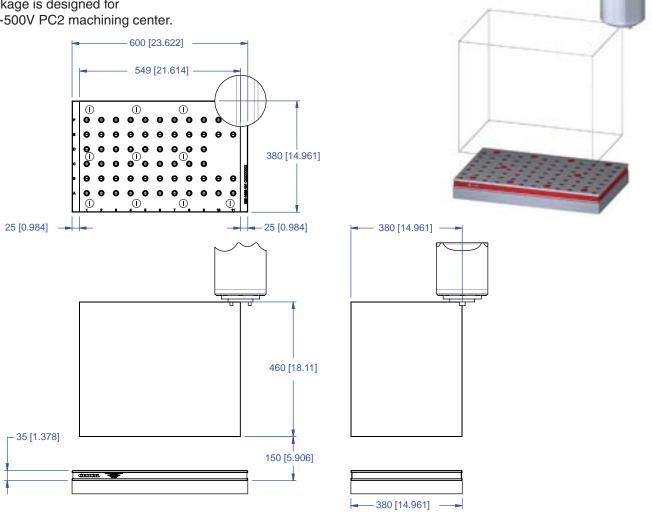

This workholding package is designed for your MATSUURA ES-500V PC2 machining center.

Notes

#### Notes

Machine travel may be limited by mechanical interference and/or machine safety zones. Please consult your machine's operating instructions for more information.

All dimensions are MM [IN]

#### Notes

All dimensions are MM [IN]

Maximum number of Qwik-Loks (5QL1040-AL 3 systems Max) (5QL1540-AL 5 systems Max).