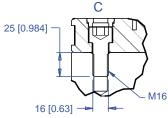

FOUNDATION LENGTH, DEPTH, AND MOUNTING HOLE CONFIGURATION DESIGNED ACCORDING TO MACHINE TOOL SPECIFICATION DETAIL A MOUNTING HOLE LENGTH 50 (1.969") 0 Θ 0 000 0 0A0 000 0 Θ  $\Theta$   $\Theta$   $\Theta$ 0 0 0  $\Theta$   $\Theta$   $\Theta$ 50 (1.969") Θ Θ Θ ⊖∖ 0 0 HOLE SPACING TOLERANCE DEPTH 0 0 0 ΘΘ 0 0 0 0 ±0.02 TO 500mm ±0.03 TO 1200mm Θ 9 9 9 <del>10</del>1 Θ ⊝ ⊝ ⊝ 'Θ' ΘΘ Θ SECTION B-B HARDENED -MOUNTING HOLES REMOVABLE PLUG ALPHA-NUMERIC BUSHING FOR CHICK HOIST RING 0.02 / 300 Α CHUICE -Ø12.016 / 12.034 // 0.02 A 35±0.5 (1.378") 12.8 32 FOUNDATION MAT'L: CAST IRON FOUNDATION INCLUDES INSTALLATION HARDWARE M12x1.75 TAP TO DEPTH SHOWN