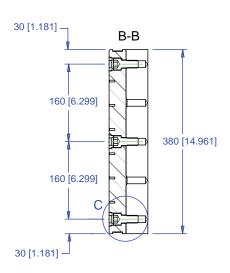

#### Notes

All dimensions are MM [IN]

Maximum number of Qwik-Loks (5QL1040-AL 3 systems Max) (5QL1540-AL 5 systems Max).

Notes

All dimensions are MM [IN]