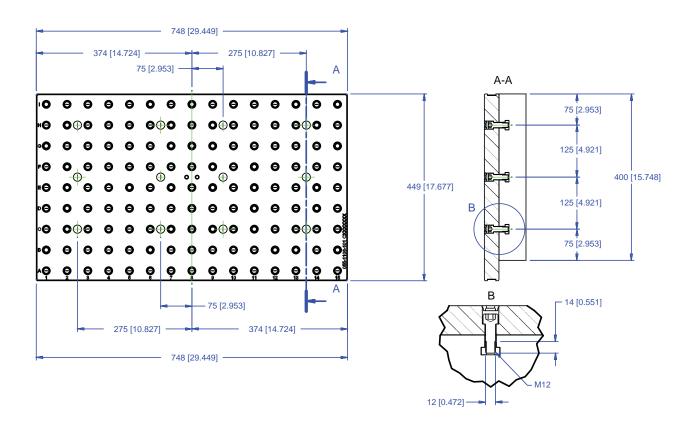

### CHICK WORKHOLDING SOLUTIONS, INC

500 Keystone Drive • Warrendale, PA 15086 USA Phone: (724) 772-1644 • Fax: (724) 772-1633 Toll Free: (800) 33-CHICK • (800) 332-4425 www.ChickWorkholding.com

This workholding package is designed for your ROBODRILL Mate machining center.

FOUNDATION LENGTH, DEPTH, AND MOUNTING HOLE CONFIGURATION DESIGNED ACCORDING TO MACHINE TOOL SPECIFICATION DETAIL A MOUNTING HOLE LENGTH 50 (1.969") 0 Θ 0 000 0 0A0 000 0 Θ Θ Θ  $\Theta/\Theta$  $\Theta$ 50 (1.969") Θ Θ Θ Θ\ HOLE SPACING TOLERANCE DEPTH 0 0 0 ΘΘ 0 9 9 9 ±0.02 TO 500mm ±0.03 TO 1200mm Θ 9 9 9 <del>10</del>1 ⊝ ⊝ ⊝ 'Θ' Θ Θ SECTION B-B HARDENED -MOUNTING HOLES REMOVABLE PLUG ALPHA-NUMERIC BUSHING FOR CHICK HOIST RING 0.02 / 300 Α CHUICIE -Ø12.016 / 12.034 // 0.02 A 35±0.5 (1.378") 12.8 32 FOUNDATION MAT'L: CAST IRON FOUNDATION INCLUDES INSTALLATION HARDWARE M12x1.75 TAP TO DEPTH SHOWN