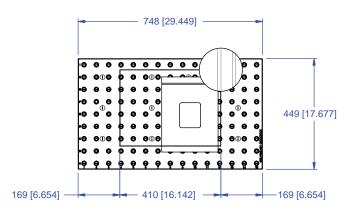

#### Notes

All dimensions are MM [IN]

Maximum number of Owik-Loke (50)

Maximum number of Qwik-Loks (5QL1040-AL 3 systems Max) (5QL1540-AL 5 systems Max).

Notes

All dimensions are MM [IN]