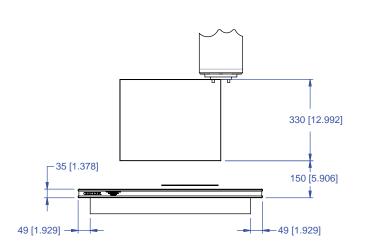

Document: 800-0000-0106

Page 1 of 4

This workholding package is designed for your ROBODRILL Mate machining center.

#### Notes

Machine travel may be limited by mechanical interference and/or machine safety zones. Please consult your machine's operating instructions for more information.

All dimensions are MM [IN]