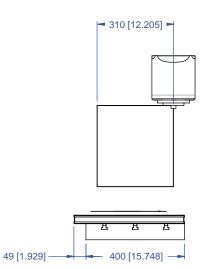

Document: 800-0000-0106

Page 2 of 4

This workholding package is designed for your ROBODRILL Mate machining center.

#### Notes

All dimensions are MM [IN]

Maximum number of Owik-Loke (50)

Maximum number of Qwik-Loks (5QL1040-AL 3 systems Max) (5QL1540-AL 5 systems Max).