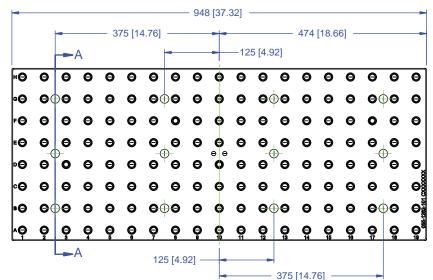

FOUNDATION LENGTH, DEPTH, AND MOUNTING HOLE CONFIGURATION DESIGNED ACCORDING TO MACHINE TOOL SPECIFICATION DETAIL A MOUNTING HOLE LENGTH 50 (1.969") 0 Θ 0 000 0 0A0 000 0 0 0 0  $\Theta/\Theta$  $\Theta$   $\Theta$   $\Theta$ 50 (1.969") Θ Θ Θ Θ\ HOLE SPACING TOLERANCE DEPTH 0 0 0 ΘΘ 0 9 9 9 ±0.02 TO 500mm ±0.03 TO 1200mm Θ 9 9 9 <del>10</del>1 ⊝ ⊝ ⊝ 'Θ' Θ Θ SECTION B-B HARDENED -MOUNTING HOLES REMOVABLE PLUG ALPHA-NUMERIC BUSHING FOR CHICK HOIST RING 0.02 / 300 Α CHUICIE -Ø12.016 / 12.034 // 0.02 A 35±0.5 (1.378") 12.8 32 FOUNDATION MAT'L: CAST IRON FOUNDATION INCLUDES INSTALLATION HARDWARE M12x1.75 TAP TO DEPTH SHOWN

Notes

All dimensions are MM [IN]