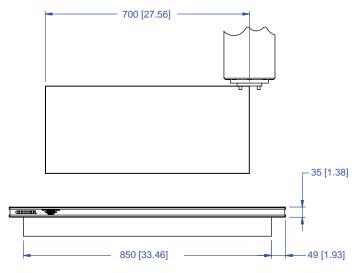

Document: 800-0000-0106

Page 2 of 4

This workholding package is designed for your ROBODRILL T14-iAL machining center.

#### Notes

All dimensions are MM [IN] Maximum number of Qwik-Loks (5QL1040-AL 3 systems Max) (5QL1540-AL 5 systems Max).