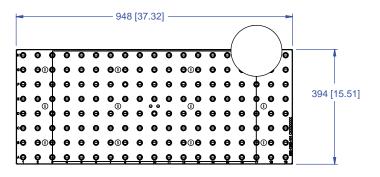

FOUNDATION LENGTH, DEPTH, AND MOUNTING HOLE CONFIGURATION DESIGNED ACCORDING TO MACHINE TOOL SPECIFICATION DETAIL A MOUNTING HOLE LENGTH 50 (1.969") 0 Θ 0 000 0 0A0 000 0 0 0 0  $\Theta/\Theta$  $\Theta$   $\Theta$   $\Theta$ 50 (1.969") Θ Θ Θ Θ\ HOLE SPACING TOLERANCE DEPTH 0 0 0 ΘΘ 0 9 9 9 ±0.02 TO 500mm ±0.03 TO 1200mm Θ 9 9 9 <del>10</del>1 ⊝ ⊝ ⊝ 'Θ' Θ Θ SECTION B-B HARDENED -MOUNTING HOLES REMOVABLE PLUG ALPHA-NUMERIC BUSHING FOR CHICK HOIST RING 0.02 / 300 Α CHUICIE -Ø12.016 / 12.034 // 0.02 A 35±0.5 (1.378") 12.8 32 FOUNDATION MAT'L: CAST IRON FOUNDATION INCLUDES INSTALLATION HARDWARE M12x1.75 TAP TO DEPTH SHOWN