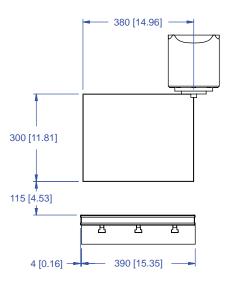

Document: 800-0000-0106

Page 2 of 4

This workholding package is designed for your ROBODRILL T14-iAL machining center.

#### Notes

All dimensions are MM [IN] Maximum number of Qwik-Loks (5QL1040-AL 3 systems Max) (5QL1540-AL 5 systems Max).