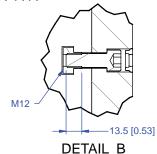

FOUNDATION LENGTH, DEPTH, AND MOUNTING HOLE CONFIGURATION DESIGNED ACCORDING TO MACHINE TOOL SPECIFICATION DETAIL A MOUNTING HOLE LENGTH 50 (1.969") 0 Θ 0 000 0 0A0 000 0 0 0 0  $\Theta/\Theta$  $\Theta$   $\Theta$   $\Theta$ 50 (1.969") Θ Θ Θ Θ\ HOLE SPACING TOLERANCE DEPTH 0 0 0 ΘΘ 0 9 9 9 ±0.02 TO 500mm ±0.03 TO 1200mm Θ 9 9 9 <del>10</del>1 ⊝ ⊝ ⊝ 'Θ' Θ Θ SECTION B-B HARDENED -MOUNTING HOLES REMOVABLE PLUG ALPHA-NUMERIC BUSHING FOR CHICK HOIST RING 0.02 / 300 Α CHUICIE -Ø12.016 / 12.034 // 0.02 A 35±0.5 (1.378") 12.8 32 FOUNDATION MAT'L: CAST IRON FOUNDATION INCLUDES INSTALLATION HARDWARE M12x1.75 TAP TO DEPTH SHOWN