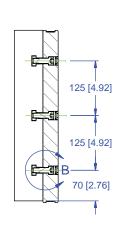

#### Notes

All dimensions are MM [IN] Maximum number of Qwik-Loks (5QL1040-AL 3 systems Max) (5QL1540-AL 5 systems Max).