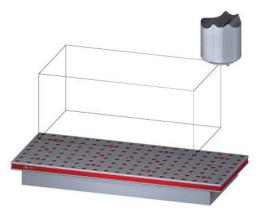

Document: 800-0000-0106

Page 2 of 4

This workholding package is designed for your ROBODRILL T14-iAL machining center.