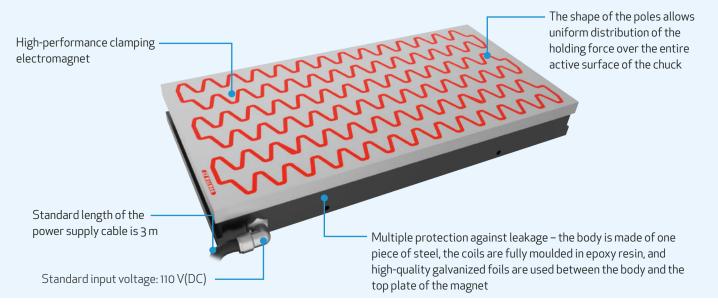

## **Elmag Wave**

## When to choose an Elmag Wave magnetic chuck:

Elmag Wave is an electromagnetic chuck suitable for heavy and high-performance surface grinding. The chucks are particularly efficient for roughing operations primarily on vertical grinders with grinding segments.

## Use:

- + heavy and high-performance surface grinding
- + roughing primarily on vertical grinders with grinding segments