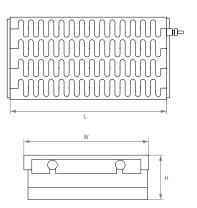

| Model        | W<br>(mm) | L<br>(mm) | H<br>(mm) | Wattage<br>(W) | <b>Weight</b><br>(kg) |
|--------------|-----------|-----------|-----------|----------------|-----------------------|
| ELMGW200600  | 200       | 600       | 70        | 90             | 59                    |
| ELMGW2001000 | 200       | 1000      | 80        | 152            | 113                   |
| ELMGW2501000 | 250       | 1000      | 79        | 219            | 135                   |
| ELMGW300500  | 300       | 500       | 70        | 106            | 74                    |
| ELMGW300600  | 300       | 600       | 70        | 135            | 89                    |
| ELMGW300800  | 300       | 800       | 70        | 164            | 119                   |
| ELMGW3001000 | 300       | 1000      | 80        | 189            | 170                   |
| ELMGW3001500 | 300       | 1500      | 80        | 318            | 254                   |
| ELMGW400600  | 400       | 600       | 70        | 210            | 119                   |
| ELMGW400700  | 400       | 700       | 70        | 223            | 138                   |
| ELMGW400800  | 400       | 800       | 70        | 240            | 158                   |
| ELMGW6001000 | 600       | 1000      | 80        | 456            | 347                   |
| ELMGW6001500 | 600       | 1500      | 80        | 322            | 533                   |
| ELMGW6002000 | 600       | 1500      | 80        | 929            | 689                   |