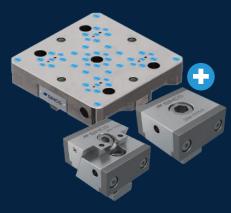

## QUICK-SWITCH PALLETS ADD-ON

Includes: 1x MultiZero Clamp Pallet 300x300, or 1x MultiZero Pallet 300x300

**MULTI-PART CLAMPING ADD-ON:** Clamp multiple workpieces not dependet on the size or number, with the help of MultiZero Vise Double Wedge.

**QUICK-SWITCH PALLETS ADD-ON:** Ensure the highest productivity and standardization in your machining processes with Quick-Switch pallets. Move between raw and processed workpieces in no time, while reducing errors and the role of machine operator through clamping standardization.