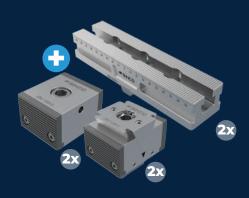

### MULTI-PART CLAMPING ADD-ON

Includes: 2x MultiZero Vise Double Wedge W50 H35, 2x MultiZero Vise Stopper W50 H35, 2x MultiZero Rail W50 L200C

**MULTI-PART CLAMPING ADD-ON:** Clamp multiple workpieces not dependet on the size or number, with the help of MultiZero Vise Double Wedge.

**QUICK-SWITCH PALLETS ADD-ON:** Ensure the highest productivity and standardization in your machining processes with Quick-Switch pallets. Move between raw and processed workpieces in no time, while reducing errors and the role of machine operator through clamping standardization.