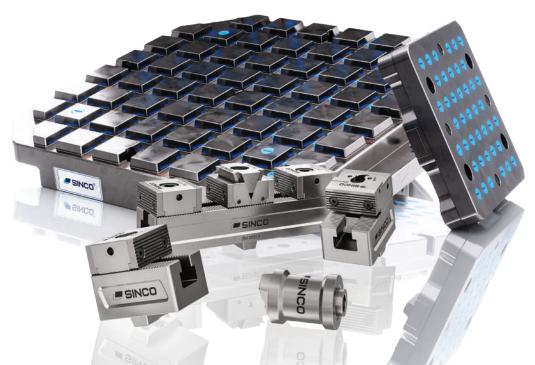

## MULTIZERO STARTING KIT / SI

#### MultiZero Clamping System: LEGO-Like Clamping Versatility

Introducing the MultiZero Starting Kit, your first step to precision and versatility of SINCO clamping solutions. MultiZero Starting Kit is designed to cover most of ordinary clamping jobs, making it the ideal first choice for your machining needs. This comprehensive kit includes the MultiZero Base Plate 400x400, Modular Vises for clamping of workpieces up to 330x330mm, the versatile MultiZero Clamp Pallet 300x300 for maximum productivity, a Cylindrical Support for workpiece support and centering, and Slot Rails for adapting existing clamping equipment.

#### Includes:

- 1x MultiZero Base Plate 400x400, 1x MultiZero Clamp Pallet 300x300,
- 4x MultiZero Rail L100E, 2x MultiZero Vise Single Wedge W50 H35,
- 2x MultiZero Vise Stopper W50 H35, 1x MultiZero Cylindrical Support D50 H35,
- 4x MultiZero Slot Rail W16 L30, 8x MultiZero Centering Pin D12,5 L30