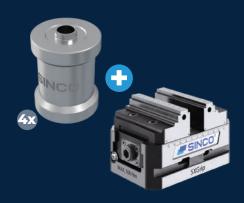

### 5-AXIS ADD-ON

**Includes:** 4x MultiZero Support D40 H50, 1x 5XGrip Centering Vise 100

# MULTIZERO CLAMPING SYSTEM STARTING KIT ADD-ON DESCRIPTION

**5-AXIS ADD-ON:** Perfect for 5-axis operations. Enables free five-sided processing of workpieces with MultiZero Supports, while 5XGrip ensures the perfect clamping of smaller workpieces up to 131mm.