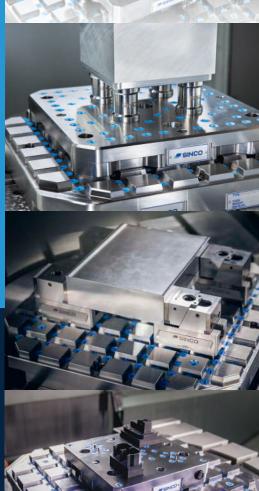

#### MultiZero Clamping System: LEGO-Like Clamping Versatility

Introducing the MultiZero Starting Kit, your first step to precision and versatility of SINCO clamping solutions. MultiZero Starting Kit is designed to cover most of ordinary clamping jobs, making it the ideal first choice for your machining needs. This comprehensive kit includes the MultiZero Base Plate 400x400, Modular Vises for clamping of workpieces up to 330x330mm, the versatile MultiZero Clamp Pallet 300x300 for maximum productivity, a Cylindrical Support for workpiece support and centering, and Slot Rails for adapting existing clamping equipment.

#### Includes:

- 1x MultiZero Base Plate 400x400, 1x MultiZero Clamp Pallet 300x300,
- 4x MultiZero Rail L100E, 2x MultiZero Vise Single Wedge W50 H35,
- 2x MultiZero Vise Stopper W50 H35, 1x MultiZero Cylindrical Support D50 H35,
- 4x MultiZero Slot Rail W16 L30, 8x MultiZero Centering Pin D12,5 L30