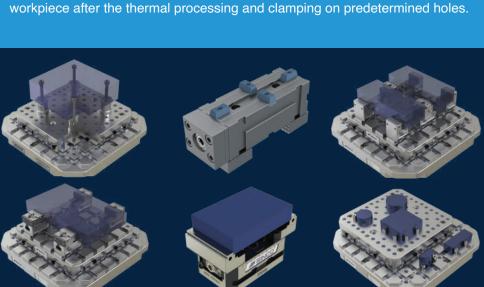

**CLASSICAL CLAMPING ADD-ON:** Use the classic clamping approach in zero-point fashion, through a large number of clamps, supports, stoppers, etc.

**MULTI-PROCESS ADAPTER ADD-ON:** MultiZero Adapter Plates enable transferring the workpiece to operations like wire erosion, repositioning the workpiece after the thermal processing and clamping on predetermined holes.