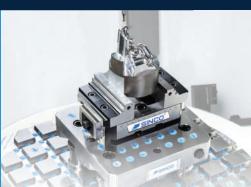

## MULTIZERO STARTING KIT / SI

#### MultiZero Clamping System: LEGO-Like Clamping Versatility

Introducing the MultiZero Starting Kit, your first step to precision and versatility of SINCO clamping solutions. MultiZero Starting Kit is designed to cover most of ordinary clamping jobs, making it the ideal first choice for your machining needs. This comprehensive kit includes the MultiZero Base Plate 400x400, Modular Vises for clamping of workpieces up to 330x330mm, the versatile MultiZero Clamp Pallet 300x300 for maximum productivity, a Cylindrical Support for workpiece support and centering, and Slot Rails for adapting existing clamping equipment.